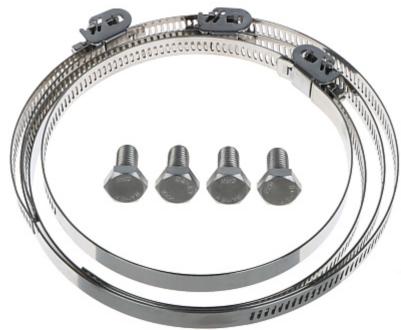

#### Mounting side view:

Mounting dimensions:

Code: BCS-V-ASD
POLE MOUNT BCS-V-ASD BCS View

In the kit:

PACKAGE

Code: BCS-V-ASD
POLE MOUNT BCS-V-ASD BCS View

Dimensions (L x W x H): 0x0x0 mm

Gross Weight: 0 kg