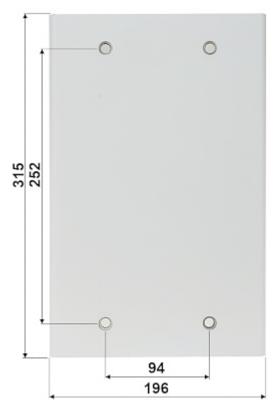

#### Mounting side view:

Mounting dimensions:

Code: BCS-V-ASD
POLE MOUNT BCS-V-ASD BCS View

In the kit:

PACKAGE

Code: BCS-V-ASD
POLE MOUNT BCS-V-ASD BCS View

Dimensions (L x W x H): 0x0x0 mm

Gross Weight: 0 kg