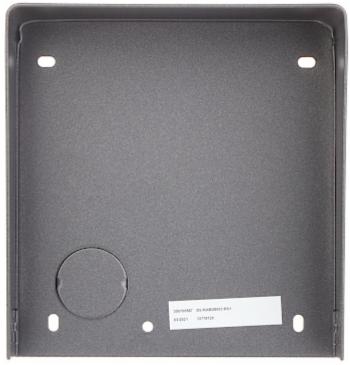

ce where ensuring safety of operation is the most important factor.

The device must be secured against contact with caustic, staining and viscous fluids.



The surface mounting box with rain-shield is dedicated to the modular door station in the single surface-mounted frame DS-KD-ACW1.



User Manual
Code: DS-KABD8003-RS1
SURFACE HOUSING DS-KABD8003-RS1 Hikvision

| Material:             | Steel galvanized  |
|-----------------------|-------------------|
| Application:          | DS-KD-ACW1        |
| Color:                | Graphite          |
| Weight:               | 0.3 kg            |
| External dimensions:  | 122 x 116 x 58 mm |
| Manufacturer / Brand: | Hikvision         |
| SAP Code:             | 305700587         |
| Guarantee:            | 3 years           |

## Front view:



Rear view:



# User Manual Code: DS-KABD8003-RS1

Code: DS-KABD8003-RS1 SURFACE HOUSING **DS-KABD8003-RS1** Hikvision



Dimensions:





In the kit:



# User Manual

Code: DS-KABD8003-RS1
SURFACE HOUSING **DS-KABD8003-RS1** Hikvision



PACKAGE

Dimensions (L x W x H): 0x0x0 mm

Gross Weight: 0 kg