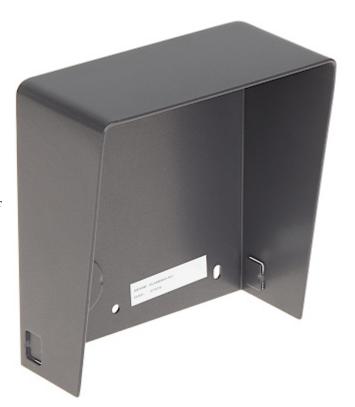

The surface mounting box with rain-shield is dedicated to the modular door station in the single surface-mounted frame DS-KD-ACW1.

User Manual
Code: DS-KABD8003-RS1
SURFACE HOUSING DS-KABD8003-RS1 Hikvision

## Front view:

Rear view: