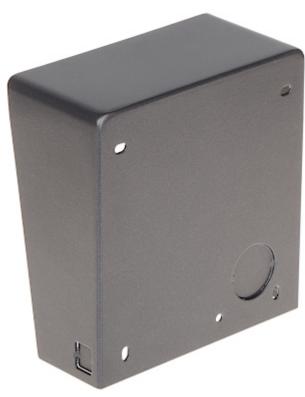

| Material:             | Steel galvanized  |
|-----------------------|-------------------|
| Application:          | DS-KD-ACW1        |
| Color:                | Graphite          |
| Weight:               | 0.3 kg            |
| External dimensions:  | 122 x 116 x 58 mm |
| Manufacturer / Brand: | Hikvision         |
| SAP Code:             | 305700587         |
| Guarantee:            | 3 years           |