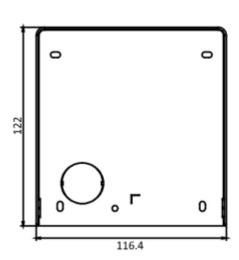

# User Manual Code: DS-KABD8003-RS1

Code: DS-KABD8003-RS1 SURFACE HOUSING **DS-KABD8003-RS1** Hikvision

Dimensions:

In the kit:

| Material:             | Steel galvanized  |
|-----------------------|-------------------|
| Application:          | DS-KD-ACW1        |
| Color:                | Graphite          |
| Weight:               | 0.3 kg            |
| External dimensions:  | 122 x 116 x 58 mm |
| Manufacturer / Brand: | Hikvision         |
| SAP Code:             | 305700587         |
| Guarantee:            | 3 years           |