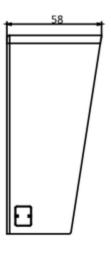

## Front view:

Rear view:

# User Manual Code: DS-KABD8003-RS1

Code: DS-KABD8003-RS1 SURFACE HOUSING **DS-KABD8003-RS1** Hikvision

Dimensions:

In the kit:

| Material:             | Steel galvanized  |
|-----------------------|-------------------|
| Application:          | DS-KD-ACW1        |
| Color:                | Graphite          |
| Weight:               | 0.3 kg            |
| External dimensions:  | 122 x 116 x 58 mm |
| Manufacturer / Brand: | Hikvision         |
| SAP Code:             | 305700587         |
| Guarantee:            | 3 years           |