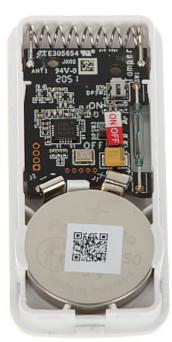

|
| Weight:                                   | 0.02 kg - Reed switch<br>0.018 kg - Magnet                                                                                 |
| Dimensions:                               | • Reed switch: 29 x 69 x 10 mm<br>• Magnet: 14 x 69 x 9 mm                                                                 |



# Code: DS-PDMCS-EG2-WE WIRELESS MAGNETIC CONTACT **DS-PDMCS-EG2-WE** Hikvision

| Country of origin:    | China     |
|-----------------------|-----------|
| SAP Code:             | 314300061 |
| Manufacturer / Brand: | Hikvision |
| Guarantee:            | 2 years   |

#### Front view:



Internal view of the housing:



# User Manual Code: DS-PDMCS-EG2-WE WIRELESS MAGNETIC CONTACT DS-PDMCS-EG2-WE Hikvision





### Mounting side view:





Code: DS-PDMCS-EG2-WE WIRELESS MAGNETIC CONTACT DS-PDMCS-EG2-WE Hikvision

In the kit:



PACKAGE

Dimensions (L x W x H): 0x0x0 mm Gross Weight: 0 kg