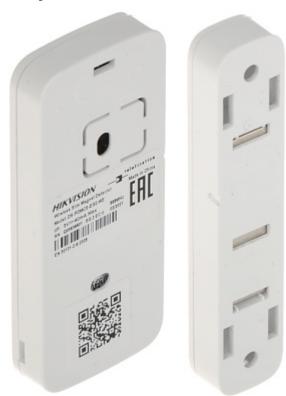

|
| Weight:                                   | 0.02 kg - Reed switch<br>0.018 kg - Magnet                                                                                 |
| Dimensions:                               | • Reed switch: 29 x 69 x 10 mm<br>• Magnet: 14 x 69 x 9 mm                                                                 |



# Code: DS-PDMCS-EG2-WE WIRELESS MAGNETIC CONTACT **DS-PDMCS-EG2-WE** Hikvision

| Country of origin:    | China     |
|-----------------------|-----------|
| SAP Code:             | 314300061 |
| Manufacturer / Brand: | Hikvision |
| Guarantee:            | 2 years   |

#### Front view:



Internal view of the housing:



# User Manual Code: DS-PDMCS-EG2-WE WIRELESS MAGNETIC CONTACT DS-PDMCS-EG2-WE Hikvision





### Mounting side view:





Code: DS-PDMCS-EG2-WE WIRELESS MAGNETIC CONTACT DS-PDMCS-EG2-WE Hikvision

In the kit:



PACKAGE

Dimensions (L x W x H): 0x0x0 mm Gross Weight: 0 kg