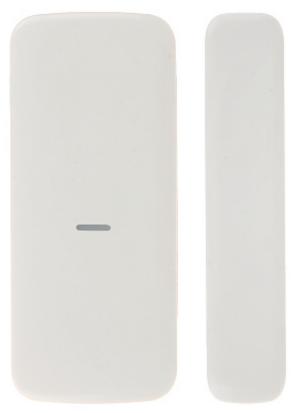

r:                                    | White                                                                                                                      |
| Weight:                                   | 0.02 kg - Reed switch<br>0.018 kg - Magnet                                                                                 |
| Dimensions:                               | • Reed switch: 29 x 69 x 10 mm<br>• Magnet: 14 x 69 x 9 mm                                                                 |



# Code: DS-PDMCS-EG2-WE WIRELESS MAGNETIC CONTACT **DS-PDMCS-EG2-WE** Hikvision

| Country of origin:    | China     |
|-----------------------|-----------|
| SAP Code:             | 314300061 |
| Manufacturer / Brand: | Hikvision |
| Guarantee:            | 2 years   |

#### Front view:



Internal view of the housing:



# User Manual Code: DS-PDMCS-EG2-WE WIRELESS MAGNETIC CONTACT DS-PDMCS-EG2-WE Hikvision





### Mounting side view:





Code: DS-PDMCS-EG2-WE WIRELESS MAGNETIC CONTACT DS-PDMCS-EG2-WE Hikvision

In the kit:



PACKAGE

Dimensions (L x W x H): 0x0x0 mm Gross Weight: 0 kg