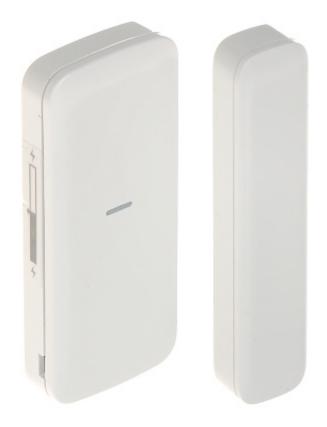

# Code: DS-PDMCS-EG2-WE WIRELESS MAGNETIC CONTACT **DS-PDMCS-EG2-WE** Hikvision

The DS-PDMCS-EG2-WE wireless detector (magnetic contact) is used to protection the windows and doors.

| Support:                                  | HIKVISION AX PRO                                                                                                           |
|-------------------------------------------|----------------------------------------------------------------------------------------------------------------------------|
| Detection:                                | Opening the door or window                                                                                                 |
| Break distance:                           | ~ 52 mm                                                                                                                    |
| Alarm signaling:                          | Signal to control panel                                                                                                    |
| Frequency range:                          | 868 MHz - Tri-X Wireless                                                                                                   |
| Radio communication range (at open area): | max. 1200 m                                                                                                                |
| Alarm inputs:                             | 1                                                                                                                          |
| Battery:                                  | 1 x CR2450 3 V (included)                                                                                                  |
| Backup time:                              | ~ 3 years                                                                                                                  |
| Main features:                            | <ul> <li>Tamper protections</li> <li>Signal indicator</li> <li>Transmission encryption - 128-bit AES encryption</li> </ul> |
| Operation temp:                           | -10 °C 55 °C                                                                                                               |
| Color:                                    | White                                                                                                                      |
| Weight:                                   | 0.02 kg - Reed switch<br>0.018 kg - Magnet                                                                                 |
| Dimensions:                               | • Reed switch: 29 x 69 x 10 mm<br>• Magnet: 14 x 69 x 9 mm                                                                 |

### Mounting side view:

Code: DS-PDMCS-EG2-WE WIRELESS MAGNETIC CONTACT DS-PDMCS-EG2-WE Hikvision

In the kit:

PACKAGE

Dimensions (L x W x H): 0x0x0 mm Gross Weight: 0 kg