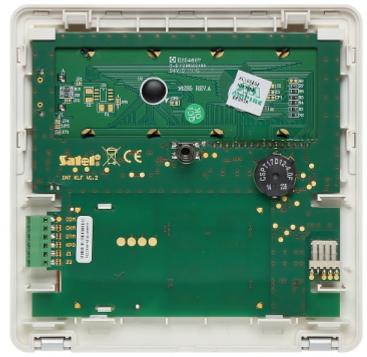

|
| Guarantee:            | 2 years                                                                                                                                                                                                                                                                                                                                                                                                                          |

View after open the cover:





### Code: INT-KLFR-W KEYPAD FOR ALARM CONTROL PANEL **INT-KLFR-W** SATEL



View after remove the cover:



Mounting side view:





Code: INT-KLFR-W KEYPAD FOR ALARM CONTROL PANEL INT-KLFR-W SATEL



In the kit:



PACKAGE

Dimensions (L x W x H): 0x0x0 mm

Gross Weight: 0 kg