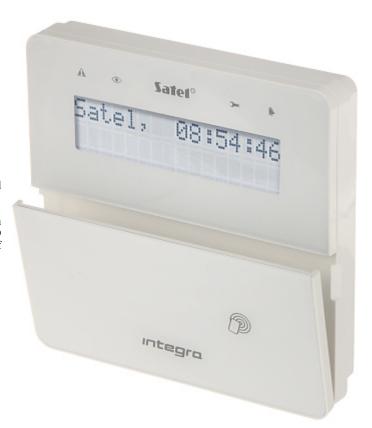

### Code: INT-KLFR-W KEYPAD FOR ALARM CONTROL PANEL **INT-KLFR-W** SATEL

The INT-KLFR-W keypad is intended for daily operations and programming the Integra series alarm control system.

The built-in proximity card reader allows to operate the system without the necessity to remember passwords. With the LCD display showing text messages, even advanced functionalities of the alarm control unit are simple and convenient.

| Support:              | INTEGRA                                                                                                                                                                                                                                                                                                                                                                                                                          |
|-----------------------|----------------------------------------------------------------------------------------------------------------------------------------------------------------------------------------------------------------------------------------------------------------------------------------------------------------------------------------------------------------------------------------------------------------------------------|
| Main features:        | Large, easily readable LCD with backlight displaying detailed information on system state  3EOL configurations support - 2 Inputs  Operation status LED indicator  Alarms: keypad hold-down PANIC, FIRE and AUX  Bbuzzer for acoustic signaling of some system events  RS-232 port allows to programming using the PC with GUARDX software installed proximity reader built-in - Unique EM 125kHz  Microswitch as tamper contact |
| Power supply:         | 12 V DC                                                                                                                                                                                                                                                                                                                                                                                                                          |
| Current consumption:  | max. 110 mA                                                                                                                                                                                                                                                                                                                                                                                                                      |
| Color:                | White                                                                                                                                                                                                                                                                                                                                                                                                                            |
| Operation temp:       | -10 °C 55 °C                                                                                                                                                                                                                                                                                                                                                                                                                     |
| Weight:               | 0.34 kg                                                                                                                                                                                                                                                                                                                                                                                                                          |
| Dimensions:           | 145 x 143 x 25 mm                                                                                                                                                                                                                                                                                                                                                                                                                |
| Manufacturer / Brand: | SATEL                                                                                                                                                                                                                                                                                                                                                                                                                            |
| Guarantee:            | 2 years                                                                                                                                                                                                                                                                                                                                                                                                                          |