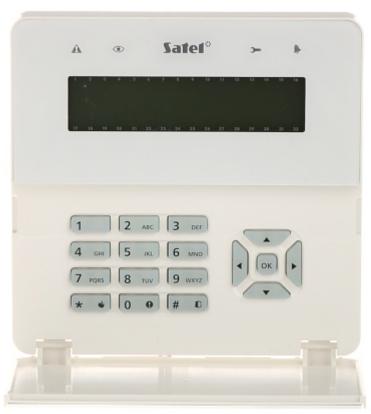

| Support:              | INTEGRA                                                                                                                                                                                                                                                                                                                                                                                                                          |
|-----------------------|----------------------------------------------------------------------------------------------------------------------------------------------------------------------------------------------------------------------------------------------------------------------------------------------------------------------------------------------------------------------------------------------------------------------------------|
| Main features:        | Large, easily readable LCD with backlight displaying detailed information on system state  3EOL configurations support - 2 Inputs  Operation status LED indicator  Alarms: keypad hold-down PANIC, FIRE and AUX  Bbuzzer for acoustic signaling of some system events  RS-232 port allows to programming using the PC with GUARDX software installed proximity reader built-in - Unique EM 125kHz  Microswitch as tamper contact |
| Power supply:         | 12 V DC                                                                                                                                                                                                                                                                                                                                                                                                                          |
| Current consumption:  | max. 110 mA                                                                                                                                                                                                                                                                                                                                                                                                                      |
| Color:                | White                                                                                                                                                                                                                                                                                                                                                                                                                            |
| Operation temp:       | -10 °C 55 °C                                                                                                                                                                                                                                                                                                                                                                                                                     |
| Weight:               | 0.34 kg                                                                                                                                                                                                                                                                                                                                                                                                                          |
| Dimensions:           | 145 x 143 x 25 mm                                                                                                                                                                                                                                                                                                                                                                                                                |
| Manufacturer / Brand: | SATEL                                                                                                                                                                                                                                                                                                                                                                                                                            |
| Guarantee:            | 2 years                                                                                                                                                                                                                                                                                                                                                                                                                          |