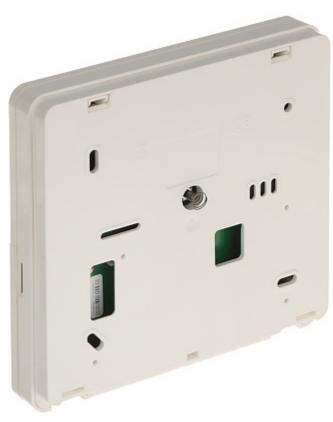

### Code: INT-KLFR-W KEYPAD FOR ALARM CONTROL PANEL **INT-KLFR-W** SATEL

View after remove the cover:

Mounting side view:

Code: INT-KLFR-W KEYPAD FOR ALARM CONTROL PANEL INT-KLFR-W SATEL

In the kit:

PACKAGE