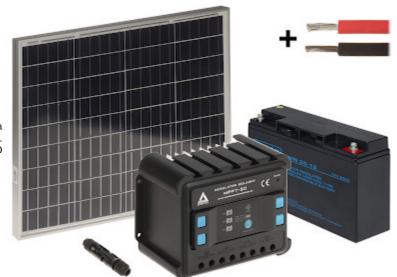

Code: SP-KIT-50/20/MPPT SOLAR KIT **SP-KIT-50/20/MPPT** 135 Wh

The SP-KIT-50/20/MPPT solar kit consists of a panel, a controller, a battery and connection cables with connectors. The kit allows you to power small devices such as LED lighting, weather station, garden irrigation controller, etc.

| In the kit:                                       | <ul> <li>Solar Panel 50 W,</li> <li>Battery 20 Ah,</li> <li>Solar Charge Controller - 20 A, MPPT,</li> <li>Connecting cables: 2 x 5 m,</li> <li>MC4 connector,</li> </ul> |
|---------------------------------------------------|---------------------------------------------------------------------------------------------------------------------------------------------------------------------------|
| Theoretical daily energy production (for Poland): | 135 Wh                                                                                                                                                                    |
| Guarantee:                                        | 2 years                                                                                                                                                                   |