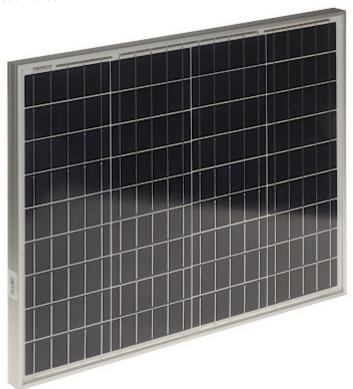

#### Solar Panel:

| Solar Panel:                                                       |                            |
|--------------------------------------------------------------------|----------------------------|
| Maximum power:                                                     | 50 W                       |
| $\label{eq:maximum Power Current} Maximum Power Current (I_{mp}):$ | 2.86 A                     |
| $Maximum \ Power \ Voltage \ (V_{mp}):$                            | 17.5 V                     |
| Short-circuit Current ( $I_{sc}$ ):                                | 3.01 A                     |
| Open-circuit Voltage ( $V_{oc}$ ):                                 | 21.5 V                     |
| Length of the cables:                                              | 2 x 0.55 m                 |
| Cell Type:                                                         | Polycrystalline            |
| Panel Structure:                                                   | Rigid in an aluminum frame |
| Weight:                                                            | 4 kg                       |
| Dimensions:                                                        | 670 x 540 x 30 mm          |
| Manufacturer / Brand:                                              | JustSolar                  |

## Solar Panel:

Rear view:

User Manual Code: SP-KIT-50/20/MPPT SOLAR KIT SP-KIT-50/20/MPPT 135 Wh

Solar Charge Controller:

Connectors:

Code: SP-KIT-50/20/MPPT SOLAR KIT **SP-KIT-50/20/MPPT** 135 Wh

Battery: