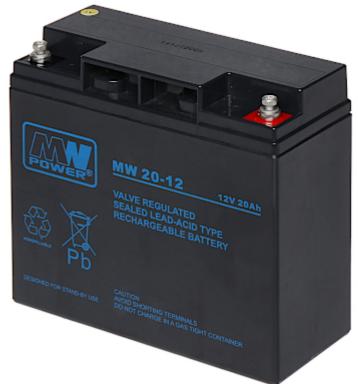

|                           | Transport of the state of the s |
|---------------------------|--------------------------------------------------------------------------------------------------------------------------------------------------------------------------------------------------------------------------------------------------------------------------------------------------------------------------------------------------------------------------------------------------------------------------------------------------------------------------------------------------------------------------------------------------------------------------------------------------------------------------------------------------------------------------------------------------------------------------------------------------------------------------------------------------------------------------------------------------------------------------------------------------------------------------------------------------------------------------------------------------------------------------------------------------------------------------------------------------------------------------------------------------------------------------------------------------------------------------------------------------------------------------------------------------------------------------------------------------------------------------------------------------------------------------------------------------------------------------------------------------------------------------------------------------------------------------------------------------------------------------------------------------------------------------------------------------------------------------------------------------------------------------------------------------------------------------------------------------------------------------------------------------------------------------------------------------------------------------------------------------------------------------------------------------------------------------------------------------------------------------------|
| Input voltage:            | 10 40 V for 12 V battery<br>20 65 V for 24 V battery                                                                                                                                                                                                                                                                                                                                                                                                                                                                                                                                                                                                                                                                                                                                                                                                                                                                                                                                                                                                                                                                                                                                                                                                                                                                                                                                                                                                                                                                                                                                                                                                                                                                                                                                                                                                                                                                                                                                                                                                                                                                           |
| Battery charging current: | max. 20 A                                                                                                                                                                                                                                                                                                                                                                                                                                                                                                                                                                                                                                                                                                                                                                                                                                                                                                                                                                                                                                                                                                                                                                                                                                                                                                                                                                                                                                                                                                                                                                                                                                                                                                                                                                                                                                                                                                                                                                                                                                                                                                                      |
| Load Current:             | max. 20 A                                                                                                                                                                                                                                                                                                                                                                                                                                                                                                                                                                                                                                                                                                                                                                                                                                                                                                                                                                                                                                                                                                                                                                                                                                                                                                                                                                                                                                                                                                                                                                                                                                                                                                                                                                                                                                                                                                                                                                                                                                                                                                                      |
| Main features:            | <ul> <li>The device is designed to charge AGM, gel and LiFePO<sub>4</sub> batteries,</li> <li>LED diodes indicating the device operation status</li> </ul>                                                                                                                                                                                                                                                                                                                                                                                                                                                                                                                                                                                                                                                                                                                                                                                                                                                                                                                                                                                                                                                                                                                                                                                                                                                                                                                                                                                                                                                                                                                                                                                                                                                                                                                                                                                                                                                                                                                                                                     |
| Weight:                   | 0.79 kg                                                                                                                                                                                                                                                                                                                                                                                                                                                                                                                                                                                                                                                                                                                                                                                                                                                                                                                                                                                                                                                                                                                                                                                                                                                                                                                                                                                                                                                                                                                                                                                                                                                                                                                                                                                                                                                                                                                                                                                                                                                                                                                        |
| Dimensions:               | 171 x 127 x 73 mm                                                                                                                                                                                                                                                                                                                                                                                                                                                                                                                                                                                                                                                                                                                                                                                                                                                                                                                                                                                                                                                                                                                                                                                                                                                                                                                                                                                                                                                                                                                                                                                                                                                                                                                                                                                                                                                                                                                                                                                                                                                                                                              |
| Manufacturer / Brand:     | AZO Digital                                                                                                                                                                                                                                                                                                                                                                                                                                                                                                                                                                                                                                                                                                                                                                                                                                                                                                                                                                                                                                                                                                                                                                                                                                                                                                                                                                                                                                                                                                                                                                                                                                                                                                                                                                                                                                                                                                                                                                                                                                                                                                                    |
| Battery:                  |                                                                                                                                                                                                                                                                                                                                                                                                                                                                                                                                                                                                                                                                                                                                                                                                                                                                                                                                                                                                                                                                                                                                                                                                                                                                                                                                                                                                                                                                                                                                                                                                                                                                                                                                                                                                                                                                                                                                                                                                                                                                                                                                |
| Battery capacity:         | 20 Ah                                                                                                                                                                                                                                                                                                                                                                                                                                                                                                                                                                                                                                                                                                                                                                                                                                                                                                                                                                                                                                                                                                                                                                                                                                                                                                                                                                                                                                                                                                                                                                                                                                                                                                                                                                                                                                                                                                                                                                                                                                                                                                                          |
| Rated voltage:            | 12 V                                                                                                                                                                                                                                                                                                                                                                                                                                                                                                                                                                                                                                                                                                                                                                                                                                                                                                                                                                                                                                                                                                                                                                                                                                                                                                                                                                                                                                                                                                                                                                                                                                                                                                                                                                                                                                                                                                                                                                                                                                                                                                                           |
| Battery charging current: | max. 6.2 A                                                                                                                                                                                                                                                                                                                                                                                                                                                                                                                                                                                                                                                                                                                                                                                                                                                                                                                                                                                                                                                                                                                                                                                                                                                                                                                                                                                                                                                                                                                                                                                                                                                                                                                                                                                                                                                                                                                                                                                                                                                                                                                     |
| Connector:                | M5 screw                                                                                                                                                                                                                                                                                                                                                                                                                                                                                                                                                                                                                                                                                                                                                                                                                                                                                                                                                                                                                                                                                                                                                                                                                                                                                                                                                                                                                                                                                                                                                                                                                                                                                                                                                                                                                                                                                                                                                                                                                                                                                                                       |
| Battery type:             | Maintenance-free AGM (Absorbent Glass Mat) battery                                                                                                                                                                                                                                                                                                                                                                                                                                                                                                                                                                                                                                                                                                                                                                                                                                                                                                                                                                                                                                                                                                                                                                                                                                                                                                                                                                                                                                                                                                                                                                                                                                                                                                                                                                                                                                                                                                                                                                                                                                                                             |
| Battery lifetime:         | 6 9 years                                                                                                                                                                                                                                                                                                                                                                                                                                                                                                                                                                                                                                                                                                                                                                                                                                                                                                                                                                                                                                                                                                                                                                                                                                                                                                                                                                                                                                                                                                                                                                                                                                                                                                                                                                                                                                                                                                                                                                                                                                                                                                                      |
| Weight:                   | 5.83 kg                                                                                                                                                                                                                                                                                                                                                                                                                                                                                                                                                                                                                                                                                                                                                                                                                                                                                                                                                                                                                                                                                                                                                                                                                                                                                                                                                                                                                                                                                                                                                                                                                                                                                                                                                                                                                                                                                                                                                                                                                                                                                                                        |
| Dimensions:               | 180 x 167 x 76 mm                                                                                                                                                                                                                                                                                                                                                                                                                                                                                                                                                                                                                                                                                                                                                                                                                                                                                                                                                                                                                                                                                                                                                                                                                                                                                                                                                                                                                                                                                                                                                                                                                                                                                                                                                                                                                                                                                                                                                                                                                                                                                                              |
| Connecting cable:         |                                                                                                                                                                                                                                                                                                                                                                                                                                                                                                                                                                                                                                                                                                                                                                                                                                                                                                                                                                                                                                                                                                                                                                                                                                                                                                                                                                                                                                                                                                                                                                                                                                                                                                                                                                                                                                                                                                                                                                                                                                                                                                                                |
| Inner conductor:          | 4.0 mm <sup>2</sup> - Stranded wire Cu - Tin-plated                                                                                                                                                                                                                                                                                                                                                                                                                                                                                                                                                                                                                                                                                                                                                                                                                                                                                                                                                                                                                                                                                                                                                                                                                                                                                                                                                                                                                                                                                                                                                                                                                                                                                                                                                                                                                                                                                                                                                                                                                                                                            |
| Rated voltage:            | 600 V / 1000 V AC<br>1800 V DC                                                                                                                                                                                                                                                                                                                                                                                                                                                                                                                                                                                                                                                                                                                                                                                                                                                                                                                                                                                                                                                                                                                                                                                                                                                                                                                                                                                                                                                                                                                                                                                                                                                                                                                                                                                                                                                                                                                                                                                                                                                                                                 |
| Outer coating:            | Ø 5.0 mm - Non-halogen plastic                                                                                                                                                                                                                                                                                                                                                                                                                                                                                                                                                                                                                                                                                                                                                                                                                                                                                                                                                                                                                                                                                                                                                                                                                                                                                                                                                                                                                                                                                                                                                                                                                                                                                                                                                                                                                                                                                                                                                                                                                                                                                                 |
| Main features:            | UV radiation resistance Ozone resistance Hydrolysis resistance Resistant to oils and aggressive chemicals Flame resistance (according to VDE 0482-332-2, DIN EN 60332-1) The insulating layer is made of halogen-free material, which does not produce aggressive fumes during combustion Increased mechanical strength of the outer coating Expected lifetime: 25 years                                                                                                                                                                                                                                                                                                                                                                                                                                                                                                                                                                                                                                                                                                                                                                                                                                                                                                                                                                                                                                                                                                                                                                                                                                                                                                                                                                                                                                                                                                                                                                                                                                                                                                                                                       |
| MC4 connector:            |                                                                                                                                                                                                                                                                                                                                                                                                                                                                                                                                                                                                                                                                                                                                                                                                                                                                                                                                                                                                                                                                                                                                                                                                                                                                                                                                                                                                                                                                                                                                                                                                                                                                                                                                                                                                                                                                                                                                                                                                                                                                                                                                |
| Connector type:           | MC4 - set (M + F) / Crimping                                                                                                                                                                                                                                                                                                                                                                                                                                                                                                                                                                                                                                                                                                                                                                                                                                                                                                                                                                                                                                                                                                                                                                                                                                                                                                                                                                                                                                                                                                                                                                                                                                                                                                                                                                                                                                                                                                                                                                                                                                                                                                   |
| Rated voltage:            | 1000 V                                                                                                                                                                                                                                                                                                                                                                                                                                                                                                                                                                                                                                                                                                                                                                                                                                                                                                                                                                                                                                                                                                                                                                                                                                                                                                                                                                                                                                                                                                                                                                                                                                                                                                                                                                                                                                                                                                                                                                                                                                                                                                                         |
| Rated current:            | 30 A                                                                                                                                                                                                                                                                                                                                                                                                                                                                                                                                                                                                                                                                                                                                                                                                                                                                                                                                                                                                                                                                                                                                                                                                                                                                                                                                                                                                                                                                                                                                                                                                                                                                                                                                                                                                                                                                                                                                                                                                                                                                                                                           |
| Material:                 | Plastic + Metal                                                                                                                                                                                                                                                                                                                                                                                                                                                                                                                                                                                                                                                                                                                                                                                                                                                                                                                                                                                                                                                                                                                                                                                                                                                                                                                                                                                                                                                                                                                                                                                                                                                                                                                                                                                                                                                                                                                                                                                                                                                                                                                |
| Color:                    | Black                                                                                                                                                                                                                                                                                                                                                                                                                                                                                                                                                                                                                                                                                                                                                                                                                                                                                                                                                                                                                                                                                                                                                                                                                                                                                                                                                                                                                                                                                                                                                                                                                                                                                                                                                                                                                                                                                                                                                                                                                                                                                                                          |
| Application:              | Solar installations                                                                                                                                                                                                                                                                                                                                                                                                                                                                                                                                                                                                                                                                                                                                                                                                                                                                                                                                                                                                                                                                                                                                                                                                                                                                                                                                                                                                                                                                                                                                                                                                                                                                                                                                                                                                                                                                                                                                                                                                                                                                                                            |
| "Index of Protection":    | IP67                                                                                                                                                                                                                                                                                                                                                                                                                                                                                                                                                                                                                                                                                                                                                                                                                                                                                                                                                                                                                                                                                                                                                                                                                                                                                                                                                                                                                                                                                                                                                                                                                                                                                                                                                                                                                                                                                                                                                                                                                                                                                                                           |

## Solar Panel:

Rear view:

User Manual Code: SP-KIT-50/20/MPPT SOLAR KIT SP-KIT-50/20/MPPT 135 Wh

Solar Charge Controller:

Connectors:

Code: SP-KIT-50/20/MPPT SOLAR KIT **SP-KIT-50/20/MPPT** 135 Wh

Battery: