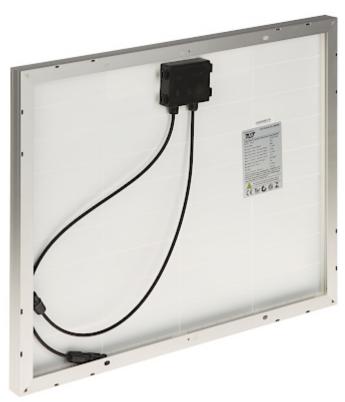

#### Solar Panel:

| Solar Panel:                                                       |                            |
|--------------------------------------------------------------------|----------------------------|
| Maximum power:                                                     | 50 W                       |
| $\label{eq:maximum Power Current} Maximum Power Current (I_{mp}):$ | 2.86 A                     |
| $Maximum \ Power \ Voltage \ (V_{mp}):$                            | 17.5 V                     |
| Short-circuit Current ( $I_{sc}$ ):                                | 3.01 A                     |
| Open-circuit Voltage ( $V_{oc}$ ):                                 | 21.5 V                     |
| Length of the cables:                                              | 2 x 0.55 m                 |
| Cell Type:                                                         | Polycrystalline            |
| Panel Structure:                                                   | Rigid in an aluminum frame |
| Weight:                                                            | 4 kg                       |
| Dimensions:                                                        | 670 x 540 x 30 mm          |
| Manufacturer / Brand:                                              | JustSolar                  |

## Solar Panel:

Rear view:

User Manual Code: SP-KIT-50/20/MPPT SOLAR KIT SP-KIT-50/20/MPPT 135 Wh

Solar Charge Controller:

Connectors:

Code: SP-KIT-50/20/MPPT SOLAR KIT **SP-KIT-50/20/MPPT** 135 Wh

Battery: