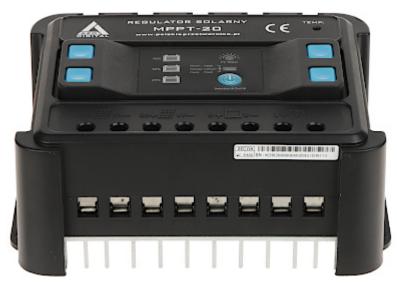

#### Solar Charge Controller:

| Regulation Type: | МРРТ      |
|------------------|-----------|
| Rated voltage:   | 12 / 24 V |
| Rated current:   | 20 A      |

Code: SP-KIT-50/20/MPPT SOLAR KIT **SP-KIT-50/20/MPPT** 135 Wh

|                           | Transport of the state of the s |
|---------------------------|--------------------------------------------------------------------------------------------------------------------------------------------------------------------------------------------------------------------------------------------------------------------------------------------------------------------------------------------------------------------------------------------------------------------------------------------------------------------------------------------------------------------------------------------------------------------------------------------------------------------------------------------------------------------------------------------------------------------------------------------------------------------------------------------------------------------------------------------------------------------------------------------------------------------------------------------------------------------------------------------------------------------------------------------------------------------------------------------------------------------------------------------------------------------------------------------------------------------------------------------------------------------------------------------------------------------------------------------------------------------------------------------------------------------------------------------------------------------------------------------------------------------------------------------------------------------------------------------------------------------------------------------------------------------------------------------------------------------------------------------------------------------------------------------------------------------------------------------------------------------------------------------------------------------------------------------------------------------------------------------------------------------------------------------------------------------------------------------------------------------------------|
| Input voltage:            | 10 40 V for 12 V battery<br>20 65 V for 24 V battery                                                                                                                                                                                                                                                                                                                                                                                                                                                                                                                                                                                                                                                                                                                                                                                                                                                                                                                                                                                                                                                                                                                                                                                                                                                                                                                                                                                                                                                                                                                                                                                                                                                                                                                                                                                                                                                                                                                                                                                                                                                                           |
| Battery charging current: | max. 20 A                                                                                                                                                                                                                                                                                                                                                                                                                                                                                                                                                                                                                                                                                                                                                                                                                                                                                                                                                                                                                                                                                                                                                                                                                                                                                                                                                                                                                                                                                                                                                                                                                                                                                                                                                                                                                                                                                                                                                                                                                                                                                                                      |
| Load Current:             | max. 20 A                                                                                                                                                                                                                                                                                                                                                                                                                                                                                                                                                                                                                                                                                                                                                                                                                                                                                                                                                                                                                                                                                                                                                                                                                                                                                                                                                                                                                                                                                                                                                                                                                                                                                                                                                                                                                                                                                                                                                                                                                                                                                                                      |
| Main features:            | <ul> <li>The device is designed to charge AGM, gel and LiFePO<sub>4</sub> batteries,</li> <li>LED diodes indicating the device operation status</li> </ul>                                                                                                                                                                                                                                                                                                                                                                                                                                                                                                                                                                                                                                                                                                                                                                                                                                                                                                                                                                                                                                                                                                                                                                                                                                                                                                                                                                                                                                                                                                                                                                                                                                                                                                                                                                                                                                                                                                                                                                     |
| Weight:                   | 0.79 kg                                                                                                                                                                                                                                                                                                                                                                                                                                                                                                                                                                                                                                                                                                                                                                                                                                                                                                                                                                                                                                                                                                                                                                                                                                                                                                                                                                                                                                                                                                                                                                                                                                                                                                                                                                                                                                                                                                                                                                                                                                                                                                                        |
| Dimensions:               | 171 x 127 x 73 mm                                                                                                                                                                                                                                                                                                                                                                                                                                                                                                                                                                                                                                                                                                                                                                                                                                                                                                                                                                                                                                                                                                                                                                                                                                                                                                                                                                                                                                                                                                                                                                                                                                                                                                                                                                                                                                                                                                                                                                                                                                                                                                              |
| Manufacturer / Brand:     | AZO Digital                                                                                                                                                                                                                                                                                                                                                                                                                                                                                                                                                                                                                                                                                                                                                                                                                                                                                                                                                                                                                                                                                                                                                                                                                                                                                                                                                                                                                                                                                                                                                                                                                                                                                                                                                                                                                                                                                                                                                                                                                                                                                                                    |
| Battery:                  |                                                                                                                                                                                                                                                                                                                                                                                                                                                                                                                                                                                                                                                                                                                                                                                                                                                                                                                                                                                                                                                                                                                                                                                                                                                                                                                                                                                                                                                                                                                                                                                                                                                                                                                                                                                                                                                                                                                                                                                                                                                                                                                                |
| Battery capacity:         | 20 Ah                                                                                                                                                                                                                                                                                                                                                                                                                                                                                                                                                                                                                                                                                                                                                                                                                                                                                                                                                                                                                                                                                                                                                                                                                                                                                                                                                                                                                                                                                                                                                                                                                                                                                                                                                                                                                                                                                                                                                                                                                                                                                                                          |
| Rated voltage:            | 12 V                                                                                                                                                                                                                                                                                                                                                                                                                                                                                                                                                                                                                                                                                                                                                                                                                                                                                                                                                                                                                                                                                                                                                                                                                                                                                                                                                                                                                                                                                                                                                                                                                                                                                                                                                                                                                                                                                                                                                                                                                                                                                                                           |
| Battery charging current: | max. 6.2 A                                                                                                                                                                                                                                                                                                                                                                                                                                                                                                                                                                                                                                                                                                                                                                                                                                                                                                                                                                                                                                                                                                                                                                                                                                                                                                                                                                                                                                                                                                                                                                                                                                                                                                                                                                                                                                                                                                                                                                                                                                                                                                                     |
| Connector:                | M5 screw                                                                                                                                                                                                                                                                                                                                                                                                                                                                                                                                                                                                                                                                                                                                                                                                                                                                                                                                                                                                                                                                                                                                                                                                                                                                                                                                                                                                                                                                                                                                                                                                                                                                                                                                                                                                                                                                                                                                                                                                                                                                                                                       |
| Battery type:             | Maintenance-free AGM (Absorbent Glass Mat) battery                                                                                                                                                                                                                                                                                                                                                                                                                                                                                                                                                                                                                                                                                                                                                                                                                                                                                                                                                                                                                                                                                                                                                                                                                                                                                                                                                                                                                                                                                                                                                                                                                                                                                                                                                                                                                                                                                                                                                                                                                                                                             |
| Battery lifetime:         | 6 9 years                                                                                                                                                                                                                                                                                                                                                                                                                                                                                                                                                                                                                                                                                                                                                                                                                                                                                                                                                                                                                                                                                                                                                                                                                                                                                                                                                                                                                                                                                                                                                                                                                                                                                                                                                                                                                                                                                                                                                                                                                                                                                                                      |
| Weight:                   | 5.83 kg                                                                                                                                                                                                                                                                                                                                                                                                                                                                                                                                                                                                                                                                                                                                                                                                                                                                                                                                                                                                                                                                                                                                                                                                                                                                                                                                                                                                                                                                                                                                                                                                                                                                                                                                                                                                                                                                                                                                                                                                                                                                                                                        |
| Dimensions:               | 180 x 167 x 76 mm                                                                                                                                                                                                                                                                                                                                                                                                                                                                                                                                                                                                                                                                                                                                                                                                                                                                                                                                                                                                                                                                                                                                                                                                                                                                                                                                                                                                                                                                                                                                                                                                                                                                                                                                                                                                                                                                                                                                                                                                                                                                                                              |
| Connecting cable:         |                                                                                                                                                                                                                                                                                                                                                                                                                                                                                                                                                                                                                                                                                                                                                                                                                                                                                                                                                                                                                                                                                                                                                                                                                                                                                                                                                                                                                                                                                                                                                                                                                                                                                                                                                                                                                                                                                                                                                                                                                                                                                                                                |
| Inner conductor:          | 4.0 mm <sup>2</sup> - Stranded wire Cu - Tin-plated                                                                                                                                                                                                                                                                                                                                                                                                                                                                                                                                                                                                                                                                                                                                                                                                                                                                                                                                                                                                                                                                                                                                                                                                                                                                                                                                                                                                                                                                                                                                                                                                                                                                                                                                                                                                                                                                                                                                                                                                                                                                            |
| Rated voltage:            | 600 V / 1000 V AC<br>1800 V DC                                                                                                                                                                                                                                                                                                                                                                                                                                                                                                                                                                                                                                                                                                                                                                                                                                                                                                                                                                                                                                                                                                                                                                                                                                                                                                                                                                                                                                                                                                                                                                                                                                                                                                                                                                                                                                                                                                                                                                                                                                                                                                 |
| Outer coating:            | Ø 5.0 mm - Non-halogen plastic                                                                                                                                                                                                                                                                                                                                                                                                                                                                                                                                                                                                                                                                                                                                                                                                                                                                                                                                                                                                                                                                                                                                                                                                                                                                                                                                                                                                                                                                                                                                                                                                                                                                                                                                                                                                                                                                                                                                                                                                                                                                                                 |
| Main features:            | UV radiation resistance Ozone resistance Hydrolysis resistance Resistant to oils and aggressive chemicals Flame resistance (according to VDE 0482-332-2, DIN EN 60332-1) The insulating layer is made of halogen-free material, which does not produce aggressive fumes during combustion Increased mechanical strength of the outer coating Expected lifetime: 25 years                                                                                                                                                                                                                                                                                                                                                                                                                                                                                                                                                                                                                                                                                                                                                                                                                                                                                                                                                                                                                                                                                                                                                                                                                                                                                                                                                                                                                                                                                                                                                                                                                                                                                                                                                       |
| MC4 connector:            |                                                                                                                                                                                                                                                                                                                                                                                                                                                                                                                                                                                                                                                                                                                                                                                                                                                                                                                                                                                                                                                                                                                                                                                                                                                                                                                                                                                                                                                                                                                                                                                                                                                                                                                                                                                                                                                                                                                                                                                                                                                                                                                                |
| Connector type:           | MC4 - set (M + F) / Crimping                                                                                                                                                                                                                                                                                                                                                                                                                                                                                                                                                                                                                                                                                                                                                                                                                                                                                                                                                                                                                                                                                                                                                                                                                                                                                                                                                                                                                                                                                                                                                                                                                                                                                                                                                                                                                                                                                                                                                                                                                                                                                                   |
| Rated voltage:            | 1000 V                                                                                                                                                                                                                                                                                                                                                                                                                                                                                                                                                                                                                                                                                                                                                                                                                                                                                                                                                                                                                                                                                                                                                                                                                                                                                                                                                                                                                                                                                                                                                                                                                                                                                                                                                                                                                                                                                                                                                                                                                                                                                                                         |
| Rated current:            | 30 A                                                                                                                                                                                                                                                                                                                                                                                                                                                                                                                                                                                                                                                                                                                                                                                                                                                                                                                                                                                                                                                                                                                                                                                                                                                                                                                                                                                                                                                                                                                                                                                                                                                                                                                                                                                                                                                                                                                                                                                                                                                                                                                           |
| Material:                 | Plastic + Metal                                                                                                                                                                                                                                                                                                                                                                                                                                                                                                                                                                                                                                                                                                                                                                                                                                                                                                                                                                                                                                                                                                                                                                                                                                                                                                                                                                                                                                                                                                                                                                                                                                                                                                                                                                                                                                                                                                                                                                                                                                                                                                                |
| Color:                    | Black                                                                                                                                                                                                                                                                                                                                                                                                                                                                                                                                                                                                                                                                                                                                                                                                                                                                                                                                                                                                                                                                                                                                                                                                                                                                                                                                                                                                                                                                                                                                                                                                                                                                                                                                                                                                                                                                                                                                                                                                                                                                                                                          |
| Application:              | Solar installations                                                                                                                                                                                                                                                                                                                                                                                                                                                                                                                                                                                                                                                                                                                                                                                                                                                                                                                                                                                                                                                                                                                                                                                                                                                                                                                                                                                                                                                                                                                                                                                                                                                                                                                                                                                                                                                                                                                                                                                                                                                                                                            |
| "Index of Protection":    | IP67                                                                                                                                                                                                                                                                                                                                                                                                                                                                                                                                                                                                                                                                                                                                                                                                                                                                                                                                                                                                                                                                                                                                                                                                                                                                                                                                                                                                                                                                                                                                                                                                                                                                                                                                                                                                                                                                                                                                                                                                                                                                                                                           |

## Solar Panel:

Rear view:

User Manual Code: SP-KIT-50/20/MPPT SOLAR KIT SP-KIT-50/20/MPPT 135 Wh

Solar Charge Controller:

Connectors:

Code: SP-KIT-50/20/MPPT SOLAR KIT **SP-KIT-50/20/MPPT** 135 Wh

Battery: