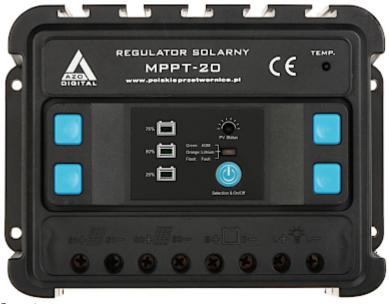

#### Solar Charge Controller:

| Regulation Type: | МРРТ      |
|------------------|-----------|
| Rated voltage:   | 12 / 24 V |
| Rated current:   | 20 A      |

Code: SP-KIT-50/20/MPPT SOLAR KIT **SP-KIT-50/20/MPPT** 135 Wh

|                           | Transport of the state of the s |
|---------------------------|--------------------------------------------------------------------------------------------------------------------------------------------------------------------------------------------------------------------------------------------------------------------------------------------------------------------------------------------------------------------------------------------------------------------------------------------------------------------------------------------------------------------------------------------------------------------------------------------------------------------------------------------------------------------------------------------------------------------------------------------------------------------------------------------------------------------------------------------------------------------------------------------------------------------------------------------------------------------------------------------------------------------------------------------------------------------------------------------------------------------------------------------------------------------------------------------------------------------------------------------------------------------------------------------------------------------------------------------------------------------------------------------------------------------------------------------------------------------------------------------------------------------------------------------------------------------------------------------------------------------------------------------------------------------------------------------------------------------------------------------------------------------------------------------------------------------------------------------------------------------------------------------------------------------------------------------------------------------------------------------------------------------------------------------------------------------------------------------------------------------------------|
| Input voltage:            | 10 40 V for 12 V battery<br>20 65 V for 24 V battery                                                                                                                                                                                                                                                                                                                                                                                                                                                                                                                                                                                                                                                                                                                                                                                                                                                                                                                                                                                                                                                                                                                                                                                                                                                                                                                                                                                                                                                                                                                                                                                                                                                                                                                                                                                                                                                                                                                                                                                                                                                                           |
| Battery charging current: | max. 20 A                                                                                                                                                                                                                                                                                                                                                                                                                                                                                                                                                                                                                                                                                                                                                                                                                                                                                                                                                                                                                                                                                                                                                                                                                                                                                                                                                                                                                                                                                                                                                                                                                                                                                                                                                                                                                                                                                                                                                                                                                                                                                                                      |
| Load Current:             | max. 20 A                                                                                                                                                                                                                                                                                                                                                                                                                                                                                                                                                                                                                                                                                                                                                                                                                                                                                                                                                                                                                                                                                                                                                                                                                                                                                                                                                                                                                                                                                                                                                                                                                                                                                                                                                                                                                                                                                                                                                                                                                                                                                                                      |
| Main features:            | <ul> <li>The device is designed to charge AGM, gel and LiFePO<sub>4</sub> batteries,</li> <li>LED diodes indicating the device operation status</li> </ul>                                                                                                                                                                                                                                                                                                                                                                                                                                                                                                                                                                                                                                                                                                                                                                                                                                                                                                                                                                                                                                                                                                                                                                                                                                                                                                                                                                                                                                                                                                                                                                                                                                                                                                                                                                                                                                                                                                                                                                     |
| Weight:                   | 0.79 kg                                                                                                                                                                                                                                                                                                                                                                                                                                                                                                                                                                                                                                                                                                                                                                                                                                                                                                                                                                                                                                                                                                                                                                                                                                                                                                                                                                                                                                                                                                                                                                                                                                                                                                                                                                                                                                                                                                                                                                                                                                                                                                                        |
| Dimensions:               | 171 x 127 x 73 mm                                                                                                                                                                                                                                                                                                                                                                                                                                                                                                                                                                                                                                                                                                                                                                                                                                                                                                                                                                                                                                                                                                                                                                                                                                                                                                                                                                                                                                                                                                                                                                                                                                                                                                                                                                                                                                                                                                                                                                                                                                                                                                              |
| Manufacturer / Brand:     | AZO Digital                                                                                                                                                                                                                                                                                                                                                                                                                                                                                                                                                                                                                                                                                                                                                                                                                                                                                                                                                                                                                                                                                                                                                                                                                                                                                                                                                                                                                                                                                                                                                                                                                                                                                                                                                                                                                                                                                                                                                                                                                                                                                                                    |
| Battery:                  |                                                                                                                                                                                                                                                                                                                                                                                                                                                                                                                                                                                                                                                                                                                                                                                                                                                                                                                                                                                                                                                                                                                                                                                                                                                                                                                                                                                                                                                                                                                                                                                                                                                                                                                                                                                                                                                                                                                                                                                                                                                                                                                                |
| Battery capacity:         | 20 Ah                                                                                                                                                                                                                                                                                                                                                                                                                                                                                                                                                                                                                                                                                                                                                                                                                                                                                                                                                                                                                                                                                                                                                                                                                                                                                                                                                                                                                                                                                                                                                                                                                                                                                                                                                                                                                                                                                                                                                                                                                                                                                                                          |
| Rated voltage:            | 12 V                                                                                                                                                                                                                                                                                                                                                                                                                                                                                                                                                                                                                                                                                                                                                                                                                                                                                                                                                                                                                                                                                                                                                                                                                                                                                                                                                                                                                                                                                                                                                                                                                                                                                                                                                                                                                                                                                                                                                                                                                                                                                                                           |
| Battery charging current: | max. 6.2 A                                                                                                                                                                                                                                                                                                                                                                                                                                                                                                                                                                                                                                                                                                                                                                                                                                                                                                                                                                                                                                                                                                                                                                                                                                                                                                                                                                                                                                                                                                                                                                                                                                                                                                                                                                                                                                                                                                                                                                                                                                                                                                                     |
| Connector:                | M5 screw                                                                                                                                                                                                                                                                                                                                                                                                                                                                                                                                                                                                                                                                                                                                                                                                                                                                                                                                                                                                                                                                                                                                                                                                                                                                                                                                                                                                                                                                                                                                                                                                                                                                                                                                                                                                                                                                                                                                                                                                                                                                                                                       |
| Battery type:             | Maintenance-free AGM (Absorbent Glass Mat) battery                                                                                                                                                                                                                                                                                                                                                                                                                                                                                                                                                                                                                                                                                                                                                                                                                                                                                                                                                                                                                                                                                                                                                                                                                                                                                                                                                                                                                                                                                                                                                                                                                                                                                                                                                                                                                                                                                                                                                                                                                                                                             |
| Battery lifetime:         | 6 9 years                                                                                                                                                                                                                                                                                                                                                                                                                                                                                                                                                                                                                                                                                                                                                                                                                                                                                                                                                                                                                                                                                                                                                                                                                                                                                                                                                                                                                                                                                                                                                                                                                                                                                                                                                                                                                                                                                                                                                                                                                                                                                                                      |
| Weight:                   | 5.83 kg                                                                                                                                                                                                                                                                                                                                                                                                                                                                                                                                                                                                                                                                                                                                                                                                                                                                                                                                                                                                                                                                                                                                                                                                                                                                                                                                                                                                                                                                                                                                                                                                                                                                                                                                                                                                                                                                                                                                                                                                                                                                                                                        |
| Dimensions:               | 180 x 167 x 76 mm                                                                                                                                                                                                                                                                                                                                                                                                                                                                                                                                                                                                                                                                                                                                                                                                                                                                                                                                                                                                                                                                                                                                                                                                                                                                                                                                                                                                                                                                                                                                                                                                                                                                                                                                                                                                                                                                                                                                                                                                                                                                                                              |
| Connecting cable:         |                                                                                                                                                                                                                                                                                                                                                                                                                                                                                                                                                                                                                                                                                                                                                                                                                                                                                                                                                                                                                                                                                                                                                                                                                                                                                                                                                                                                                                                                                                                                                                                                                                                                                                                                                                                                                                                                                                                                                                                                                                                                                                                                |
| Inner conductor:          | 4.0 mm <sup>2</sup> - Stranded wire Cu - Tin-plated                                                                                                                                                                                                                                                                                                                                                                                                                                                                                                                                                                                                                                                                                                                                                                                                                                                                                                                                                                                                                                                                                                                                                                                                                                                                                                                                                                                                                                                                                                                                                                                                                                                                                                                                                                                                                                                                                                                                                                                                                                                                            |
| Rated voltage:            | 600 V / 1000 V AC<br>1800 V DC                                                                                                                                                                                                                                                                                                                                                                                                                                                                                                                                                                                                                                                                                                                                                                                                                                                                                                                                                                                                                                                                                                                                                                                                                                                                                                                                                                                                                                                                                                                                                                                                                                                                                                                                                                                                                                                                                                                                                                                                                                                                                                 |
| Outer coating:            | Ø 5.0 mm - Non-halogen plastic                                                                                                                                                                                                                                                                                                                                                                                                                                                                                                                                                                                                                                                                                                                                                                                                                                                                                                                                                                                                                                                                                                                                                                                                                                                                                                                                                                                                                                                                                                                                                                                                                                                                                                                                                                                                                                                                                                                                                                                                                                                                                                 |
| Main features:            | UV radiation resistance Ozone resistance Hydrolysis resistance Resistant to oils and aggressive chemicals Flame resistance (according to VDE 0482-332-2, DIN EN 60332-1) The insulating layer is made of halogen-free material, which does not produce aggressive fumes during combustion Increased mechanical strength of the outer coating Expected lifetime: 25 years                                                                                                                                                                                                                                                                                                                                                                                                                                                                                                                                                                                                                                                                                                                                                                                                                                                                                                                                                                                                                                                                                                                                                                                                                                                                                                                                                                                                                                                                                                                                                                                                                                                                                                                                                       |
| MC4 connector:            |                                                                                                                                                                                                                                                                                                                                                                                                                                                                                                                                                                                                                                                                                                                                                                                                                                                                                                                                                                                                                                                                                                                                                                                                                                                                                                                                                                                                                                                                                                                                                                                                                                                                                                                                                                                                                                                                                                                                                                                                                                                                                                                                |
| Connector type:           | MC4 - set (M + F) / Crimping                                                                                                                                                                                                                                                                                                                                                                                                                                                                                                                                                                                                                                                                                                                                                                                                                                                                                                                                                                                                                                                                                                                                                                                                                                                                                                                                                                                                                                                                                                                                                                                                                                                                                                                                                                                                                                                                                                                                                                                                                                                                                                   |
| Rated voltage:            | 1000 V                                                                                                                                                                                                                                                                                                                                                                                                                                                                                                                                                                                                                                                                                                                                                                                                                                                                                                                                                                                                                                                                                                                                                                                                                                                                                                                                                                                                                                                                                                                                                                                                                                                                                                                                                                                                                                                                                                                                                                                                                                                                                                                         |
| Rated current:            | 30 A                                                                                                                                                                                                                                                                                                                                                                                                                                                                                                                                                                                                                                                                                                                                                                                                                                                                                                                                                                                                                                                                                                                                                                                                                                                                                                                                                                                                                                                                                                                                                                                                                                                                                                                                                                                                                                                                                                                                                                                                                                                                                                                           |
| Material:                 | Plastic + Metal                                                                                                                                                                                                                                                                                                                                                                                                                                                                                                                                                                                                                                                                                                                                                                                                                                                                                                                                                                                                                                                                                                                                                                                                                                                                                                                                                                                                                                                                                                                                                                                                                                                                                                                                                                                                                                                                                                                                                                                                                                                                                                                |
| Color:                    | Black                                                                                                                                                                                                                                                                                                                                                                                                                                                                                                                                                                                                                                                                                                                                                                                                                                                                                                                                                                                                                                                                                                                                                                                                                                                                                                                                                                                                                                                                                                                                                                                                                                                                                                                                                                                                                                                                                                                                                                                                                                                                                                                          |
| Application:              | Solar installations                                                                                                                                                                                                                                                                                                                                                                                                                                                                                                                                                                                                                                                                                                                                                                                                                                                                                                                                                                                                                                                                                                                                                                                                                                                                                                                                                                                                                                                                                                                                                                                                                                                                                                                                                                                                                                                                                                                                                                                                                                                                                                            |
| "Index of Protection":    | IP67                                                                                                                                                                                                                                                                                                                                                                                                                                                                                                                                                                                                                                                                                                                                                                                                                                                                                                                                                                                                                                                                                                                                                                                                                                                                                                                                                                                                                                                                                                                                                                                                                                                                                                                                                                                                                                                                                                                                                                                                                                                                                                                           |

## Solar Panel:

Rear view:

User Manual Code: SP-KIT-50/20/MPPT SOLAR KIT SP-KIT-50/20/MPPT 135 Wh

Solar Charge Controller:

Connectors:

Code: SP-KIT-50/20/MPPT SOLAR KIT **SP-KIT-50/20/MPPT** 135 Wh

Battery: