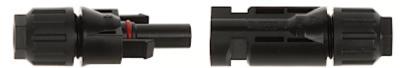

|                           | Transport of the state of the s |
|---------------------------|--------------------------------------------------------------------------------------------------------------------------------------------------------------------------------------------------------------------------------------------------------------------------------------------------------------------------------------------------------------------------------------------------------------------------------------------------------------------------------------------------------------------------------------------------------------------------------------------------------------------------------------------------------------------------------------------------------------------------------------------------------------------------------------------------------------------------------------------------------------------------------------------------------------------------------------------------------------------------------------------------------------------------------------------------------------------------------------------------------------------------------------------------------------------------------------------------------------------------------------------------------------------------------------------------------------------------------------------------------------------------------------------------------------------------------------------------------------------------------------------------------------------------------------------------------------------------------------------------------------------------------------------------------------------------------------------------------------------------------------------------------------------------------------------------------------------------------------------------------------------------------------------------------------------------------------------------------------------------------------------------------------------------------------------------------------------------------------------------------------------------------|
| Input voltage:            | 10 40 V for 12 V battery<br>20 65 V for 24 V battery                                                                                                                                                                                                                                                                                                                                                                                                                                                                                                                                                                                                                                                                                                                                                                                                                                                                                                                                                                                                                                                                                                                                                                                                                                                                                                                                                                                                                                                                                                                                                                                                                                                                                                                                                                                                                                                                                                                                                                                                                                                                           |
| Battery charging current: | max. 20 A                                                                                                                                                                                                                                                                                                                                                                                                                                                                                                                                                                                                                                                                                                                                                                                                                                                                                                                                                                                                                                                                                                                                                                                                                                                                                                                                                                                                                                                                                                                                                                                                                                                                                                                                                                                                                                                                                                                                                                                                                                                                                                                      |
| Load Current:             | max. 20 A                                                                                                                                                                                                                                                                                                                                                                                                                                                                                                                                                                                                                                                                                                                                                                                                                                                                                                                                                                                                                                                                                                                                                                                                                                                                                                                                                                                                                                                                                                                                                                                                                                                                                                                                                                                                                                                                                                                                                                                                                                                                                                                      |
| Main features:            | <ul> <li>The device is designed to charge AGM, gel and LiFePO<sub>4</sub> batteries,</li> <li>LED diodes indicating the device operation status</li> </ul>                                                                                                                                                                                                                                                                                                                                                                                                                                                                                                                                                                                                                                                                                                                                                                                                                                                                                                                                                                                                                                                                                                                                                                                                                                                                                                                                                                                                                                                                                                                                                                                                                                                                                                                                                                                                                                                                                                                                                                     |
| Weight:                   | 0.79 kg                                                                                                                                                                                                                                                                                                                                                                                                                                                                                                                                                                                                                                                                                                                                                                                                                                                                                                                                                                                                                                                                                                                                                                                                                                                                                                                                                                                                                                                                                                                                                                                                                                                                                                                                                                                                                                                                                                                                                                                                                                                                                                                        |
| Dimensions:               | 171 x 127 x 73 mm                                                                                                                                                                                                                                                                                                                                                                                                                                                                                                                                                                                                                                                                                                                                                                                                                                                                                                                                                                                                                                                                                                                                                                                                                                                                                                                                                                                                                                                                                                                                                                                                                                                                                                                                                                                                                                                                                                                                                                                                                                                                                                              |
| Manufacturer / Brand:     | AZO Digital                                                                                                                                                                                                                                                                                                                                                                                                                                                                                                                                                                                                                                                                                                                                                                                                                                                                                                                                                                                                                                                                                                                                                                                                                                                                                                                                                                                                                                                                                                                                                                                                                                                                                                                                                                                                                                                                                                                                                                                                                                                                                                                    |
| Battery:                  |                                                                                                                                                                                                                                                                                                                                                                                                                                                                                                                                                                                                                                                                                                                                                                                                                                                                                                                                                                                                                                                                                                                                                                                                                                                                                                                                                                                                                                                                                                                                                                                                                                                                                                                                                                                                                                                                                                                                                                                                                                                                                                                                |
| Battery capacity:         | 20 Ah                                                                                                                                                                                                                                                                                                                                                                                                                                                                                                                                                                                                                                                                                                                                                                                                                                                                                                                                                                                                                                                                                                                                                                                                                                                                                                                                                                                                                                                                                                                                                                                                                                                                                                                                                                                                                                                                                                                                                                                                                                                                                                                          |
| Rated voltage:            | 12 V                                                                                                                                                                                                                                                                                                                                                                                                                                                                                                                                                                                                                                                                                                                                                                                                                                                                                                                                                                                                                                                                                                                                                                                                                                                                                                                                                                                                                                                                                                                                                                                                                                                                                                                                                                                                                                                                                                                                                                                                                                                                                                                           |
| Battery charging current: | max. 6.2 A                                                                                                                                                                                                                                                                                                                                                                                                                                                                                                                                                                                                                                                                                                                                                                                                                                                                                                                                                                                                                                                                                                                                                                                                                                                                                                                                                                                                                                                                                                                                                                                                                                                                                                                                                                                                                                                                                                                                                                                                                                                                                                                     |
| Connector:                | M5 screw                                                                                                                                                                                                                                                                                                                                                                                                                                                                                                                                                                                                                                                                                                                                                                                                                                                                                                                                                                                                                                                                                                                                                                                                                                                                                                                                                                                                                                                                                                                                                                                                                                                                                                                                                                                                                                                                                                                                                                                                                                                                                                                       |
| Battery type:             | Maintenance-free AGM (Absorbent Glass Mat) battery                                                                                                                                                                                                                                                                                                                                                                                                                                                                                                                                                                                                                                                                                                                                                                                                                                                                                                                                                                                                                                                                                                                                                                                                                                                                                                                                                                                                                                                                                                                                                                                                                                                                                                                                                                                                                                                                                                                                                                                                                                                                             |
| Battery lifetime:         | 6 9 years                                                                                                                                                                                                                                                                                                                                                                                                                                                                                                                                                                                                                                                                                                                                                                                                                                                                                                                                                                                                                                                                                                                                                                                                                                                                                                                                                                                                                                                                                                                                                                                                                                                                                                                                                                                                                                                                                                                                                                                                                                                                                                                      |
| Weight:                   | 5.83 kg                                                                                                                                                                                                                                                                                                                                                                                                                                                                                                                                                                                                                                                                                                                                                                                                                                                                                                                                                                                                                                                                                                                                                                                                                                                                                                                                                                                                                                                                                                                                                                                                                                                                                                                                                                                                                                                                                                                                                                                                                                                                                                                        |
| Dimensions:               | 180 x 167 x 76 mm                                                                                                                                                                                                                                                                                                                                                                                                                                                                                                                                                                                                                                                                                                                                                                                                                                                                                                                                                                                                                                                                                                                                                                                                                                                                                                                                                                                                                                                                                                                                                                                                                                                                                                                                                                                                                                                                                                                                                                                                                                                                                                              |
| Connecting cable:         |                                                                                                                                                                                                                                                                                                                                                                                                                                                                                                                                                                                                                                                                                                                                                                                                                                                                                                                                                                                                                                                                                                                                                                                                                                                                                                                                                                                                                                                                                                                                                                                                                                                                                                                                                                                                                                                                                                                                                                                                                                                                                                                                |
| Inner conductor:          | 4.0 mm <sup>2</sup> - Stranded wire Cu - Tin-plated                                                                                                                                                                                                                                                                                                                                                                                                                                                                                                                                                                                                                                                                                                                                                                                                                                                                                                                                                                                                                                                                                                                                                                                                                                                                                                                                                                                                                                                                                                                                                                                                                                                                                                                                                                                                                                                                                                                                                                                                                                                                            |
| Rated voltage:            | 600 V / 1000 V AC<br>1800 V DC                                                                                                                                                                                                                                                                                                                                                                                                                                                                                                                                                                                                                                                                                                                                                                                                                                                                                                                                                                                                                                                                                                                                                                                                                                                                                                                                                                                                                                                                                                                                                                                                                                                                                                                                                                                                                                                                                                                                                                                                                                                                                                 |
| Outer coating:            | Ø 5.0 mm - Non-halogen plastic                                                                                                                                                                                                                                                                                                                                                                                                                                                                                                                                                                                                                                                                                                                                                                                                                                                                                                                                                                                                                                                                                                                                                                                                                                                                                                                                                                                                                                                                                                                                                                                                                                                                                                                                                                                                                                                                                                                                                                                                                                                                                                 |
| Main features:            | UV radiation resistance Ozone resistance Hydrolysis resistance Resistant to oils and aggressive chemicals Flame resistance (according to VDE 0482-332-2, DIN EN 60332-1) The insulating layer is made of halogen-free material, which does not produce aggressive fumes during combustion Increased mechanical strength of the outer coating Expected lifetime: 25 years                                                                                                                                                                                                                                                                                                                                                                                                                                                                                                                                                                                                                                                                                                                                                                                                                                                                                                                                                                                                                                                                                                                                                                                                                                                                                                                                                                                                                                                                                                                                                                                                                                                                                                                                                       |
| MC4 connector:            |                                                                                                                                                                                                                                                                                                                                                                                                                                                                                                                                                                                                                                                                                                                                                                                                                                                                                                                                                                                                                                                                                                                                                                                                                                                                                                                                                                                                                                                                                                                                                                                                                                                                                                                                                                                                                                                                                                                                                                                                                                                                                                                                |
| Connector type:           | MC4 - set (M + F) / Crimping                                                                                                                                                                                                                                                                                                                                                                                                                                                                                                                                                                                                                                                                                                                                                                                                                                                                                                                                                                                                                                                                                                                                                                                                                                                                                                                                                                                                                                                                                                                                                                                                                                                                                                                                                                                                                                                                                                                                                                                                                                                                                                   |
| Rated voltage:            | 1000 V                                                                                                                                                                                                                                                                                                                                                                                                                                                                                                                                                                                                                                                                                                                                                                                                                                                                                                                                                                                                                                                                                                                                                                                                                                                                                                                                                                                                                                                                                                                                                                                                                                                                                                                                                                                                                                                                                                                                                                                                                                                                                                                         |
| Rated current:            | 30 A                                                                                                                                                                                                                                                                                                                                                                                                                                                                                                                                                                                                                                                                                                                                                                                                                                                                                                                                                                                                                                                                                                                                                                                                                                                                                                                                                                                                                                                                                                                                                                                                                                                                                                                                                                                                                                                                                                                                                                                                                                                                                                                           |
| Material:                 | Plastic + Metal                                                                                                                                                                                                                                                                                                                                                                                                                                                                                                                                                                                                                                                                                                                                                                                                                                                                                                                                                                                                                                                                                                                                                                                                                                                                                                                                                                                                                                                                                                                                                                                                                                                                                                                                                                                                                                                                                                                                                                                                                                                                                                                |
| Color:                    | Black                                                                                                                                                                                                                                                                                                                                                                                                                                                                                                                                                                                                                                                                                                                                                                                                                                                                                                                                                                                                                                                                                                                                                                                                                                                                                                                                                                                                                                                                                                                                                                                                                                                                                                                                                                                                                                                                                                                                                                                                                                                                                                                          |
| Application:              | Solar installations                                                                                                                                                                                                                                                                                                                                                                                                                                                                                                                                                                                                                                                                                                                                                                                                                                                                                                                                                                                                                                                                                                                                                                                                                                                                                                                                                                                                                                                                                                                                                                                                                                                                                                                                                                                                                                                                                                                                                                                                                                                                                                            |
| "Index of Protection":    | IP67                                                                                                                                                                                                                                                                                                                                                                                                                                                                                                                                                                                                                                                                                                                                                                                                                                                                                                                                                                                                                                                                                                                                                                                                                                                                                                                                                                                                                                                                                                                                                                                                                                                                                                                                                                                                                                                                                                                                                                                                                                                                                                                           |

## MC4 connector:

Code: SP-KIT-50/20/MPPT SOLAR KIT **SP-KIT-50/20/MPPT** 135 Wh

**PACKAGE** 

Dimensions (L x W x H): 0x0x0 mm

Gross Weight: 0 kg