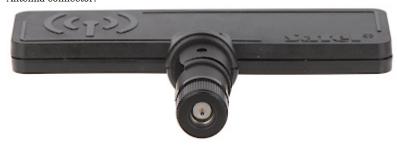

d, the antenna can also operate with other devices employing the following technologies: LTE, UMTS/HSPA+, GSM/GPRS/EDGE.

The device has been adapted for convenient and trouble-free mounting on the housings of the SATEL control panels.





# User Manual

Code: ANT-LTE-O ANTENNA **ANT-LTE-O** SATEL

| Frequency band:       | LTE, UMTS/HSPA+, GSM/GPRS/EDGE |
|-----------------------|--------------------------------|
| Connector:            | SMA - plug                     |
| Application:          | SATEL PERFECTA, GPRS-A         |
| Weight:               | 0.03 kg                        |
| Dimensions:           | 96 x 72 x 18 mm                |
| Manufacturer / Brand: | SATEL                          |
| Guarantee:            | 2 years                        |



### Antenna connector:



### PACKAGE

Dimensions (L x W x H): 0x0x0 mm Gross Weight: 0 kg