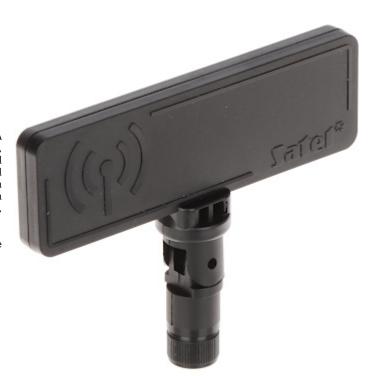

The LTE antenna is designed for operation with the PERFECTA 16, PERFECTA 16-WRL, PERFECTA 32, PERFECTA 32-WRL, PERFECTA 32 LTE, PERFECTA 32-WRL LTE alarm control panels and GPRS-A, GPRS-A LTE reporting modules equipped with cellular communicator and a standard SMA connector. If an IPX-SMA adapter is used, the antenna can also operate with other devices employing the following technologies: LTE, UMTS/HSPA+, GSM/GPRS/EDGE.

# User Manual

Code: ANT-LTE-O ANTENNA **ANT-LTE-O** SATEL

| Frequency band:       | LTE, UMTS/HSPA+, GSM/GPRS/EDGE |
|-----------------------|--------------------------------|
| Connector:            | SMA - plug                     |
| Application:          | SATEL PERFECTA, GPRS-A         |
| Weight:               | 0.03 kg                        |
| Dimensions:           | 96 x 72 x 18 mm                |
| Manufacturer / Brand: | SATEL                          |
| Guarantee:            | 2 years                        |