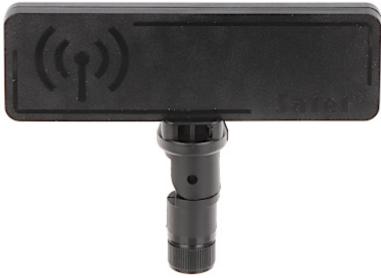

The LTE antenna is designed for operation with the PERFECTA 16, PERFECTA 16-WRL, PERFECTA 32, PERFECTA 32-WRL, PERFECTA 32 LTE, PERFECTA 32-WRL LTE alarm control panels and GPRS-A, GPRS-A LTE reporting modules equipped with cellular communicator and a standard SMA connector. If an IPX-SMA adapter is used, the antenna can also operate with other devices employing the following technologies: LTE, UMTS/HSPA+, GSM/GPRS/EDGE.

# User Manual

Code: ANT-LTE-O ANTENNA **ANT-LTE-O** SATEL

| Frequency band:       | LTE, UMTS/HSPA+, GSM/GPRS/EDGE |
|-----------------------|--------------------------------|
| Connector:            | SMA - plug                     |
| Application:          | SATEL PERFECTA, GPRS-A         |
| Weight:               | 0.03 kg                        |
| Dimensions:           | 96 x 72 x 18 mm                |
| Manufacturer / Brand: | SATEL                          |
| Guarantee:            | 2 years                        |