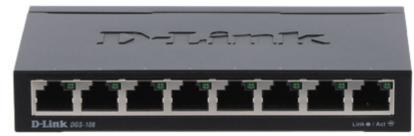

DELTA-OPTI Monika Matysiak; https://www.delta.poznan.pl POL; 60-713 Poznań; Graniczna 10 e-mail: delta-opti@delta.poznan.pl; tel: +(48) 61 864 69 60

DGS-108/E

| LAN ports:            | 8 x (RJ45) 10/100/1000 Mb Auto-Negotiation                                                                                                                         |
|-----------------------|--------------------------------------------------------------------------------------------------------------------------------------------------------------------|
| Management:           | -                                                                                                                                                                  |
| LED diodes:           | Power, Link/Act                                                                                                                                                    |
| Transmission speed:   | 10 / 100 / 1000 Mbps, 8 LAN ports - Gigabit Ethernet                                                                                                               |
| MAC addresses table:  | 4k                                                                                                                                                                 |
| Main features:        | <ul> <li>QoS - mechanisms, which provide the high quality of transmission</li> <li>IGMP Snooping</li> <li>Green Ethernet technology - big energy saving</li> </ul> |
| Certificates:         | FCC, CE Mark, RoHS, Energy Star                                                                                                                                    |
| Power supply:         | 5 V DC / 1 A (power adapter included)                                                                                                                              |
| Housing:              | Metal, Desktop                                                                                                                                                     |
| Weight:               | 0.43 kg                                                                                                                                                            |
| Dimensions:           | 162 x 103 x 29 mm                                                                                                                                                  |
| Manufacturer / Brand: | D-Link                                                                                                                                                             |
| Guarantee:            | 3 years                                                                                                                                                            |

Front view:

Side view:

Rear view:

PACKAGE

Dimensions (L x W x H): 0x0x0 mm Gross Weight: 0 kg