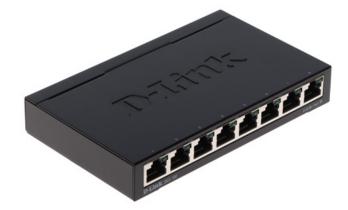

DELTA-OPTI Monika Matysiak; https://www.delta.poznan.pl POL; 60-713 Poznań; Graniczna 10 e-mail: delta-opti@delta.poznan.pl; tel: +(48) 61 864 69 60

DGS-108/E

| LAN ports:            | 8 x (RJ45) 10/100/1000 Mb Auto-Negotiation                                                                                                                         |
|-----------------------|--------------------------------------------------------------------------------------------------------------------------------------------------------------------|
| Management:           | -                                                                                                                                                                  |
| LED diodes:           | Power, Link/Act                                                                                                                                                    |
| Transmission speed:   | 10 / 100 / 1000 Mbps, 8 LAN ports - Gigabit Ethernet                                                                                                               |
| MAC addresses table:  | 4k                                                                                                                                                                 |
| Main features:        | <ul> <li>QoS - mechanisms, which provide the high quality of transmission</li> <li>IGMP Snooping</li> <li>Green Ethernet technology - big energy saving</li> </ul> |
| Certificates:         | FCC, CE Mark, RoHS, Energy Star                                                                                                                                    |
| Power supply:         | 5 V DC / 1 A (power adapter included)                                                                                                                              |
| Housing:              | Metal, Desktop                                                                                                                                                     |
| Weight:               | 0.43 kg                                                                                                                                                            |
| Dimensions:           | 162 x 103 x 29 mm                                                                                                                                                  |
| Manufacturer / Brand: | D-Link                                                                                                                                                             |
| Guarantee:            | 3 years                                                                                                                                                            |

Front view:

Side view:

Rear view:

PACKAGE

Dimensions (L x W x H): 0x0x0 mm Gross Weight: 0 kg