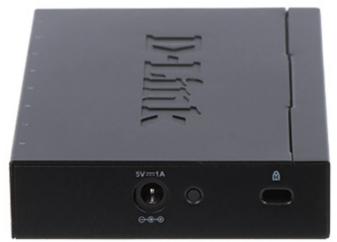

DELTA-OPTI Monika Matysiak; https://www.delta.poznan.pl POL; 60-713 Poznań; Graniczna 10 e-mail: delta-opti@delta.poznan.pl; tel: +(48) 61 864 69 60

DGS-108/E

| LAN ports:            | 8 x (RJ45) 10/100/1000 Mb Auto-Negotiation                                                                                                                         |
|-----------------------|--------------------------------------------------------------------------------------------------------------------------------------------------------------------|
| Management:           | -                                                                                                                                                                  |
| LED diodes:           | Power, Link/Act                                                                                                                                                    |
| Transmission speed:   | 10 / 100 / 1000 Mbps, 8 LAN ports - Gigabit Ethernet                                                                                                               |
| MAC addresses table:  | 4k                                                                                                                                                                 |
| Main features:        | <ul> <li>QoS - mechanisms, which provide the high quality of transmission</li> <li>IGMP Snooping</li> <li>Green Ethernet technology - big energy saving</li> </ul> |
| Certificates:         | FCC, CE Mark, RoHS, Energy Star                                                                                                                                    |
| Power supply:         | 5 V DC / 1 A (power adapter included)                                                                                                                              |
| Housing:              | Metal, Desktop                                                                                                                                                     |
| Weight:               | 0.43 kg                                                                                                                                                            |
| Dimensions:           | 162 x 103 x 29 mm                                                                                                                                                  |
| Manufacturer / Brand: | D-Link                                                                                                                                                             |
| Guarantee:            | 3 years                                                                                                                                                            |

Front view:

Side view:

Rear view:

PACKAGE

Dimensions (L x W x H): 0x0x0 mm Gross Weight: 0 kg