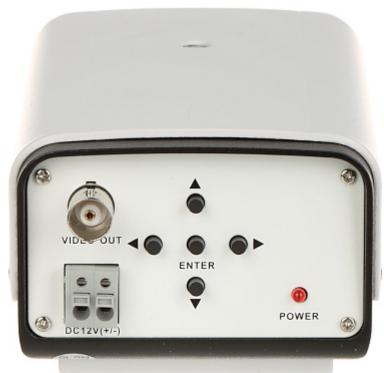

#### Rear view:

The change of the AHD / HD-CVI / HD-TVI / PAL standard is done with the corresponding button by keeping it pressed for approx. 5 seconds, without going into the OSD menu:

Code: APTI-H54B AHD, HD-CVI, HD-TVI, PAL CAMERA **APTI-H54B** - 8.3 Mpx, 4K UHD

Setting the camera in PAL mode allows to obtain an image in 960H resolution. The change of the AHD / HDCVI / HD-TVI / PAL standard is done with the corresponding button by keeping it pressed for approx. 5 seconds, without going into the OSD menu.