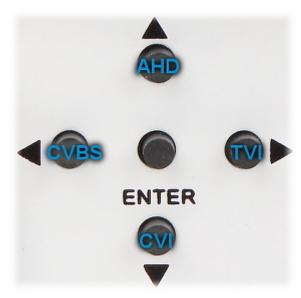

Setting the camera in PAL mode allows to obtain an image in 960H resolution. The change of the AHD / HDCVI / HD-TVI / PAL standard is done with the corresponding button by keeping it pressed for approx. 5 seconds, without going into the OSD menu.

#### Rear view:

The change of the AHD / HD-CVI / HD-TVI / PAL standard is done with the corresponding button by keeping it pressed for approx. 5 seconds, without going into the OSD menu:

Code: APTI-H54B AHD, HD-CVI, HD-TVI, PAL CAMERA **APTI-H54B** - 8.3 Mpx, 4K UHD