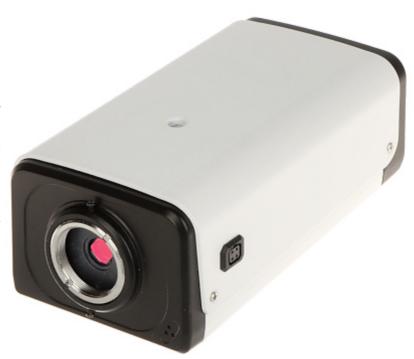

#### Front view:

Side view:

Code: APTI-H54B AHD, HD-CVI, HD-TVI, PAL CAMERA **APTI-H54B** - 8.3 Mpx, 4K UHD

Code: APTI-H54B AHD, HD-CVI, HD-TVI, PAL CAMERA **APTI-H54B** - 8.3 Mpx, 4K UHD

| Main features:        | WDR - Wide Dynamic Range 3D-DNR - Digital Noise Reduction ICR - Movable InfraRed filter Auto White Balance AGC - Automatic Gain Control Sharpness - sharper image outlines |
|-----------------------|----------------------------------------------------------------------------------------------------------------------------------------------------------------------------|
| Power supply:         | 12 V DC / 150 mA                                                                                                                                                           |
| Power consumption:    | ≤ 1.8 W                                                                                                                                                                    |
| Housing:              | BOX, Metal                                                                                                                                                                 |
| Color:                | White + Black                                                                                                                                                              |
| Operation temp:       | -20 °C 60 °C                                                                                                                                                               |
| Weight:               | 0.54 kg                                                                                                                                                                    |
| Dimensions:           | 149 x 82 x 58 mm                                                                                                                                                           |
| Supported languages:  | English, Spanish, Portuguese                                                                                                                                               |
| Manufacturer / Brand: | APTI                                                                                                                                                                       |
| Guarantee:            | 2 years                                                                                                                                                                    |