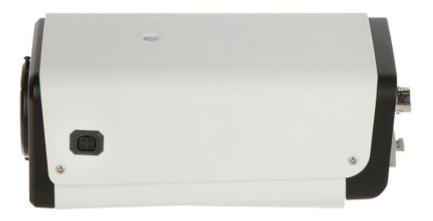

#### Front view:

Side view:

Code: APTI-H54B AHD, HD-CVI, HD-TVI, PAL CAMERA **APTI-H54B** - 8.3 Mpx, 4K UHD