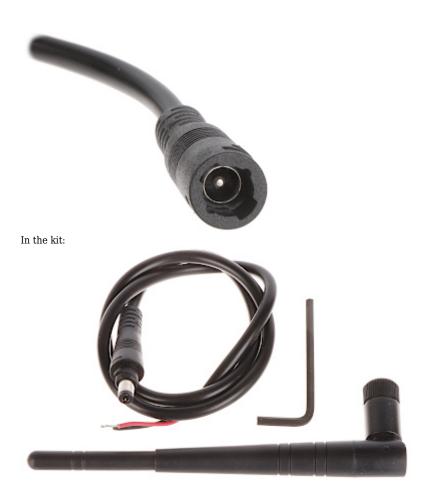

2024-04-19

ATE-W-CAM720-C1

PACKAGE

Dimensions (L x W x H): 0x0x0 mm Gross Weight: 0 kg