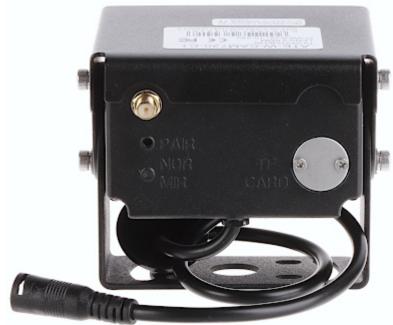

### User Manual Code: ATE-W-CAM720-C1 AHD WIRELESS CAMERA ATE-W-CAM720-C1 - 720p 2.8 mm AUTONE

Rear view:

Antenna connector:

Power connector:

DELTA-OPTI Monika Matysiak; https://www.delta.poznan.pl POL; 60-713 Poznań; Graniczna 10 e-mail: delta-opti@delta.poznan.pl; tel: +(48) 61 864 69 60