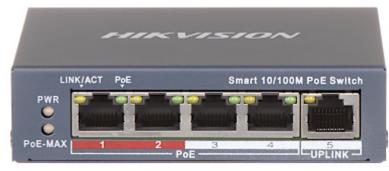

# User Manual Code: DS-3E1105P-EI SWITCH POE **DS-3E1105P-EI** 4-PORT Hikvision

| LAN ports:            | • 1 x RJ45 100 Base-T - Uplink,<br>• 4 x 10/100 Base-T + PoE (802.3af/at)<br>• 1,2 - High priority ports                                                                                                                  |
|-----------------------|---------------------------------------------------------------------------------------------------------------------------------------------------------------------------------------------------------------------------|
| Standards:            | IEEE 802.3, IEEE 802.3u, IEEE 802.3x, IEEE 802.3af, IEEE 802.3at                                                                                                                                                          |
| Management:           | -                                                                                                                                                                                                                         |
| LED diodes:           | Power, PoE Max, PoE, Link/Act                                                                                                                                                                                             |
| Transmission speed:   | 10 / 100 Mbps : 1 Port LAN + 4 LAN & PoE ports                                                                                                                                                                            |
| Maximal total power:  | 60 W                                                                                                                                                                                                                      |
| MAC addresses table:  | 2k                                                                                                                                                                                                                        |
| Operation modes:      | • Extend On : 300 m @ 10 Mbps<br>• Extend Off : 100 m @ 100 Mbps                                                                                                                                                          |
| Main features:        | <ul> <li>View topology and network status</li> <li>Configuration and management from the iVMS-4200 application</li> <li>Overvoltage protection</li> <li>Software update via network</li> <li>Data Flow Control</li> </ul> |
| Certificates:         | CE, FCC, RoHS                                                                                                                                                                                                             |
| Power supply:         | 48 V DC / 1.35 A (power adapter included)                                                                                                                                                                                 |
| Weight:               | 0.2 kg                                                                                                                                                                                                                    |
| Dimensions:           | 105 x 83 x 28 mm                                                                                                                                                                                                          |
| Manufacturer / Brand: | Hikvision                                                                                                                                                                                                                 |
| SAP Code:             | 301801787                                                                                                                                                                                                                 |
| Guarantee:            | 3 years                                                                                                                                                                                                                   |

## Front view:

1 - LAN + PoE 2 - LAN + PoE 3 - LAN + PoE 4 - LAN + PoE 5 - LAN Rear view:

DS-3E1105P-EI

In the kit:

PACKAGE

Dimensions (L x W x H): 0x0x0 mm Gross Weight: 0 kg

DELTA-OPTI Monika Matysiak; https://www.delta.poznan.pl POL; 60-713 Poznań; Graniczna 10 e-mail: delta-opti@delta.poznan.pl; tel: +(48) 61 864 69 60