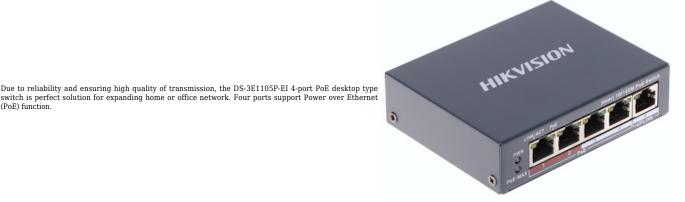

DELTA-OPTI Monika Matysiak; https://www.delta.poznan.pl POL; 60-713 Poznań; Graniczna 10 e-mail: delta-opti@delta.poznan.pl; tel: +(48) 61 864 69 60

(PoE) function.

DS-3E1105P-EI

# User Manual Code: DS-3E1105P-EI SWITCH POE **DS-3E1105P-EI** 4-PORT Hikvision

| LAN ports:            | • 1 x RJ45 100 Base-T - Uplink,<br>• 4 x 10/100 Base-T + PoE (802.3af/at)<br>• 1,2 - High priority ports                                                                                                                  |
|-----------------------|---------------------------------------------------------------------------------------------------------------------------------------------------------------------------------------------------------------------------|
| Standards:            | IEEE 802.3, IEEE 802.3u, IEEE 802.3x, IEEE 802.3af, IEEE 802.3at                                                                                                                                                          |
| Management:           | -                                                                                                                                                                                                                         |
| LED diodes:           | Power, PoE Max, PoE, Link/Act                                                                                                                                                                                             |
| Transmission speed:   | 10 / 100 Mbps : 1 Port LAN + 4 LAN & PoE ports                                                                                                                                                                            |
| Maximal total power:  | 60 W                                                                                                                                                                                                                      |
| MAC addresses table:  | 2k                                                                                                                                                                                                                        |
| Operation modes:      | • Extend On : 300 m @ 10 Mbps<br>• Extend Off : 100 m @ 100 Mbps                                                                                                                                                          |
| Main features:        | <ul> <li>View topology and network status</li> <li>Configuration and management from the iVMS-4200 application</li> <li>Overvoltage protection</li> <li>Software update via network</li> <li>Data Flow Control</li> </ul> |
| Certificates:         | CE, FCC, RoHS                                                                                                                                                                                                             |
| Power supply:         | 48 V DC / 1.35 A (power adapter included)                                                                                                                                                                                 |
| Weight:               | 0.2 kg                                                                                                                                                                                                                    |
| Dimensions:           | 105 x 83 x 28 mm                                                                                                                                                                                                          |
| Manufacturer / Brand: | Hikvision                                                                                                                                                                                                                 |
| SAP Code:             | 301801787                                                                                                                                                                                                                 |
| Guarantee:            | 3 years                                                                                                                                                                                                                   |