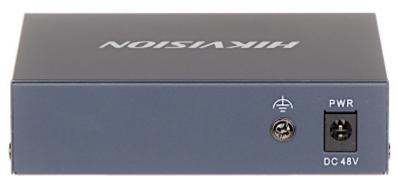

# User Manual Code: DS-3E1105P-EI SWITCH POE **DS-3E1105P-EI** 4-PORT Hikvision

| LAN ports:            | • 1 x RJ45 100 Base-T - Uplink,<br>• 4 x 10/100 Base-T + PoE (802.3af/at)<br>• 1,2 - High priority ports                                                                                                                  |
|-----------------------|---------------------------------------------------------------------------------------------------------------------------------------------------------------------------------------------------------------------------|
| Standards:            | IEEE 802.3, IEEE 802.3u, IEEE 802.3x, IEEE 802.3af, IEEE 802.3at                                                                                                                                                          |
| Management:           | -                                                                                                                                                                                                                         |
| LED diodes:           | Power, PoE Max, PoE, Link/Act                                                                                                                                                                                             |
| Transmission speed:   | 10 / 100 Mbps : 1 Port LAN + 4 LAN & PoE ports                                                                                                                                                                            |
| Maximal total power:  | 60 W                                                                                                                                                                                                                      |
| MAC addresses table:  | 2k                                                                                                                                                                                                                        |
| Operation modes:      | • Extend On : 300 m @ 10 Mbps<br>• Extend Off : 100 m @ 100 Mbps                                                                                                                                                          |
| Main features:        | <ul> <li>View topology and network status</li> <li>Configuration and management from the iVMS-4200 application</li> <li>Overvoltage protection</li> <li>Software update via network</li> <li>Data Flow Control</li> </ul> |
| Certificates:         | CE, FCC, RoHS                                                                                                                                                                                                             |
| Power supply:         | 48 V DC / 1.35 A (power adapter included)                                                                                                                                                                                 |
| Weight:               | 0.2 kg                                                                                                                                                                                                                    |
| Dimensions:           | 105 x 83 x 28 mm                                                                                                                                                                                                          |
| Manufacturer / Brand: | Hikvision                                                                                                                                                                                                                 |
| SAP Code:             | 301801787                                                                                                                                                                                                                 |
| Guarantee:            | 3 years                                                                                                                                                                                                                   |

## Front view:

1 - LAN + PoE 2 - LAN + PoE 3 - LAN + PoE 4 - LAN + PoE 5 - LAN Rear view:

DS-3E1105P-EI

In the kit:

PACKAGE

Dimensions (L x W x H): 0x0x0 mm Gross Weight: 0 kg

DELTA-OPTI Monika Matysiak; https://www.delta.poznan.pl POL; 60-713 Poznań; Graniczna 10 e-mail: delta-opti@delta.poznan.pl; tel: +(48) 61 864 69 60