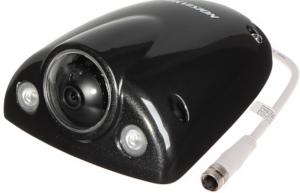

 $\rm IP$  camera with efficient H.265 / H.264 image compression algorithm for clear and smooth video streaming at maximal resolution of 1080p.

Extremely robust camera construction, appropriate shape, excellent IP68 degree of protection and the highest class of mechanical strength IK10 allow the camera to work even in very difficult conditions (eg assembly on the vehicle's body).

PoE powering possibility, compatible with the 802.3af standard makes the device more universal and easier to install. The connection cable has been terminated with the M12 connector.

DELTA-OPTI Monika Matysiak; https://www.delta.poznan.pl POL; 60-713 Poznań; Graniczna 10 e-mail: delta-opti@delta.poznan.pl; tel: +(48) 61 864 69 60

DS-2XM6522G0-IM/ND