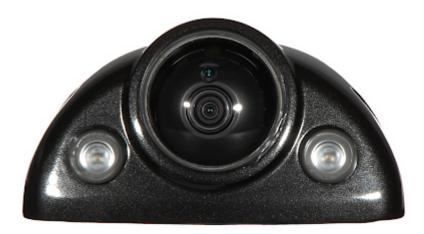

 $\rm IP$  camera with efficient H.265 / H.264 image compression algorithm for clear and smooth video streaming at maximal resolution of 1080p.

Extremely robust camera construction, appropriate shape, excellent IP68 degree of protection and the highest class of mechanical strength IK10 allow the camera to work even in very difficult conditions (eg assembly on the vehicle's body).

DS-2XM6522G0-IM/ND