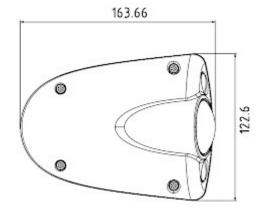

| Main features:         | <ul> <li>WDR - 120 dB - Wide Dynamic Range</li> <li>3D-DNR - Digital Noise Reduction</li> <li>EIS - Electronic Image Stabilization</li> <li>ROI - improve the quality of selected parts of image</li> <li>F-DNR (Defog) - Reduction of image noise caused by precipitation</li> <li>EXIR - high-efficiency infrared LEDs technology, which evenly covers the whole plan of both central vantage points of the scene as well as the corners</li> <li>HLC - High Light Compensation (spot)</li> <li>BLC - Back Light Compensation</li> <li>Possibility to change the resolution, quality and bit rate</li> <li>Mirror - Mirror image</li> <li>Configurable Privacy Zones</li> <li>Lens focus loss detection</li> <li>The device has a built-in heater</li> <li>Intelligent Image Analysis : Motion Detection, intrusion, crossing the line (tripwire), detection of entry into the area / exit from the area, abandoned/missing object, scene changing, face detection</li> </ul> |  |
|------------------------|---------------------------------------------------------------------------------------------------------------------------------------------------------------------------------------------------------------------------------------------------------------------------------------------------------------------------------------------------------------------------------------------------------------------------------------------------------------------------------------------------------------------------------------------------------------------------------------------------------------------------------------------------------------------------------------------------------------------------------------------------------------------------------------------------------------------------------------------------------------------------------------------------------------------------------------------------------------------------------|--|
| Power supply:          | PoE (802.3af)                                                                                                                                                                                                                                                                                                                                                                                                                                                                                                                                                                                                                                                                                                                                                                                                                                                                                                                                                                   |  |
| Power consumption:     | ≤ 8.8 W                                                                                                                                                                                                                                                                                                                                                                                                                                                                                                                                                                                                                                                                                                                                                                                                                                                                                                                                                                         |  |
| Housing:               | Compact, Aluminum                                                                                                                                                                                                                                                                                                                                                                                                                                                                                                                                                                                                                                                                                                                                                                                                                                                                                                                                                               |  |
| Color:                 | Black                                                                                                                                                                                                                                                                                                                                                                                                                                                                                                                                                                                                                                                                                                                                                                                                                                                                                                                                                                           |  |
| Vandal-proof:          | IK10                                                                                                                                                                                                                                                                                                                                                                                                                                                                                                                                                                                                                                                                                                                                                                                                                                                                                                                                                                            |  |
| "Index of Protection": | IP68                                                                                                                                                                                                                                                                                                                                                                                                                                                                                                                                                                                                                                                                                                                                                                                                                                                                                                                                                                            |  |
| Operation temp:        | -40 °C 70 °C                                                                                                                                                                                                                                                                                                                                                                                                                                                                                                                                                                                                                                                                                                                                                                                                                                                                                                                                                                    |  |
| Supported languages:   | Polish, English, Bulgarian, Croatian, Czech, Danish, Estonian, Finnish, French, Greek,<br>Spanish, Dutch, Lithuanian, Latvian, German, Norwegian, Portuguese, Russian,<br>Romanian, Serbian, Slovak, Slovenian, Swedish, Turkish, Hungarian, Vietnamese,<br>Italian                                                                                                                                                                                                                                                                                                                                                                                                                                                                                                                                                                                                                                                                                                             |  |
| Weight:                | 0.88 kg                                                                                                                                                                                                                                                                                                                                                                                                                                                                                                                                                                                                                                                                                                                                                                                                                                                                                                                                                                         |  |
| Dimensions:            | 164 x 123 x 65 mm                                                                                                                                                                                                                                                                                                                                                                                                                                                                                                                                                                                                                                                                                                                                                                                                                                                                                                                                                               |  |
| Manufacturer / Brand:  | Hikvision                                                                                                                                                                                                                                                                                                                                                                                                                                                                                                                                                                                                                                                                                                                                                                                                                                                                                                                                                                       |  |
| SAP Code:              | 311311921                                                                                                                                                                                                                                                                                                                                                                                                                                                                                                                                                                                                                                                                                                                                                                                                                                                                                                                                                                       |  |
| Guarantee:             | 3 years                                                                                                                                                                                                                                                                                                                                                                                                                                                                                                                                                                                                                                                                                                                                                                                                                                                                                                                                                                         |  |

DELTA-OPTI Monika Matysiak; https://www.delta.poznan.pl POL; 60-713 Poznań; Graniczna 10 e-mail: delta-opti@delta.poznan.pl; tel: +(48) 61 864 69 60

Side view:

Camera mounting side view:

Camera dimensions: