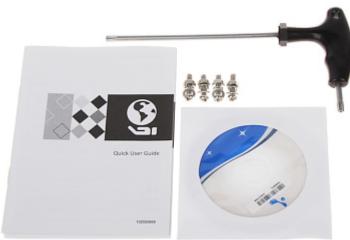

### User Manual Code: DS-2XM6522G0-IM/ND IP MOBILE CAMERA DS-2XM6522G0-IM/ND - 1080p 2.8 mm Hikvision

In the kit:

PACKAGE

| Dimensions (L x W x H): 0x0x0 mm | Gross Weight: 0 kg |
|----------------------------------|--------------------|
|----------------------------------|--------------------|