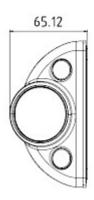

| Main features:         | <ul> <li>WDR - 120 dB - Wide Dynamic Range</li> <li>3D-DNR - Digital Noise Reduction</li> <li>EIS - Electronic Image Stabilization</li> <li>ROI - improve the quality of selected parts of image</li> <li>F-DNR (Defog) - Reduction of image noise caused by precipitation</li> <li>EXIR - high-efficiency infrared LEDs technology, which evenly covers the whole plan of both central vantage points of the scene as well as the corners</li> <li>HLC - High Light Compensation (spot)</li> <li>BLC - Back Light Compensation</li> <li>Possibility to change the resolution, quality and bit rate</li> <li>Mirror - Mirror image</li> <li>Configurable Privacy Zones</li> <li>Lens focus loss detection</li> <li>The device has a built-in heater</li> <li>Intelligent Image Analysis : Motion Detection, intrusion, crossing the line (tripwire), detection of entry into the area / exit from the area, abandoned/missing object, scene changing, face detection</li> </ul> |  |
|------------------------|---------------------------------------------------------------------------------------------------------------------------------------------------------------------------------------------------------------------------------------------------------------------------------------------------------------------------------------------------------------------------------------------------------------------------------------------------------------------------------------------------------------------------------------------------------------------------------------------------------------------------------------------------------------------------------------------------------------------------------------------------------------------------------------------------------------------------------------------------------------------------------------------------------------------------------------------------------------------------------|--|
| Power supply:          | PoE (802.3af)                                                                                                                                                                                                                                                                                                                                                                                                                                                                                                                                                                                                                                                                                                                                                                                                                                                                                                                                                                   |  |
| Power consumption:     | ≤ 8.8 W                                                                                                                                                                                                                                                                                                                                                                                                                                                                                                                                                                                                                                                                                                                                                                                                                                                                                                                                                                         |  |
| Housing:               | Compact, Aluminum                                                                                                                                                                                                                                                                                                                                                                                                                                                                                                                                                                                                                                                                                                                                                                                                                                                                                                                                                               |  |
| Color:                 | Black                                                                                                                                                                                                                                                                                                                                                                                                                                                                                                                                                                                                                                                                                                                                                                                                                                                                                                                                                                           |  |
| Vandal-proof:          | IK10                                                                                                                                                                                                                                                                                                                                                                                                                                                                                                                                                                                                                                                                                                                                                                                                                                                                                                                                                                            |  |
| "Index of Protection": | IP68                                                                                                                                                                                                                                                                                                                                                                                                                                                                                                                                                                                                                                                                                                                                                                                                                                                                                                                                                                            |  |
| Operation temp:        | -40 °C 70 °C                                                                                                                                                                                                                                                                                                                                                                                                                                                                                                                                                                                                                                                                                                                                                                                                                                                                                                                                                                    |  |
| Supported languages:   | Polish, English, Bulgarian, Croatian, Czech, Danish, Estonian, Finnish, French, Greek,<br>Spanish, Dutch, Lithuanian, Latvian, German, Norwegian, Portuguese, Russian,<br>Romanian, Serbian, Slovak, Slovenian, Swedish, Turkish, Hungarian, Vietnamese,<br>Italian                                                                                                                                                                                                                                                                                                                                                                                                                                                                                                                                                                                                                                                                                                             |  |
| Weight:                | 0.88 kg                                                                                                                                                                                                                                                                                                                                                                                                                                                                                                                                                                                                                                                                                                                                                                                                                                                                                                                                                                         |  |
| Dimensions:            | 164 x 123 x 65 mm                                                                                                                                                                                                                                                                                                                                                                                                                                                                                                                                                                                                                                                                                                                                                                                                                                                                                                                                                               |  |
| Manufacturer / Brand:  | Hikvision                                                                                                                                                                                                                                                                                                                                                                                                                                                                                                                                                                                                                                                                                                                                                                                                                                                                                                                                                                       |  |
| SAP Code:              | 311311921                                                                                                                                                                                                                                                                                                                                                                                                                                                                                                                                                                                                                                                                                                                                                                                                                                                                                                                                                                       |  |
| Guarantee:             | 3 years                                                                                                                                                                                                                                                                                                                                                                                                                                                                                                                                                                                                                                                                                                                                                                                                                                                                                                                                                                         |  |

DELTA-OPTI Monika Matysiak; https://www.delta.poznan.pl POL; 60-713 Poznań; Graniczna 10 e-mail: delta-opti@delta.poznan.pl; tel: +(48) 61 864 69 60

Side view:

Camera mounting side view:

Camera dimensions: