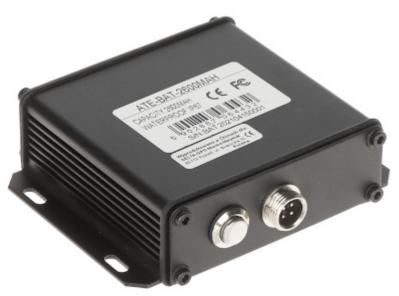

The ATE-BAT-2600MAH external battery allows you to conveniently provide power to the ATE-W-CAM720-FK4 camera (it can also power other DC 12V cameras). The factory-mounted magnets in the device housing allow for quick, reliable and convenient mounting of the battery to metal surfaces.

The device meets the IP67 tightness class.

| Application:      | ATE-W-CAM720-FK4 |
|-------------------|------------------|
| Voltage:          | 12 V DC          |
| Battery capacity: | 2600 mAh         |

#### Code: ATE-BAT-2600MAH BATTERY **ATE-BAT-2600MAH** FOR THE ATE-W-CAM720-FK4 CAMERA AUTONE

| Main features:         | Integrated magnets to attach to metal surfaces,     ON/OFF button,     M12 connector |
|------------------------|--------------------------------------------------------------------------------------|
| "Index of Protection": | IP67                                                                                 |
| Weight:                | 0.32 kg                                                                              |
| Dimensions:            | 105 x 93 x 33 mm                                                                     |
| Manufacturer / Brand:  | AUTONE                                                                               |
| Guarantee:             | 2 years                                                                              |

M12 connector: