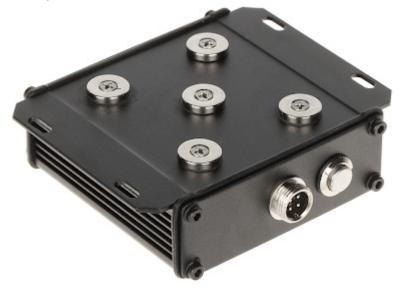

M12 connector:

The ATE-BAT-2600MAH external battery allows you to conveniently provide power to the ATE-W-CAM720-FK4 camera (it can also power other DC 12V cameras). The factory-mounted magnets in the device housing allow for quick, reliable and convenient mounting of the battery to metal surfaces.

The device meets the IP67 tightness class.

| Application:      | ATE-W-CAM720-FK4 |
|-------------------|------------------|
| Voltage:          | 12 V DC          |
| Battery capacity: | 2600 mAh         |