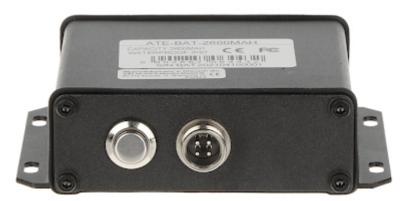

-----------------------|--------------------------------------------------------------------------------------|
| "Index of Protection": | IP67                                                                                 |
| Weight:                | 0.32 kg                                                                              |
| Dimensions:            | 105 x 93 x 33 mm                                                                     |
| Manufacturer / Brand:  | AUTONE                                                                               |
| Guarantee:             | 2 years                                                                              |





M12 connector:



#### Code: ATE-BAT-2600MAH BATTERY **ATE-BAT-2600MAH** FOR THE ATE-W-CAM720-FK4 CAMERA AUTONE



Mounting side view:





#### Code: ATE-BAT-2600MAH BATTERY **ATE-BAT-2600MAH** FOR THE ATE-W-CAM720-FK4 CAMERA AUTONE



In the kit:



PACKAGE

Dimensions (L x W x H): 0x0x0 mm

Gross Weight: 0 kg