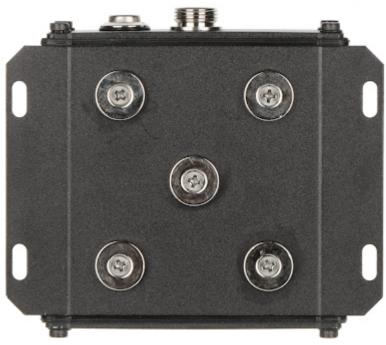

#### Code: ATE-BAT-2600MAH BATTERY **ATE-BAT-2600MAH** FOR THE ATE-W-CAM720-FK4 CAMERA AUTONE

Mounting side view:

The ATE-BAT-2600MAH external battery allows you to conveniently provide power to the ATE-W-CAM720-FK4 camera (it can also power other DC 12V cameras). The factory-mounted magnets in the device housing allow for quick, reliable and convenient mounting of the battery to metal surfaces.