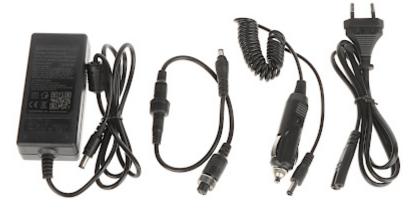

#### Code: ATE-BAT-2600MAH BATTERY **ATE-BAT-2600MAH** FOR THE ATE-W-CAM720-FK4 CAMERA AUTONE

In the kit:

PACKAGE

Dimensions (L x W x H): 0x0x0 mm

Gross Weight: 0 kg