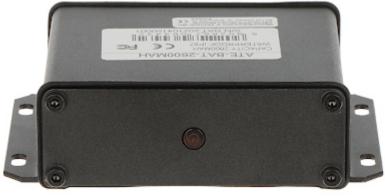

#### Code: ATE-BAT-2600MAH BATTERY **ATE-BAT-2600MAH** FOR THE ATE-W-CAM720-FK4 CAMERA AUTONE

Mounting side view: