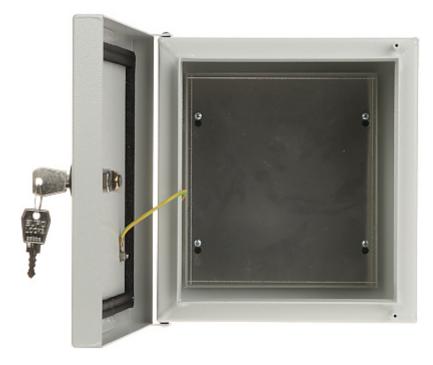

### Internal view of the housing:

Mounting side view:

 $\begin{array}{c} User\ Manual \\ \text{Code: SH-230/210/145} \\ \text{HERMETIC ENCLOSURE}\ \textbf{SH-230/210/145}\ 230\ x\ 210\ x\ 145\ mm \end{array}$ 