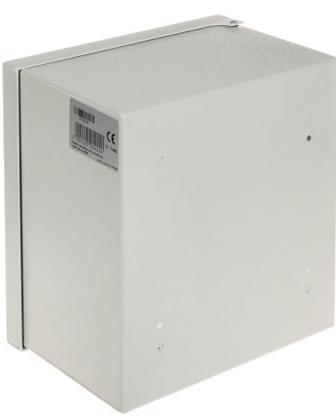

### Internal view of the housing:

Mounting side view:

 $\begin{array}{c} User\ Manual \\ \text{Code: SH-230/210/145} \\ \text{HERMETIC ENCLOSURE}\ \textbf{SH-230/210/145}\ 230\ x\ 210\ x\ 145\ mm \end{array}$ 