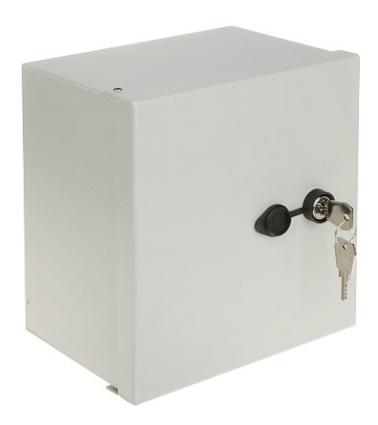

## User Manual

Code: SH-230/210/145 HERMETIC ENCLOSURE **SH-230/210/145** 230 x 210 x 145 mm

 $\begin{array}{c} User\ Manual \\ \text{Code: SH-230/210/145} \\ \text{HERMETIC ENCLOSURE}\ \textbf{SH-230/210/145}\ 230\ x\ 210\ x\ 145\ mm \end{array}$ 

| Material:                    | Aluminum PA11                                                                                                                                                                                                                                                                                                                                                                                                                                                            |
|------------------------------|--------------------------------------------------------------------------------------------------------------------------------------------------------------------------------------------------------------------------------------------------------------------------------------------------------------------------------------------------------------------------------------------------------------------------------------------------------------------------|
| Color:                       | Light gray (RAL 7035)                                                                                                                                                                                                                                                                                                                                                                                                                                                    |
| Mounting plate:              | 168 x 193 mm - Metal                                                                                                                                                                                                                                                                                                                                                                                                                                                     |
| Main features:               | <ul> <li>Hermetic</li> <li>Rubber gasket</li> <li>Properties of PA11 aluminum: <ul> <li>High corrosion resistance, including marine and industrial environments</li> <li>Good tensile strength</li> <li>High fatigue strength of the material</li> </ul> </li> <li>Holes for cables from the bottom: Ø 21 mm - 2 pcs, Ø 16 mm - 2 pcs</li> <li>Box casing designed to wall mounting</li> <li>"Index of Protection": IP66</li> <li>Vandal-proof housing (IK10)</li> </ul> |
| Weight:                      | 1.25 kg                                                                                                                                                                                                                                                                                                                                                                                                                                                                  |
| Housing external dimensions: | 230 x 210 x 145 mm                                                                                                                                                                                                                                                                                                                                                                                                                                                       |
| Internal dimensions:         | 205 x 220 x 110 mm                                                                                                                                                                                                                                                                                                                                                                                                                                                       |
| Guarantee:                   | 2 years                                                                                                                                                                                                                                                                                                                                                                                                                                                                  |