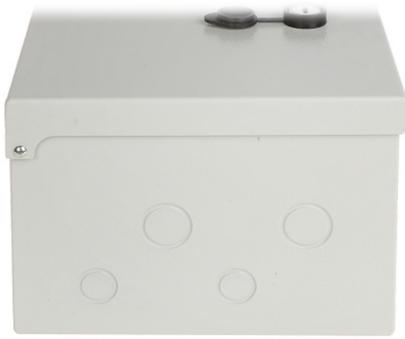

|
| Guarantee:                   | 2 years                                                                                                                                                                                                                                                                                                                                                                                                                                                                  |

### Internal view of the housing:



Mounting side view:



 $\begin{array}{c} User\ Manual \\ \text{Code: SH-230/210/145} \\ \text{HERMETIC ENCLOSURE}\ \textbf{SH-230/210/145}\ 230\ x\ 210\ x\ 145\ mm \end{array}$ 



Bottom view:



In the kit:





# User Manual

Code: SH-230/210/145 HERMETIC ENCLOSURE **SH-230/210/145** 230 x 210 x 145 mm



PACKAGE

Dimensions (L x W x H): 0x0x0 mm Gross Weight: 0 kg

4/4