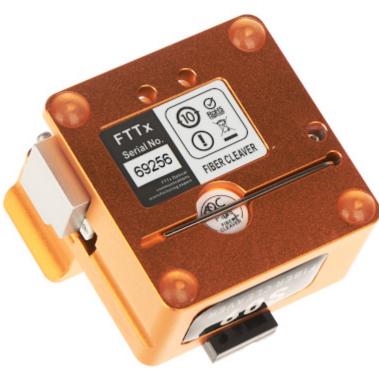

The AI-9/FOC Fiber Cleaver allows you to quickly, conveniently and with high precision prepare fibers for the fusion splicing process or joining process using mechanical splice. High mechanical strength of the blade (36000 cuts) ensures long-term failure-free operation. The device comes with a practical case that protects the cutter against mechanical damage.

The cleaver allows you to prepare both SM and MM fibers for splicing.

| Fiber diameter: | 125 μm |
|-----------------|--------|

2024-04-24 AI-9/FOC 1/5

# User Manual Code: AI-9/FOC OPTICAL FIBER CLEAVER AI-9/FOC

| Buffer diameter:  | 250 900 μm, 3 mm                                                                                                                                                                                                 |
|-------------------|------------------------------------------------------------------------------------------------------------------------------------------------------------------------------------------------------------------|
| Fiber cut length: | 8 20 mm                                                                                                                                                                                                          |
| Cutting angle:    | < 0.8 °                                                                                                                                                                                                          |
| Main features:    | <ul> <li>High durability tool, made from high quality materials</li> <li>Rotating, replaceable blade with 16 cutting edges</li> <li>Blade life: 36 000 cuts</li> <li>The set includes a disposal unit</li> </ul> |
| Weight:           | 0.25 kg                                                                                                                                                                                                          |
| Dimensions:       | 62 x 58 x 51 mm                                                                                                                                                                                                  |
| Guarantee:        | 2 years                                                                                                                                                                                                          |

User Manual
Code: AI-9/FOC
OPTICAL FIBER CLEAVER AI-9/FOC

In the kit:

Place for an Allen key: