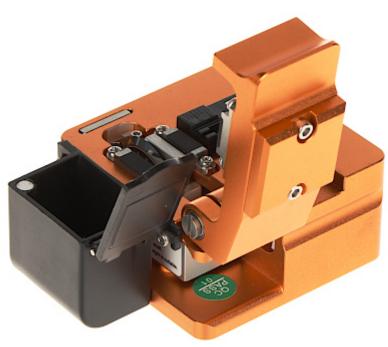

# User Manual Code: AI-9/FOC OPTICAL FIBER CLEAVER AI-9/FOC

| Buffer diameter:  | 250 900 μm, 3 mm                                                                                                                                                                                                 |
|-------------------|------------------------------------------------------------------------------------------------------------------------------------------------------------------------------------------------------------------|
| Fiber cut length: | 8 20 mm                                                                                                                                                                                                          |
| Cutting angle:    | < 0.8 °                                                                                                                                                                                                          |
| Main features:    | <ul> <li>High durability tool, made from high quality materials</li> <li>Rotating, replaceable blade with 16 cutting edges</li> <li>Blade life: 36 000 cuts</li> <li>The set includes a disposal unit</li> </ul> |
| Weight:           | 0.25 kg                                                                                                                                                                                                          |
| Dimensions:       | 62 x 58 x 51 mm                                                                                                                                                                                                  |
| Guarantee:        | 2 years                                                                                                                                                                                                          |