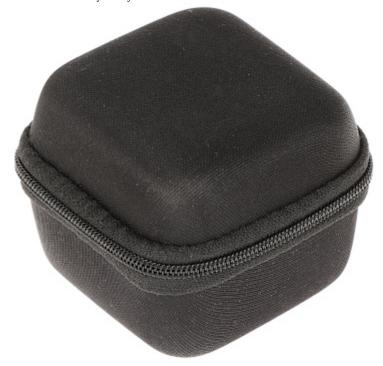

The AI-9/FOC Fiber Cleaver allows you to quickly, conveniently and with high precision prepare fibers for the fusion splicing process or joining process using mechanical splice. High mechanical strength of the blade (36000 cuts) ensures long-term failure-free operation. The device comes with a practical case that protects the cutter against mechanical damage.

# User Manual

Code: AI-9/FOC OPTICAL FIBER CLEAVER **AI-9/FOC** 

Device is secured by handy case:

PACKAGE

Dimensions (L x W x H): 0x0x0 mm

Gross Weight: 0 kg