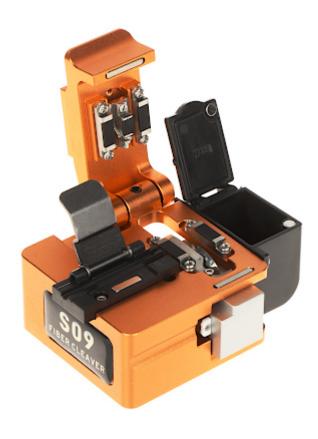

# User Manual Code: AI-9/FOC OPTICAL FIBER CLEAVER AI-9/FOC

| Buffer diameter:  | 250 900 μm, 3 mm                                                                                                                                                                                                 |
|-------------------|------------------------------------------------------------------------------------------------------------------------------------------------------------------------------------------------------------------|
| Fiber cut length: | 8 20 mm                                                                                                                                                                                                          |
| Cutting angle:    | < 0.8 °                                                                                                                                                                                                          |
| Main features:    | <ul> <li>High durability tool, made from high quality materials</li> <li>Rotating, replaceable blade with 16 cutting edges</li> <li>Blade life: 36 000 cuts</li> <li>The set includes a disposal unit</li> </ul> |
| Weight:           | 0.25 kg                                                                                                                                                                                                          |
| Dimensions:       | 62 x 58 x 51 mm                                                                                                                                                                                                  |
| Guarantee:        | 2 years                                                                                                                                                                                                          |