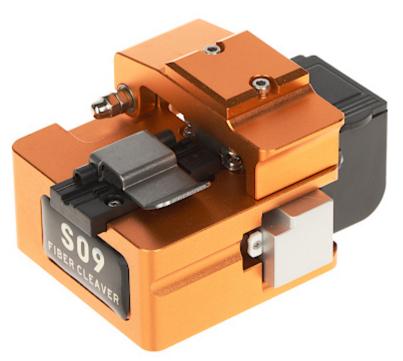

The AI-9/FOC Fiber Cleaver allows you to quickly, conveniently and with high precision prepare fibers for the fusion splicing process or joining process using mechanical splice. High mechanical strength of the blade (36000 cuts) ensures long-term failure-free operation. The device comes with a practical case that protects the cutter against mechanical damage.

The cleaver allows you to prepare both SM and MM fibers for splicing.

| Fiber diameter: | 125 μm |
|-----------------|--------|

2024-04-24 AI-9/FOC 1/5

# User Manual Code: AI-9/FOC OPTICAL FIBER CLEAVER AI-9/FOC

| Buffer diameter:  | 250 900 μm, 3 mm                                                                                                                                                                                                 |
|-------------------|------------------------------------------------------------------------------------------------------------------------------------------------------------------------------------------------------------------|
| Fiber cut length: | 8 20 mm                                                                                                                                                                                                          |
| Cutting angle:    | < 0.8 °                                                                                                                                                                                                          |
| Main features:    | <ul> <li>High durability tool, made from high quality materials</li> <li>Rotating, replaceable blade with 16 cutting edges</li> <li>Blade life: 36 000 cuts</li> <li>The set includes a disposal unit</li> </ul> |
| Weight:           | 0.25 kg                                                                                                                                                                                                          |
| Dimensions:       | 62 x 58 x 51 mm                                                                                                                                                                                                  |
| Guarantee:        | 2 years                                                                                                                                                                                                          |