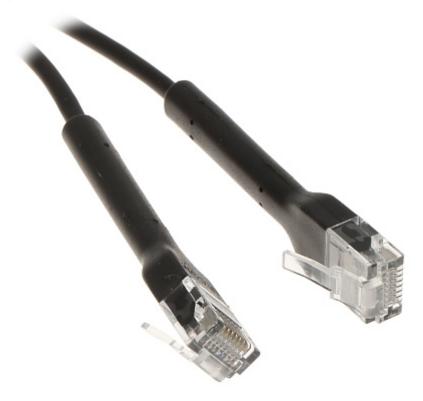

## RJ-45 connectors:

PACKAGE

| Dimensions (L x W x H): 0x0x0 mm | Gross Weight: 0 kg |
|----------------------------------|--------------------|
|----------------------------------|--------------------|

| Cable: | UTP cat. 6 : RJ-45 - Plug / RJ-45 - Plug |
|--------|------------------------------------------|
| Color: | Black                                    |