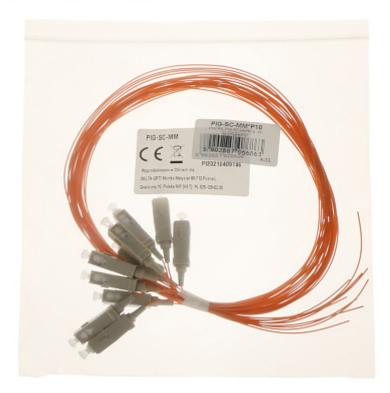

## User Manual Code: PIG-SC-MM\*P10 MULTI-MODE PIGTAIL WITH SC 50/125 CONNECTOR PIG-SC-MM\*P10

| In package:       | 10 pcs The price for package |
|-------------------|------------------------------|
| Connector type:   | SC                           |
| Fiber optic type: | 50 / 125 μm : OM2            |
| Length:           | 1 m                          |
| Guarantee:        | 2 years                      |

Package:

PACKAGE

Dimensions (L x W x H): 0x0x0 mm Gross Weight: 0 kg