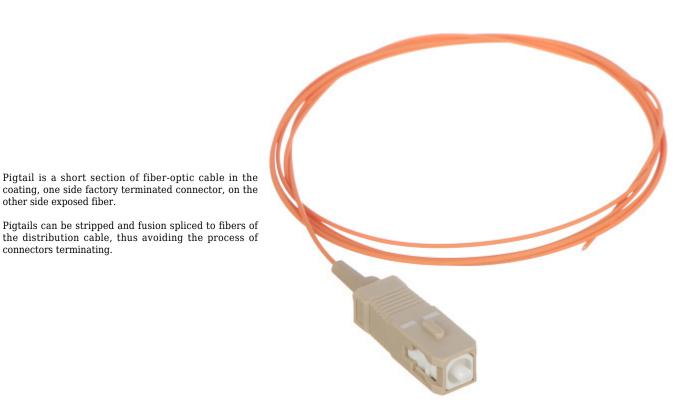

## Safety measures:

other side exposed fiber.

connectors terminating.

Particular attention at designing was directed to quality standards of the device where ensuring safety of operation is the most important factor.

## User Manual Code: PIG-SC-MM\*P10 MULTI-MODE PIGTAIL WITH SC 50/125 CONNECTOR PIG-SC-MM\*P10

| In package:       | 10 pcs The price for package |
|-------------------|------------------------------|
| Connector type:   | SC                           |
| Fiber optic type: | 50 / 125 μm : OM2            |
| Length:           | 1 m                          |
| Guarantee:        | 2 years                      |