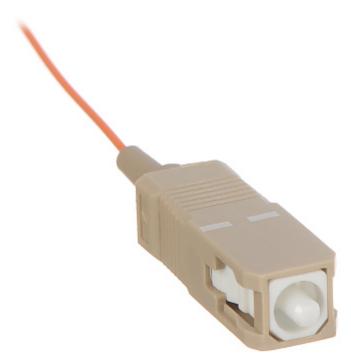

## User Manual Code: PIG-SC-MM\*P10 MULTI-MODE PIGTAIL WITH SC 50/125 CONNECTOR PIG-SC-MM\*P10

| In package:       | 10 pcs The price for package |
|-------------------|------------------------------|
| Connector type:   | SC                           |
| Fiber optic type: | 50 / 125 μm : OM2            |
| Length:           | 1 m                          |
| Guarantee:        | 2 years                      |