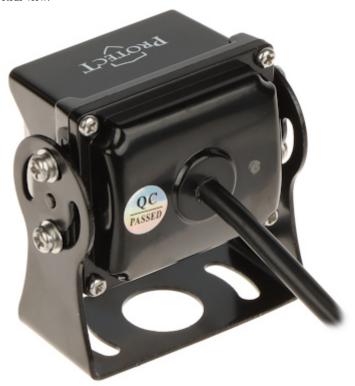

### Front view:

Small dimensions camera:

User Manual
Code: PROTECT-C150
AHD MOBILE CAMERA PROTECT-C150 - 1080p 3.6 mm

Rear view:

Camera connector:

User Manual
Code: PROTECT-C150
AHD MOBILE CAMERA PROTECT-C150 - 1080p 3.6 mm