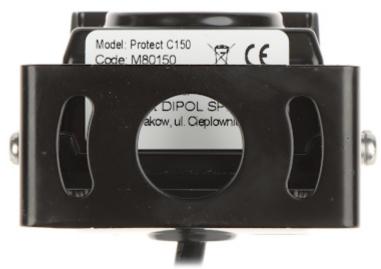

### Front view:

Small dimensions camera:

User Manual
Code: PROTECT-C150
AHD MOBILE CAMERA PROTECT-C150 - 1080p 3.6 mm

Rear view:

Camera connector:

User Manual
Code: PROTECT-C150
AHD MOBILE CAMERA PROTECT-C150 - 1080p 3.6 mm

Camera bracket: