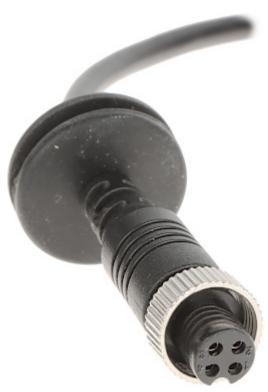

### Front view:

Small dimensions camera:

User Manual
Code: PROTECT-C150
AHD MOBILE CAMERA PROTECT-C150 - 1080p 3.6 mm

Rear view:

Camera connector:

User Manual
Code: PROTECT-C150
AHD MOBILE CAMERA PROTECT-C150 - 1080p 3.6 mm