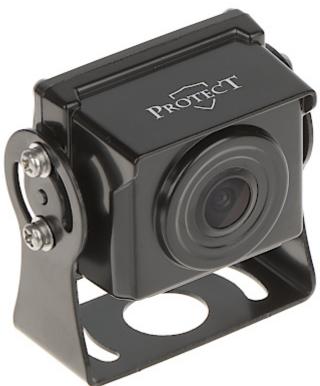

### Front view:

Small dimensions camera:

User Manual
Code: PROTECT-C150
AHD MOBILE CAMERA PROTECT-C150 - 1080p 3.6 mm

Rear view:

Camera connector:

User Manual
Code: PROTECT-C150
AHD MOBILE CAMERA PROTECT-C150 - 1080p 3.6 mm