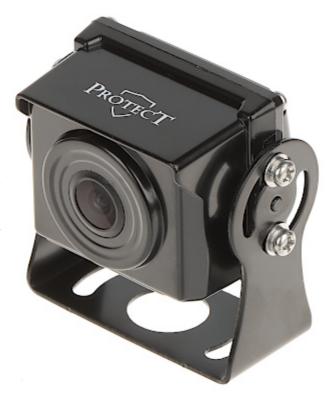

### Front view:

Small dimensions camera:

User Manual
Code: PROTECT-C150
AHD MOBILE CAMERA PROTECT-C150 - 1080p 3.6 mm

Rear view:

Camera connector:

User Manual
Code: PROTECT-C150
AHD MOBILE CAMERA PROTECT-C150 - 1080p 3.6 mm