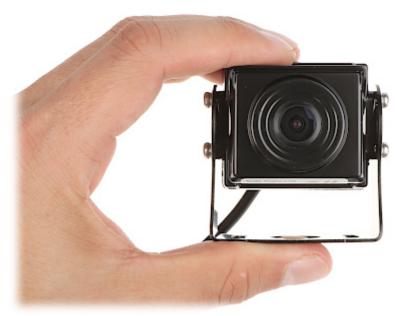

### Front view:

Small dimensions camera:

User Manual
Code: PROTECT-C150
AHD MOBILE CAMERA PROTECT-C150 - 1080p 3.6 mm

Rear view:

Camera connector:

User Manual
Code: PROTECT-C150
AHD MOBILE CAMERA PROTECT-C150 - 1080p 3.6 mm