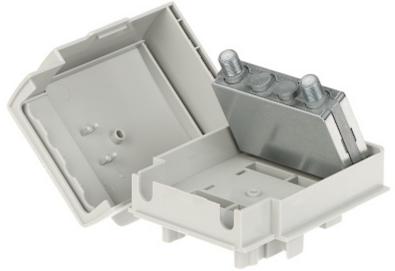

| < 0.3 dB @ 5 MHz<br>< 2 dB @ 240 MHz<br>< 3 dB @ 470 MHz<br>< 4 dB @ 694 MHz                                                           |
| Main features:  | <ul> <li>It is equipped with 24V/100mA DC pass</li> <li>Shielded</li> <li>F type connectors</li> <li>Mast mounting diameter</li> </ul> |
| Weight:         | 0.17 kg                                                                                                                                |
| Dimensions:     | 89 x 107 x 43 mm                                                                                                                       |
| Guarantee:      | 2 years                                                                                                                                |

Internal view of the housing:



Housing:







## Mast mounting diameter:



In the kit:







## PACKAGE

Dimensions (L x W x H): 0x0x0 mm Gross Weight: 0 kg