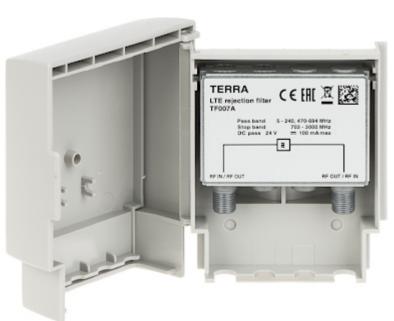

The TF-007A filter is used to suppress LTE signals that may cause interference in terrestrial TV installations.

Working frequency band:

 $5 \ \dots 1000 \ MHz$ 

DELTA-OPTI Monika Matysiak; https://www.delta.poznan.pl POL; 60-713 Poznań; Graniczna 10 e-mail: delta-opti@delta.poznan.pl; tel: +(48) 61 864 69 60

| Stop-band:      | 240 470 MHz<br>694 3000 MHz                                                                                                            |
|-----------------|----------------------------------------------------------------------------------------------------------------------------------------|
| Return loss:    | > 23 dB @ 350 MHz<br>> 25 dB @ 703 MHz<br>> 25 dB @ 733 MHz<br>> 35 dB @ 1000 MHz                                                      |
| Insertion loss: | < 0.3 dB @ 5 MHz<br>< 2 dB @ 240 MHz<br>< 3 dB @ 470 MHz<br>< 4 dB @ 694 MHz                                                           |
| Main features:  | <ul> <li>It is equipped with 24V/100mA DC pass</li> <li>Shielded</li> <li>F type connectors</li> <li>Mast mounting diameter</li> </ul> |
| Weight:         | 0.17 kg                                                                                                                                |
| Dimensions:     | 89 x 107 x 43 mm                                                                                                                       |
| Guarantee:      | 2 years                                                                                                                                |