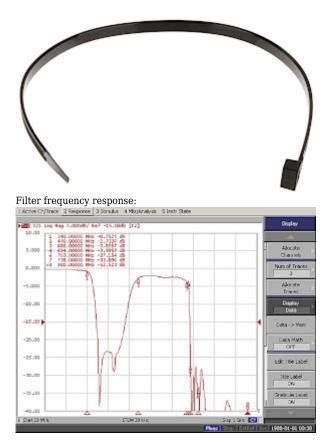

The TF-007A filter is used to suppress LTE signals that may cause interference in terrestrial TV installations.

Working frequency band:

 $5 \ \dots 1000 \ MHz$ 

DELTA-OPTI Monika Matysiak; https://www.delta.poznan.pl POL; 60-713 Poznań; Graniczna 10 e-mail: delta-opti@delta.poznan.pl; tel: +(48) 61 864 69 60

| Stop-band:      | 240 470 MHz<br>694 3000 MHz                                                                                                            |
|-----------------|----------------------------------------------------------------------------------------------------------------------------------------|
| Return loss:    | > 23 dB @ 350 MHz<br>> 25 dB @ 703 MHz<br>> 25 dB @ 733 MHz<br>> 35 dB @ 1000 MHz                                                      |
| Insertion loss: | < 0.3 dB @ 5 MHz<br>< 2 dB @ 240 MHz<br>< 3 dB @ 470 MHz<br>< 4 dB @ 694 MHz                                                           |
| Main features:  | <ul> <li>It is equipped with 24V/100mA DC pass</li> <li>Shielded</li> <li>F type connectors</li> <li>Mast mounting diameter</li> </ul> |
| Weight:         | 0.17 kg                                                                                                                                |
| Dimensions:     | 89 x 107 x 43 mm                                                                                                                       |
| Guarantee:      | 2 years                                                                                                                                |