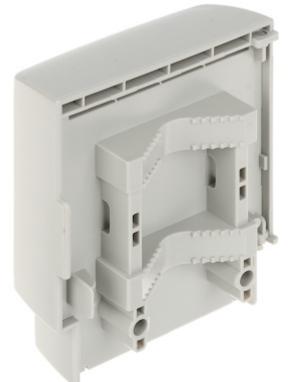

dB @ 470 MHz<br>< 4 dB @ 694 MHz                                                           |
| Main features:  | <ul> <li>It is equipped with 24V/100mA DC pass</li> <li>Shielded</li> <li>F type connectors</li> <li>Mast mounting diameter</li> </ul> |
| Weight:         | 0.17 kg                                                                                                                                |
| Dimensions:     | 89 x 107 x 43 mm                                                                                                                       |
| Guarantee:      | 2 years                                                                                                                                |

Internal view of the housing:



Housing:







## Mast mounting diameter:



In the kit:







## PACKAGE

Dimensions (L x W x H): 0x0x0 mm Gross Weight: 0 kg