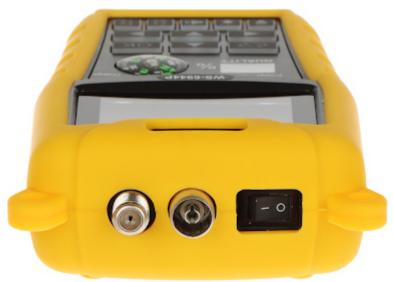

#### Connectors:

Code: WS-6944P UNIVERSAL METER **WS-6944P** DVB-T/T2 DVB-S/S2 DVB-C

Rear view:

Place for battery:

In the kit:

Code: WS-6944P UNIVERSAL METER **WS-6944P** DVB-T/T2 DVB-S/S2 DVB-C

Example captures of device interface: