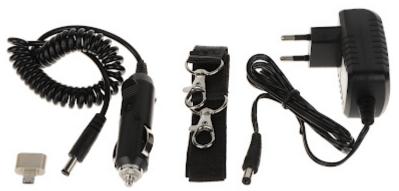

#### Connectors:

Code: WS-6944P UNIVERSAL METER **WS-6944P** DVB-T/T2 DVB-S/S2 DVB-C

Rear view:

Place for battery:

In the kit:

Code: WS-6944P UNIVERSAL METER **WS-6944P** DVB-T/T2 DVB-S/S2 DVB-C

Example captures of device interface: