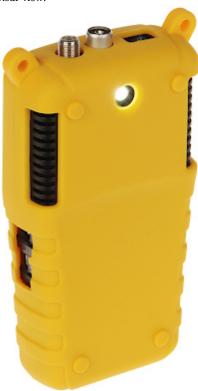

kHz control support Flashlight built-in                          |
| Weight:                           | 0.3 kg                                                                                        |
| Dimensions:                       | 165 x 94 x 40 mm                                                                              |
| Supported languages:              | Polish, English, Spanish, Portuguese, Russian                                                 |
| Guarantee:                        | 2 years                                                                                       |



Code: WS-6944P UNIVERSAL METER **WS-6944P** DVB-T/T2 DVB-S/S2 DVB-C

#### Front view:



#### Connectors:





Code: WS-6944P UNIVERSAL METER **WS-6944P** DVB-T/T2 DVB-S/S2 DVB-C



Rear view:



Place for battery:



In the kit:



Code: WS-6944P UNIVERSAL METER **WS-6944P** DVB-T/T2 DVB-S/S2 DVB-C



Example captures of device interface:





PACKAGE

Dimensions (L x W x H): 0x0x0 mm Gross Weight: 0 kg





Code: WS-6944P UNIVERSAL METER **WS-6944P** DVB-T/T2 DVB-S/S2 DVB-C