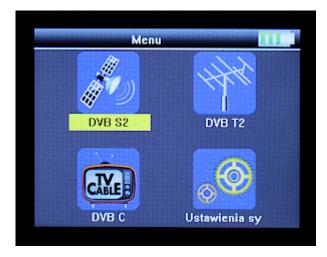

#### Connectors:

Code: WS-6944P UNIVERSAL METER **WS-6944P** DVB-T/T2 DVB-S/S2 DVB-C

Rear view:

Place for battery:

In the kit:

Code: WS-6944P UNIVERSAL METER **WS-6944P** DVB-T/T2 DVB-S/S2 DVB-C

Example captures of device interface: