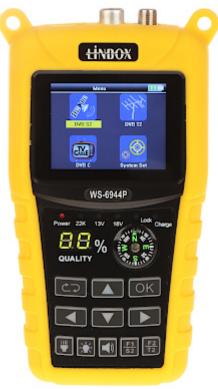

Code: WS-6944P UNIVERSAL METER **WS-6944P** DVB-T/T2 DVB-S/S2 DVB-C

The WS-6944P allows to measure the TV signals at DVB-T/T2, DVB-S/S2, DVB-C/C2 installations. Readable menu will help the operation for any installer.

Attention! The built-in compass is too inaccurate to correctly determine the direction.

| Output and input:                 | 1 pcs F socket, 1 pcs IEC socket, 1 pcs micro USB                                             |
|-----------------------------------|-----------------------------------------------------------------------------------------------|
| Display:                          | 2.4 " TFT LCD                                                                                 |
| Frequency range:                  | • 42 MHz 862 MHz - DVB-T / DVB-T2 / DVB-C / DVB-C2,<br>• 950 MHz 2150 MHz - DVB-S / DVB-S2    |
| Signal level:                     | -6525 dBm                                                                                     |
| LNB power supply:                 | 13/18 V                                                                                       |
| Switching between bandwidths:     | 22 kHz                                                                                        |
| DiSEqC:                           | 1.0, 1.1, 1.2, 2.0                                                                            |
| Programming and firmware upgrade: | via USB port                                                                                  |
| Battery power supply:             | Li-Poly battery : $7.4\ V\ /\ 2500\ mAh$<br>Power adapter 12 V / 1 A (power adapter included) |
| Main features:                    | Sound signaling DiSEqC and 22kHz control support Flashlight built-in                          |
| Weight:                           | 0.3 kg                                                                                        |
| Dimensions:                       | 165 x 94 x 40 mm                                                                              |
| Supported languages:              | Polish, English, Spanish, Portuguese, Russian                                                 |
| Guarantee:                        | 2 years                                                                                       |