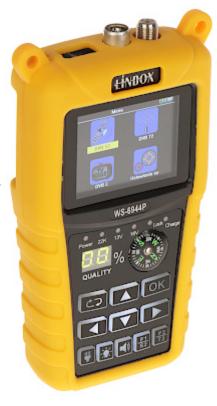

may not be disposed together with other household waste in the entire EU. To avoid possible damage to the natural environment of health due to uncontrolled waste disposal, therefore, it should be handed over for recycling, propagating in this way sustainable use of natural resources.

To return a worn-out product, use a collection and disposal system of this type of equipment or contact a seller from whom it was purchased. He will then be recycled in an environmentally-friendly way.



Code: WS-6944P UNIVERSAL METER **WS-6944P** DVB-T/T2 DVB-S/S2 DVB-C

The WS-6944P allows to measure the TV signals at DVB-T/T2, DVB-S/S2, DVB-C/C2 installations. Readable menu will help the operation for any installer.

Attention! The built-in compass is too inaccurate to correctly determine the direction.



| Output and input:                 | 1 pcs F socket, 1 pcs IEC socket, 1 pcs micro USB                                             |
|-----------------------------------|-----------------------------------------------------------------------------------------------|
| Display:                          | 2.4 " TFT LCD                                                                                 |
| Frequency range:                  | • 42 MHz 862 MHz - DVB-T / DVB-T2 / DVB-C / DVB-C2,<br>• 950 MHz 2150 MHz - DVB-S / DVB-S2    |
| Signal level:                     | -6525 dBm                                                                                     |
| LNB power supply:                 | 13/18 V