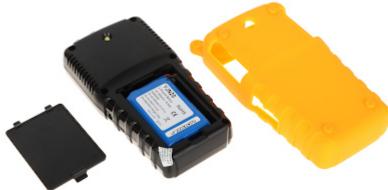

#### Connectors:

Code: WS-6944P UNIVERSAL METER **WS-6944P** DVB-T/T2 DVB-S/S2 DVB-C

Rear view:

Place for battery:

In the kit:

Code: WS-6944P UNIVERSAL METER **WS-6944P** DVB-T/T2 DVB-S/S2 DVB-C

Example captures of device interface: