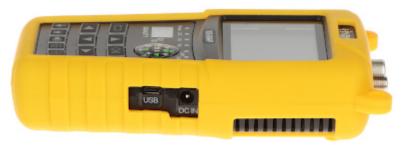

#### Connectors:

Code: WS-6944P UNIVERSAL METER **WS-6944P** DVB-T/T2 DVB-S/S2 DVB-C

Rear view:

Place for battery:

In the kit:

Code: WS-6944P UNIVERSAL METER **WS-6944P** DVB-T/T2 DVB-S/S2 DVB-C

Example captures of device interface: