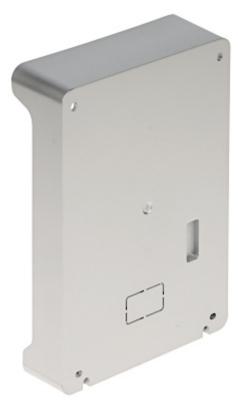

The surface mounting box with rain-shield is dedicated to the DAHUA VTO2211G series

DELTA-OPTI Monika Matysiak; https://www.delta.poznan.pl POL; 60-713 Poznań; Graniczna 10 e-mail: delta-opti@delta.poznan.pl; tel: +(48) 61 864 69 60

## User Manual Code: VTM09R surface housing **vtm09r** dahua

| Material:              | Plastic                                                                                            |
|------------------------|----------------------------------------------------------------------------------------------------|
| Application:           | VT02211G                                                                                           |
| "Index of Protection": | IP65 after additional sealing the housing connection with the mounting surface, e.g. with silicone |
| Color:                 | Silver                                                                                             |
| Weight:                | 0.074 kg                                                                                           |
| Dimensions:            | 158 x 107 x 36 mm                                                                                  |
| Manufacturer / Brand:  | DAHUA                                                                                              |
| Guarantee:             | 3 years                                                                                            |

### Front view:

Rear view:

Side view:

Bottom view:

35.5 [1.40]

Dimensions:

Application: