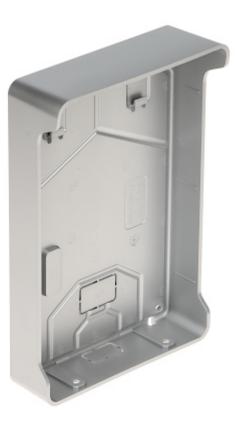

The surface mounting box with rain-shield is dedicated to the DAHUA VTO2211G series

DELTA-OPTI Monika Matysiak; https://www.delta.poznan.pl POL; 60-713 Poznań; Graniczna 10 e-mail: delta-opti@delta.poznan.pl; tel: +(48) 61 864 69 60

## User Manual Code: VTM09R surface housing **vtm09r** dahua

| Material:              | Plastic                                                                                            |
|------------------------|----------------------------------------------------------------------------------------------------|
| Application:           | VT02211G                                                                                           |
| "Index of Protection": | IP65 after additional sealing the housing connection with the mounting surface, e.g. with silicone |
| Color:                 | Silver                                                                                             |
| Weight:                | 0.074 kg                                                                                           |
| Dimensions:            | 158 x 107 x 36 mm                                                                                  |
| Manufacturer / Brand:  | DAHUA                                                                                              |
| Guarantee:             | 3 years                                                                                            |

### Front view:

Rear view:

Side view:

Bottom view:

35.5 [1.40]

Dimensions:

Application: