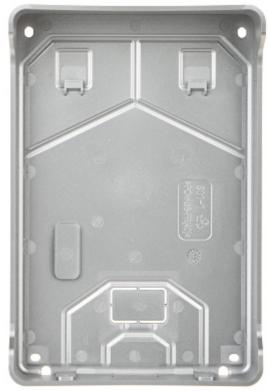

The surface mounting box with rain-shield is dedicated to the DAHUA VTO2211G series

DELTA-OPTI Monika Matysiak; https://www.delta.poznan.pl POL; 60-713 Poznań; Graniczna 10 e-mail: delta-opti@delta.poznan.pl; tel: +(48) 61 864 69 60

## User Manual Code: VTM09R surface housing **vtm09r** dahua

| Material:              | Plastic                                                                                            |
|------------------------|----------------------------------------------------------------------------------------------------|
| Application:           | VT02211G                                                                                           |
| "Index of Protection": | IP65 after additional sealing the housing connection with the mounting surface, e.g. with silicone |
| Color:                 | Silver                                                                                             |
| Weight:                | 0.074 kg                                                                                           |
| Dimensions:            | 158 x 107 x 36 mm                                                                                  |
| Manufacturer / Brand:  | DAHUA                                                                                              |
| Guarantee:             | 3 years                                                                                            |

### Front view:

Rear view:

Side view:

Bottom view:

35.5 [1.40]

Dimensions:

Application: