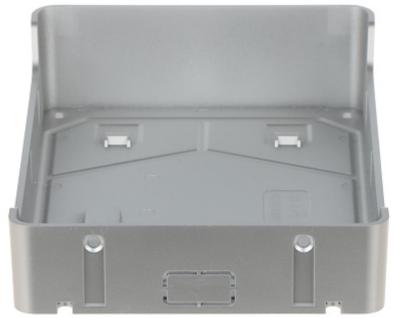

## User Manual Code: VTM09R surface housing **vtm09r** dahua

| Material:              | Plastic                                                                                            |
|------------------------|----------------------------------------------------------------------------------------------------|
| Application:           | VT02211G                                                                                           |
| "Index of Protection": | IP65 after additional sealing the housing connection with the mounting surface, e.g. with silicone |
| Color:                 | Silver                                                                                             |
| Weight:                | 0.074 kg                                                                                           |
| Dimensions:            | 158 x 107 x 36 mm                                                                                  |
| Manufacturer / Brand:  | DAHUA                                                                                              |
| Guarantee:             | 3 years                                                                                            |

### Front view:

Rear view:

Side view:

Bottom view:

35.5 [1.40]

Dimensions:

Application: