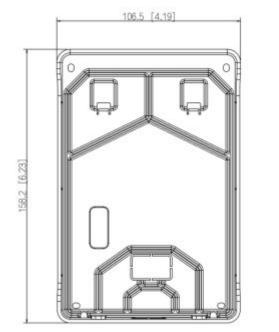

## User Manual Code: VTM09R surface housing **vtm09r** dahua

| Material:              | Plastic                                                                                            |
|------------------------|----------------------------------------------------------------------------------------------------|
| Application:           | VT02211G                                                                                           |
| "Index of Protection": | IP65 after additional sealing the housing connection with the mounting surface, e.g. with silicone |
| Color:                 | Silver                                                                                             |
| Weight:                | 0.074 kg                                                                                           |
| Dimensions:            | 158 x 107 x 36 mm                                                                                  |
| Manufacturer / Brand:  | DAHUA                                                                                              |
| Guarantee:             | 3 years                                                                                            |

### Front view:

Rear view:

Side view:

Bottom view:

35.5 [1.40]

Dimensions:

Application: