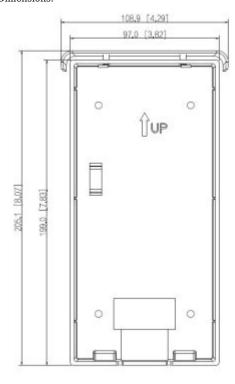

### Code: VTM08R SURFACE HOUSING **VTM08R** DAHUA

| Material:              | Aluminum alloy                                                                                                   |
|------------------------|------------------------------------------------------------------------------------------------------------------|
| Application:           | VTO3221E, VTO6221E-P                                                                                             |
| "Index of Protection": | IP65 after additional sealing the housing connection with the mounting surface, e.g. with silicone $\frac{1}{2}$ |
| Color:                 | Silver                                                                                                           |
| Weight:                | 0.28 kg                                                                                                          |
| Dimensions:            | 205 x 109 x 40 mm                                                                                                |
| Manufacturer / Brand:  | DAHUA                                                                                                            |
| Guarantee:             | 3 years                                                                                                          |

#### Front view:

Rear view:

User Manual

Code: VTM08R

SURFACE HOUSING VTM08R DAHUA

Dimensions:

Application: