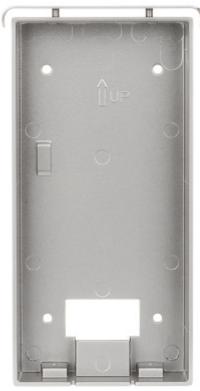

#### Front view:

Rear view:

User Manual

Code: VTM08R

SURFACE HOUSING VTM08R DAHUA

Dimensions:

Application: