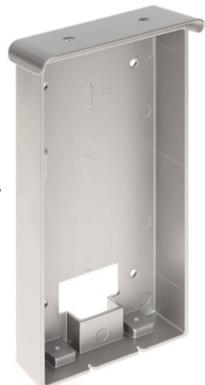

The surface mounting box with rain-shield is dedicated to the DAHUA VTO3221E, VTO6221E-P series devices.

### Code: VTM08R SURFACE HOUSING **VTM08R** DAHUA

| Material:              | Aluminum alloy                                                                                                   |
|------------------------|------------------------------------------------------------------------------------------------------------------|
| Application:           | VTO3221E, VTO6221E-P                                                                                             |
| "Index of Protection": | IP65 after additional sealing the housing connection with the mounting surface, e.g. with silicone $\frac{1}{2}$ |
| Color:                 | Silver                                                                                                           |
| Weight:                | 0.28 kg                                                                                                          |
| Dimensions:            | 205 x 109 x 40 mm                                                                                                |
| Manufacturer / Brand:  | DAHUA                                                                                                            |
| Guarantee:             | 3 years                                                                                                          |