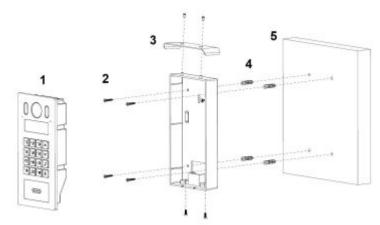

### Code: VTM08R SURFACE HOUSING **VTM08R** DAHUA

- 1 VTO
- 2 Screw
- 3 Rain cover
- 4 Expansion plug
- 5 Wall

In the kit:

PACKAGE

Dimensions (L x W x H): 0x0x0 mm

Gross Weight: 0 kg