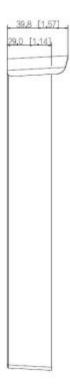

#### Front view:

Rear view:

User Manual

Code: VTM08R

SURFACE HOUSING VTM08R DAHUA

Dimensions:

Application:

### Code: VTM08R SURFACE HOUSING **VTM08R** DAHUA

| Material:              | Aluminum alloy                                                                                                   |
|------------------------|------------------------------------------------------------------------------------------------------------------|
| Application:           | VTO3221E, VTO6221E-P                                                                                             |
| "Index of Protection": | IP65 after additional sealing the housing connection with the mounting surface, e.g. with silicone $\frac{1}{2}$ |
| Color:                 | Silver                                                                                                           |
| Weight:                | 0.28 kg                                                                                                          |
| Dimensions:            | 205 x 109 x 40 mm                                                                                                |
| Manufacturer / Brand:  | DAHUA                                                                                                            |
| Guarantee:             | 3 years                                                                                                          |