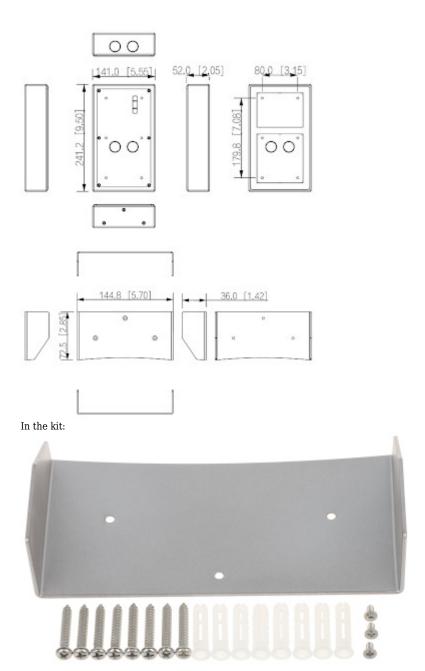

The surface mounting box with rain-shield is dedicated to the DAHUA VTO4202F-x series devices.

Code: VTM52R2 SURFACE HOUSING **VTM52R2** DAHUA

| Number of mounted modules: | 2                 |
|----------------------------|-------------------|
| Material:                  | Aluminum          |
| Application:               | VTO4202F-x        |
| Color:                     | Silver            |
| Weight:                    | 0.42 kg           |
| Internal dimensions:       | 120 x 221 x 49 mm |
| External dimensions:       | 141 x 241 x 52 mm |
| Manufacturer / Brand:      | DAHUA             |
| Guarantee:                 | 3 years           |

#### Front view:

Side view:

Code: VTM52R2 SURFACE HOUSING **VTM52R2** DAHUA

Rear view:

Dimensions:

Code: VTM52R2 SURFACE HOUSING **VTM52R2** DAHUA

PACKAGE

Dimensions (L x W x H): 0x0x0 mm Gross Weight: 0 kg