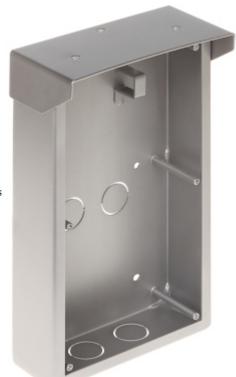

The surface mounting box with rain-shield is dedicated to the DAHUA VTO4202F-x series devices.

Code: VTM52R2 SURFACE HOUSING **VTM52R2** DAHUA

| Number of mounted modules: | 2                 |
|----------------------------|-------------------|
| Material:                  | Aluminum          |
| Application:               | VTO4202F-x        |
| Color:                     | Silver            |
| Weight:                    | 0.42 kg           |
| Internal dimensions:       | 120 x 221 x 49 mm |
| External dimensions:       | 141 x 241 x 52 mm |
| Manufacturer / Brand:      | DAHUA             |
| Guarantee:                 | 3 years           |

#### Front view:

Side view:

Code: VTM52R2 SURFACE HOUSING **VTM52R2** DAHUA

Rear view:

Dimensions:

Code: VTM52R2 SURFACE HOUSING **VTM52R2** DAHUA

PACKAGE

Dimensions (L x W x H): 0x0x0 mm Gross Weight: 0 kg