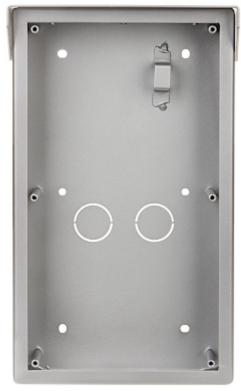

#### Front view:

Side view:

Code: VTM52R2 SURFACE HOUSING **VTM52R2** DAHUA

Rear view:

Dimensions:

Code: VTM52R2 SURFACE HOUSING **VTM52R2** DAHUA

PACKAGE

Dimensions (L x W x H): 0x0x0 mm Gross Weight: 0 kg