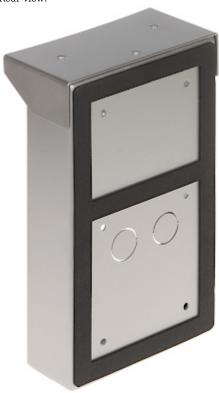

The surface mounting box with rain-shield is dedicated to the DAHUA VTO4202F-x series devices.

Code: VTM52R2 SURFACE HOUSING **VTM52R2** DAHUA

| Number of mounted modules: | 2                 |
|----------------------------|-------------------|
| Material:                  | Aluminum          |
| Application:               | VTO4202F-x        |
| Color:                     | Silver            |
| Weight:                    | 0.42 kg           |
| Internal dimensions:       | 120 x 221 x 49 mm |
| External dimensions:       | 141 x 241 x 52 mm |
| Manufacturer / Brand:      | DAHUA             |
| Guarantee:                 | 3 years           |

#### Front view:

Side view:

Code: VTM52R2 SURFACE HOUSING **VTM52R2** DAHUA

Rear view:

Dimensions:

Code: VTM52R2 SURFACE HOUSING **VTM52R2** DAHUA

PACKAGE

Dimensions (L x W x H): 0x0x0 mm Gross Weight: 0 kg