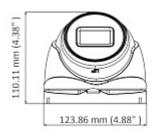

Code: DS-2CE79H0T-IT3ZF(2.7-13.5mm)(C) AHD, HD-CVI, HD-TVI, CVBS CAMERA **DS-2CE79H0T-IT3ZF(2.7-13.5mm)(C)** - 5 Mpx Hikvision

| OSD menu:              | <b>✓</b>           |
|------------------------|--------------------|
| Power supply:          | 12 V DC / 520 mA   |
| Power consumption:     | ≤ 6.2 W            |
| Housing:               | Dome, Metal        |
| Color:                 | White              |
| "Index of Protection": | IP67               |
| Operation temp:        | -40 °C 60 °C       |
| Weight:                | 0.6 kg             |
| Dimensions:            | 134 x 124 x 110 mm |
| Supported languages:   | English            |
| Manufacturer / Brand:  | Hikvision          |
| SAP Code:              | 300615088          |
| Guarantee:             | 3 years            |

#### Dimensions:

The change of the AHD / HD-CVI / HD-TVI / CVBS standard is done with the corresponding button by keeping it pressed for approx. 5 seconds:

 $Code: DS-2CE79H0T-IT3ZF(2.7-13.5mm)(C) \\ AHD, HD-CVI, HD-TVI, CVBS CAMERA \textbf{DS-2CE79H0T-IT3ZF(2.7-13.5mm)(C)} - 5 \text{ Mpx Hikvision} \\$ 