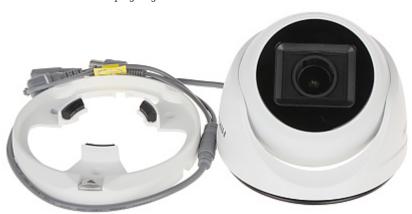

Camera is out from clamping ring:

Camera mounting side view:

 $Code: DS-2CE79H0T-IT3ZF(2.7-13.5mm)(C) \\ AHD, HD-CVI, HD-TVI, CVBS CAMERA \textbf{DS-2CE79H0T-IT3ZF(2.7-13.5mm)(C)} - 5 \text{ Mpx Hikvision} \\$ 