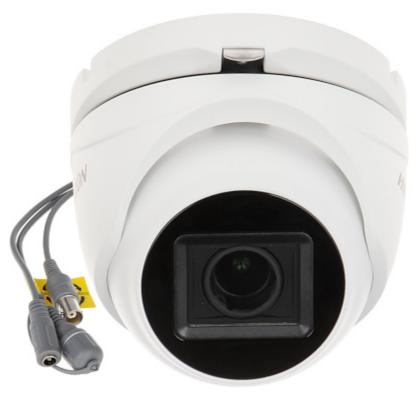

Code: DS-2CE79H0T-IT3ZF(2.7-13.5mm)(C)
AHD, HD-CVI, HD-TVI, CVBS CAMERA **DS-2CE79H0T-IT3ZF(2.7-13.5mm)(C)** - 5 Mpx Hikvision

Code: DS-2CE79H0T-IT3ZF(2.7-13.5mm)(C) AHD, HD-CVI, HD-TVI, CVBS CAMERA **DS-2CE79H0T-IT3ZF(2.7-13.5mm)(C)** - 5 Mpx Hikvision

Megapixel camera with Progressive scan CMOS sensor and AHD / HD-CVI / HD-TVI / CVBS. The change of the AHD / HD-CVI / HD-TVI / CVBS standard is done with the corresponding button by keeping it pressed for approx. 5 seconds.

Housing construction allows to mount the camera to the ceiling and the wall (image is right oriented in both cases).

In the case of video transmission using a twisted pair cable and matching transformers (balun), be aware of the possibility of signal reflections and interfering signals. Camera is according to IP67 Index of Protection norm.