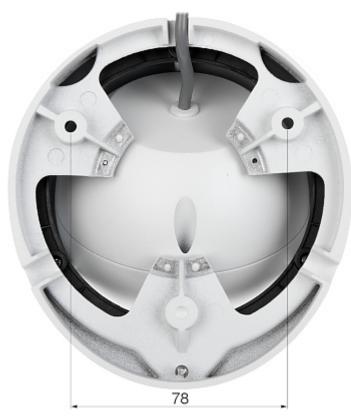

#### Dimensions:

The change of the AHD / HD-CVI / HD-TVI / CVBS standard is done with the corresponding button by keeping it pressed for approx. 5 seconds:

 $Code: DS-2CE79H0T-IT3ZF(2.7-13.5mm)(C) \\ AHD, HD-CVI, HD-TVI, CVBS CAMERA \textbf{DS-2CE79H0T-IT3ZF(2.7-13.5mm)(C)} - 5 \text{ Mpx Hikvision} \\$ 