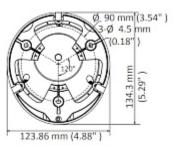

Camera is out from clamping ring:

Camera mounting side view:

 $Code: DS-2CE79H0T-IT3ZF(2.7-13.5mm)(C) \\ AHD, HD-CVI, HD-TVI, CVBS CAMERA \textbf{DS-2CE79H0T-IT3ZF(2.7-13.5mm)(C)} - 5 \text{ Mpx Hikvision} \\$ 