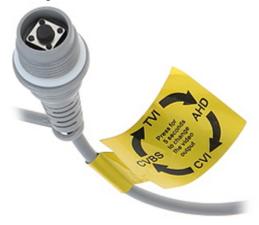

Code: DS-2CE79H0T-IT3ZF(2.7-13.5mm)(C) AHD, HD-CVI, HD-TVI, CVBS CAMERA **DS-2CE79H0T-IT3ZF(2.7-13.5mm)(C)** - 5 Mpx Hikvision

Megapixel camera with Progressive scan CMOS sensor and AHD / HD-CVI / HD-TVI / CVBS. The change of the AHD / HD-CVI / HD-TVI / CVBS standard is done with the corresponding button by keeping it pressed for approx. 5 seconds.

#### Dimensions:

The change of the AHD / HD-CVI / HD-TVI / CVBS standard is done with the corresponding button by keeping it pressed for approx. 5 seconds:

 $Code: DS-2CE79H0T-IT3ZF(2.7-13.5mm)(C) \\ AHD, HD-CVI, HD-TVI, CVBS CAMERA \textbf{DS-2CE79H0T-IT3ZF(2.7-13.5mm)(C)} - 5 \text{ Mpx Hikvision} \\$ 