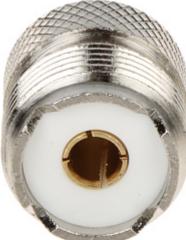

Reduction, adapter SMA-G/UHF-G from SMA socket to UHF (UC-1, PL-259) socket. The product allows you to easily connect a mobile or stationary outdoor antenna to a handheld radio.

The reduction fits many models of radios with a male SMA connector:

• Intek KT 960, KT 980 HP

and many others with an identical connector.

| Connector type: | Adapter SMA Socket / UHF ( UC-1, PL-259 ) Socket                            |
|-----------------|-----------------------------------------------------------------------------|
| Impedance:      | 50 Ω                                                                        |
| Material:       | Metal                                                                       |
| Main features:  | <ul><li>Very easy and quick assembly</li><li>Corrosion resistance</li></ul> |