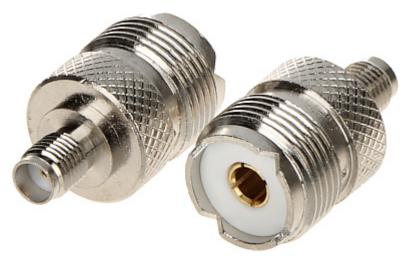

Reduction, adapter SMA-G/UHF-G from SMA socket to UHF (UC-1, PL-259) socket. The product allows you to easily connect a mobile or stationary outdoor antenna to a handheld radio.

The reduction fits many models of radios with a male SMA connector:

• Intek KT 960, KT 980 HP

and many others with an identical connector.

| Connector type: | Adapter SMA Socket / UHF ( UC-1, PL-259 ) Socket                            |
|-----------------|-----------------------------------------------------------------------------|
| Impedance:      | 50 Ω                                                                        |
| Material:       | Metal                                                                       |
| Main features:  | <ul><li>Very easy and quick assembly</li><li>Corrosion resistance</li></ul> |