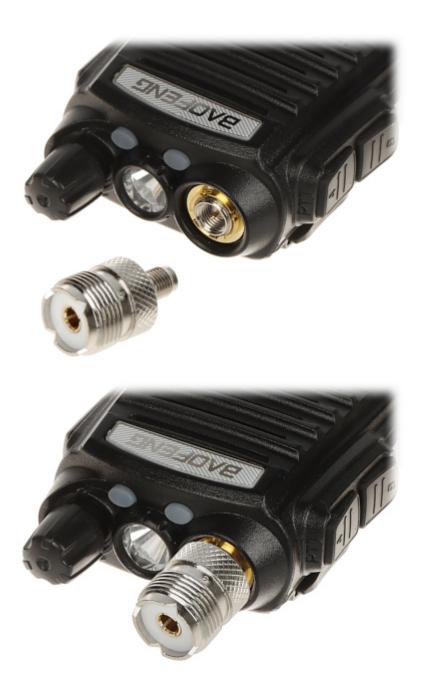

Reduction, adapter SMA-G/UHF-G from SMA socket to UHF (UC-1, PL-259) socket. The product allows you to easily connect a mobile or stationary outdoor antenna to a handheld radio.

The reduction fits many models of radios with a male SMA connector:

### User Manual Code: SMA-G/UHF-G ADAPTER SMA-G/UHF-G

| Weight:     | 0.016 kg       |
|-------------|----------------|
| Dimensions: | Ø 15.5 x 27 mm |
| Guarantee:  | 2 years        |

Example of application: