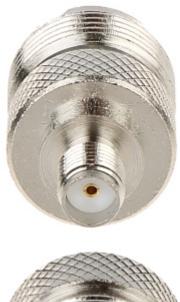

Reduction, adapter SMA-G/UHF-G from SMA socket to UHF (UC-1, PL-259) socket. The product allows you to easily connect a mobile or stationary outdoor antenna to a handheld radio.

The reduction fits many models of radios with a male SMA connector:

• Intek KT 960, KT 980 HP

and many others with an identical connector.

| Connector type: | Adapter SMA Socket / UHF ( UC-1, PL-259 ) Socket                            |
|-----------------|-----------------------------------------------------------------------------|
| Impedance:      | 50 Ω                                                                        |
| Material:       | Metal                                                                       |
| Main features:  | <ul><li>Very easy and quick assembly</li><li>Corrosion resistance</li></ul> |