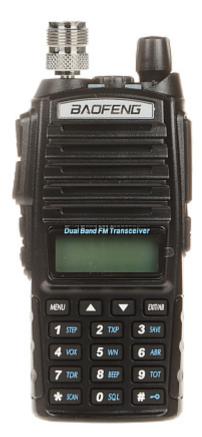

Reduction, adapter SMA-G/UHF-G from SMA socket to UHF (UC-1, PL-259) socket. The product allows you to easily connect a mobile or stationary outdoor antenna to a handheld radio.

The reduction fits many models of radios with a male SMA connector:

• Baofeng UV-82, UV-5R, UV-6R, UV-B5, UV-B6, UV-6, BF-888-S

- AnyTone AT-D878UV
- Wouxun KG-UV1D, KG-UV2D, KG-UV6D
- Yaesu FT-4XE, FT-65E
- Kenwood: TK-240, TK-250, TK-3160
- HYT: TC-268, TC-268S, TC-270

• Intek KT 960, KT 980 HP

and many others with an identical connector.

| Connector type: | Adapter SMA Socket / UHF ( UC-1, PL-259 ) Socket                            |
|-----------------|-----------------------------------------------------------------------------|
| Impedance:      | 50 Ω                                                                        |
| Material:       | Metal                                                                       |
| Main features:  | <ul><li>Very easy and quick assembly</li><li>Corrosion resistance</li></ul> |

### User Manual Code: SMA-G/UHF-G ADAPTER SMA-G/UHF-G

| Weight:     | 0.016 kg       |
|-------------|----------------|
| Dimensions: | Ø 15.5 x 27 mm |
| Guarantee:  | 2 years        |

Example of application: