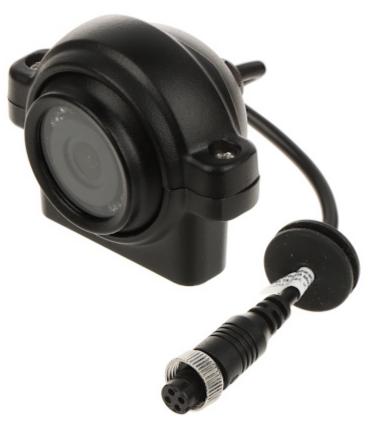

Code: ATE-CAM-AHD539HD-V2
AHD MOBILE CAMERA ATE-CAM-AHD539HD-V2 - 1080p 2.8 mm AUTONE

The ATE-CAM-AHD539HD-V2 camera is designed for installation outside vehicles.

The AHD interface allows to transmission of analog, composite video signal via coaxial cable. During transmission there are no delays and is maintained the original, high quality image.

Camera is according to IP66 Index of Protection norm.

| Standard:                 | AHD                                                                                                                                                             |
|---------------------------|-----------------------------------------------------------------------------------------------------------------------------------------------------------------|
| Sensor:                   | 1/3 " Sony CMOS IMX323                                                                                                                                          |
| Matrix size:              | 2.1 Mpx                                                                                                                                                         |
| Resolution:               | 1920 x 1080 - 1080p                                                                                                                                             |
| Lens:                     | 2.8 mm                                                                                                                                                          |
| View angle:               | • 89 ° (manufacturer data)<br>• 100 ° (our tests result)                                                                                                        |
| Range of IR illumination: | 10 m                                                                                                                                                            |
| S/N ratio:                | ≥ 58 dB                                                                                                                                                         |
| Video output:             | 1 Vpp / 75 $\Omega$ - M12, 4-pin socket, Code A                                                                                                                 |
| Audio:                    | 1                                                                                                                                                               |
| Main features:            | <ul> <li>AGC - Automatic Gain Control</li> <li>BLC - Back Light Compensation</li> <li>Auto White Balance</li> <li>Sharpness - sharper image outlines</li> </ul> |
| OSD menu:                 | -                                                                                                                                                               |
| Housing:                  | Dome, Metal                                                                                                                                                     |
| Color:                    | Black                                                                                                                                                           |

# Code: ATE-CAM-AHD539HD-V2 AHD MOBILE CAMERA **ATE-CAM-AHD539HD-V2** - 1080p 2.8 mm AUTONE

M12 connector:

| SN | Function                     |
|----|------------------------------|
| 1  | 12V camera<br>external power |
| 2  | GND                          |
| 3  | Audio                        |
| 4  | Video                        |