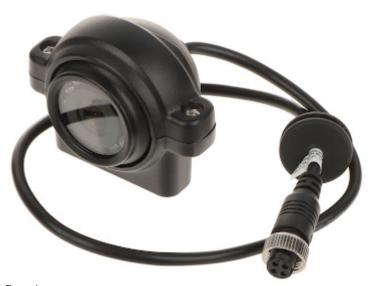

Code: ATE-CAM-AHD539HD-V2
AHD MOBILE CAMERA ATE-CAM-AHD539HD-V2 - 1080p 2.8 mm AUTONE

The ATE-CAM-AHD539HD-V2 camera is designed for installation outside vehicles.

The AHD interface allows to transmission of analog, composite video signal via coaxial cable. During transmission there are no delays and is maintained the original, high quality image.

Camera is according to IP66 Index of Protection norm.

| Standard:                 | AHD                                                                                                                                                             |
|---------------------------|-----------------------------------------------------------------------------------------------------------------------------------------------------------------|
| Sensor:                   | 1/3 " Sony CMOS IMX323                                                                                                                                          |
| Matrix size:              | 2.1 Mpx                                                                                                                                                         |
| Resolution:               | 1920 x 1080 - 1080p                                                                                                                                             |
| Lens:                     | 2.8 mm                                                                                                                                                          |
| View angle:               | • 89 ° (manufacturer data)<br>• 100 ° (our tests result)                                                                                                        |
| Range of IR illumination: | 10 m                                                                                                                                                            |
| S/N ratio:                | ≥ 58 dB                                                                                                                                                         |
| Video output:             | 1 Vpp / 75 $\Omega$ - M12, 4-pin socket, Code A                                                                                                                 |
| Audio:                    | 1                                                                                                                                                               |
| Main features:            | <ul> <li>AGC - Automatic Gain Control</li> <li>BLC - Back Light Compensation</li> <li>Auto White Balance</li> <li>Sharpness - sharper image outlines</li> </ul> |
| OSD menu:                 | -                                                                                                                                                               |
| Housing:                  | Dome, Metal                                                                                                                                                     |
| Color:                    | Black                                                                                                                                                           |