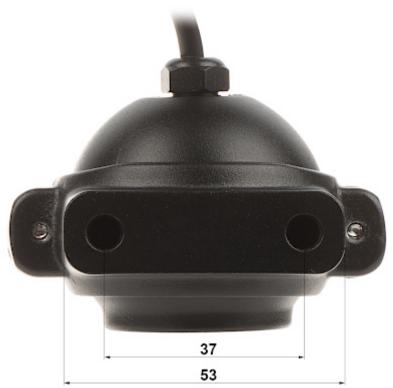

### Code: ATE-CAM-AHD539HD-V2 AHD MOBILE CAMERA **ATE-CAM-AHD539HD-V2** - 1080p 2.8 mm AUTONE

| "Index of Protection": | IP66                                                                                     |
|------------------------|------------------------------------------------------------------------------------------|
| Application:           | The camera is designed for installation outside vehicles                                 |
| Power supply:          | $12\ V$ DC / $420\ mA$ - Powering the cameras with 12V DC voltage directly from recorder |
| Power consumption:     | < 5 W                                                                                    |
| Operation temp:        | -20 °C 50 °C                                                                             |
| Weight:                | 0.19 kg (with bracket)                                                                   |
| Dimensions:            | 73 x 105 x 53 mm (with bracket)                                                          |
| Manufacturer / Brand:  | AUTONE                                                                                   |
| Guarantee:             | 2 years                                                                                  |

#### Small dimensions camera:

Front view:

Code: ATE-CAM-AHD539HD-V2 AHD MOBILE CAMERA **ATE-CAM-AHD539HD-V2** - 1080p 2.8 mm AUTONE

Rear view:

Camera dimensions: