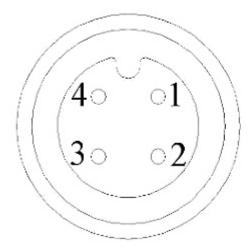

# Code: ATE-CAM-AHD539HD-V2 AHD MOBILE CAMERA **ATE-CAM-AHD539HD-V2** - 1080p 2.8 mm AUTONE

M12 connector:

| SN | Function                     |
|----|------------------------------|
| 1  | 12V camera<br>external power |
| 2  | GND                          |
| 3  | Audio                        |
| 4  | Video                        |