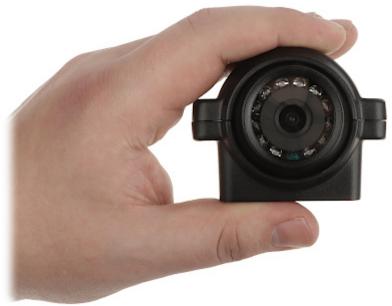

#### Small dimensions camera:

Front view:

Code: ATE-CAM-AHD539HD-V2 AHD MOBILE CAMERA **ATE-CAM-AHD539HD-V2** - 1080p 2.8 mm AUTONE

Rear view:

Camera dimensions: