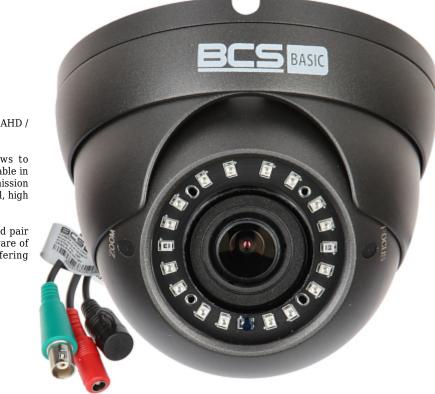

# User Manual

Code: BCS-B-DK82812 AHD, HD-CVI, HD-TVI, PAL CAMERA BCS-B-DK82812 - 8.3 Mpx 4K UHD 2.8 ... 12 mm BCS BASIC

Megapixel camera with 1/2.3" CMOS sensor and AHD / HD-CVI / HD-TVI / PAL.

The AHD / HD-CVI / HD-TVI interface allows to transmission of analog video signal via coaxial cable in max. 8 Mpx (4K UHD) resolution. During transmission there are no delays and is maintained the original, high quality image.

In the case of video transmission using a twisted pair cable and matching transformers (balun), be aware of the possibility of signal reflections and interfering signals.

| Standard:                        | AHD / HD-CVI / HD-TVI / CVBS                                                             |
|----------------------------------|------------------------------------------------------------------------------------------|
| Sensor:                          | 1/2.3 " Progressive Scan CMOS                                                            |
| Matrix size:                     | 8.3 Mpx                                                                                  |
| Resolution:                      | 3840 x 2160 - 8.3 Mpx 4K UHD @ 15 fps ,<br>960 x 576 - 960H @ 25 fps, PAL                |
| Range of IR illumination:        | 40 m                                                                                     |
| IR illuminator power adjustment: | Automatic                                                                                |
| Lens:                            | 2.8 12 mm, F1.2                                                                          |
| View angle:                      | <ul> <li>93 ° 28 ° (manufacturer data)</li> <li>102 ° 30 ° (our tests result)</li> </ul> |
| Video output:                    | AHD / HD-CVI / HD-TVI / CVBS, 1 Vpp / 75 $\Omega,$ selectable by switch                  |
| Audio:                           | -                                                                                        |
| OSD menu:                        | ✓                                                                                        |

## User Manual Code: BCS-B-DK82812 AHD, HD-CVI, HD-TVI, PAL CAMERA **BCS-B-DK82812** - 8.3 Mpx 4K UHD 2.8 ... 12 mm BCS BASIC

| Main features:         | <ul> <li>D-WDR - Wide Dynamic Range</li> <li>2D-DNR, 3D-DNR - Digital Noise Reduction</li> <li>BLC - Back Light Compensation</li> <li>FLC - The technology eliminates the tiring eyes flickering image effect</li> <li>Sharpness - sharper image outlines</li> <li>AGC - Automatic Gain Control</li> <li>White Balance - ATW/Manual</li> <li>Day/night mode</li> <li>ICR - Movable InfraRed filter</li> <li>Mirror - Mirror image</li> </ul> |
|------------------------|----------------------------------------------------------------------------------------------------------------------------------------------------------------------------------------------------------------------------------------------------------------------------------------------------------------------------------------------------------------------------------------------------------------------------------------------|
| Power supply:          | 12 V DC / 420 mA                                                                                                                                                                                                                                                                                                                                                                                                                             |
| Power consumption:     | < 5 W                                                                                                                                                                                                                                                                                                                                                                                                                                        |
| Housing:               | Dome, Metal                                                                                                                                                                                                                                                                                                                                                                                                                                  |
| Color:                 | Graphite                                                                                                                                                                                                                                                                                                                                                                                                                                     |
| "Index of Protection": | IP65                                                                                                                                                                                                                                                                                                                                                                                                                                         |
| Vandal-proof:          | -                                                                                                                                                                                                                                                                                                                                                                                                                                            |
| Operation temp:        | -20 °C 60 °C                                                                                                                                                                                                                                                                                                                                                                                                                                 |
| Weight:                | 0.58 kg                                                                                                                                                                                                                                                                                                                                                                                                                                      |
| Dimensions:            | Ø 119 x 98 mm                                                                                                                                                                                                                                                                                                                                                                                                                                |
| Supported languages:   | English                                                                                                                                                                                                                                                                                                                                                                                                                                      |
| Manufacturer / Brand:  | BCS BASIC                                                                                                                                                                                                                                                                                                                                                                                                                                    |
| Guarantee:             | 3 years                                                                                                                                                                                                                                                                                                                                                                                                                                      |