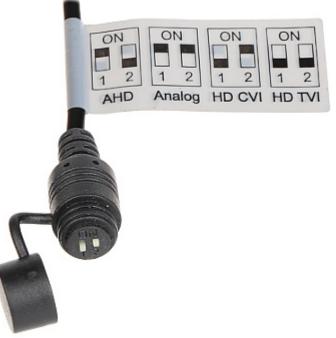

Camera is out from clamping ring:

Dimensions:

Configuration switches:

In the kit:

PACKAGE

Dimensions (L x W x H): 0x0x0 mm Gross Weight: 0 kg