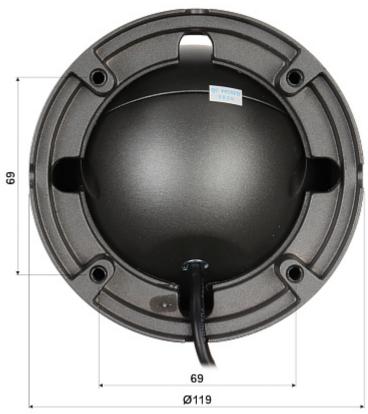

## User Manual Code: BCS-B-DK82812 AHD, HD-CVI, HD-TVI, PAL CAMERA **BCS-B-DK82812** - 8.3 Mpx 4K UHD 2.8 ... 12 mm BCS BASIC

| Main features:         | <ul> <li>D-WDR - Wide Dynamic Range</li> <li>2D-DNR, 3D-DNR - Digital Noise Reduction</li> <li>BLC - Back Light Compensation</li> <li>FLC - The technology eliminates the tiring eyes flickering image effect</li> <li>Sharpness - sharper image outlines</li> <li>AGC - Automatic Gain Control</li> <li>White Balance - ATW/Manual</li> <li>Day/night mode</li> <li>ICR - Movable InfraRed filter</li> <li>Mirror - Mirror image</li> </ul> |
|------------------------|----------------------------------------------------------------------------------------------------------------------------------------------------------------------------------------------------------------------------------------------------------------------------------------------------------------------------------------------------------------------------------------------------------------------------------------------|
| Power supply:          | 12 V DC / 420 mA                                                                                                                                                                                                                                                                                                                                                                                                                             |
| Power consumption:     | < 5 W                                                                                                                                                                                                                                                                                                                                                                                                                                        |
| Housing:               | Dome, Metal                                                                                                                                                                                                                                                                                                                                                                                                                                  |
| Color:                 | Graphite                                                                                                                                                                                                                                                                                                                                                                                                                                     |
| "Index of Protection": | IP65                                                                                                                                                                                                                                                                                                                                                                                                                                         |
| Vandal-proof:          | -                                                                                                                                                                                                                                                                                                                                                                                                                                            |
| Operation temp:        | -20 °C 60 °C                                                                                                                                                                                                                                                                                                                                                                                                                                 |
| Weight:                | 0.58 kg                                                                                                                                                                                                                                                                                                                                                                                                                                      |
| Dimensions:            | Ø 119 x 98 mm                                                                                                                                                                                                                                                                                                                                                                                                                                |
| Supported languages:   | English                                                                                                                                                                                                                                                                                                                                                                                                                                      |
| Manufacturer / Brand:  | BCS BASIC                                                                                                                                                                                                                                                                                                                                                                                                                                    |
| Guarantee:             | 3 years                                                                                                                                                                                                                                                                                                                                                                                                                                      |

Camera is out from clamping ring:

Dimensions:

Configuration switches:

In the kit:

PACKAGE

Dimensions (L x W x H): 0x0x0 mm Gross Weight: 0 kg