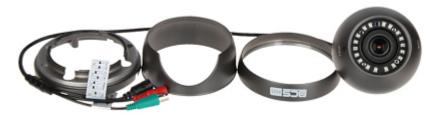

Camera is out from clamping ring:

Dimensions:

Configuration switches:

In the kit:

PACKAGE

Dimensions (L x W x H): 0x0x0 mm Gross Weight: 0 kg