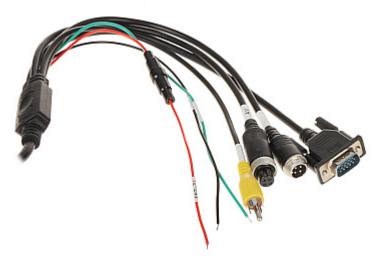

#### Front view:

Rear view:

User Manual
Code: ATE-TFT09-T4
VEHICLE MONITOR ATE-TFT09-T4 9 " AUTONE

Dimensions:

Side view:

Code: ATE-TFT09-T4 VEHICLE MONITOR **ATE-TFT09-T4** 9 " AUTONE

Connectors:

In the kit: