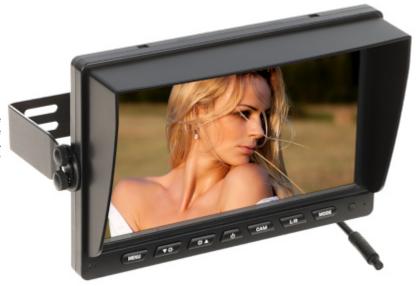

Car monitor with 9" screen diagonal with the possibility of connecting 2 video sources, e.g. mobile recorder. As a signal source, you can connect the VGA input - the main source and one of the other CVBS inputs.

#### Front view:

Rear view:

User Manual
Code: ATE-TFT09-T4
VEHICLE MONITOR ATE-TFT09-T4 9 " AUTONE

Dimensions:

Side view:

Code: ATE-TFT09-T4 VEHICLE MONITOR **ATE-TFT09-T4** 9 " AUTONE

Connectors:

In the kit: