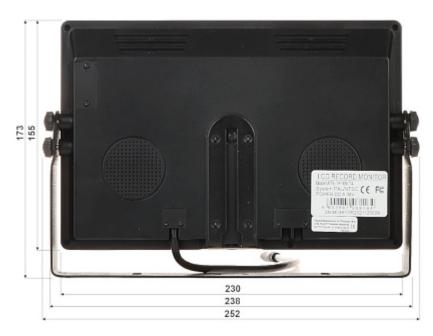

### Code: ATE-TFT09-T4 VEHICLE MONITOR **ATE-TFT09-T4** 9 " AUTONE

| Aspect ratios:         | 16:9                                                                                |
|------------------------|-------------------------------------------------------------------------------------|
| Contrast:              | 500 : 1                                                                             |
| Brightness:            | 500 cd/m <sup>2</sup>                                                               |
| Video inputs:          | • 1 x VGA, • 1 x M12, 4-pin socket - Code A • 1 x M12, 4-pin plug, • 1 x Cinch plug |
| Image adjustment:      | ✓                                                                                   |
| Video signal standard: | PAL/NTSC                                                                            |
| Audio:                 |                                                                                     |
| Power supply:          | 9 36 V DC (power adapter not included)                                              |
| Power consumption:     | ≤ 5 W (operation)                                                                   |
| Operation temp:        | -30 °C 70 °C                                                                        |
| Weight:                | 0.7 kg (with bracket)                                                               |
| Dimensions:            | 252 x 173 x 70 mm (with bracket)                                                    |
| Manufacturer / Brand:  | AUTONE                                                                              |
| Guarantee:             | 2 years                                                                             |

#### Front view:

Rear view:

User Manual
Code: ATE-TFT09-T4
VEHICLE MONITOR ATE-TFT09-T4 9 " AUTONE

Dimensions:

Side view:

Code: ATE-TFT09-T4 VEHICLE MONITOR **ATE-TFT09-T4** 9 " AUTONE

Connectors:

In the kit: