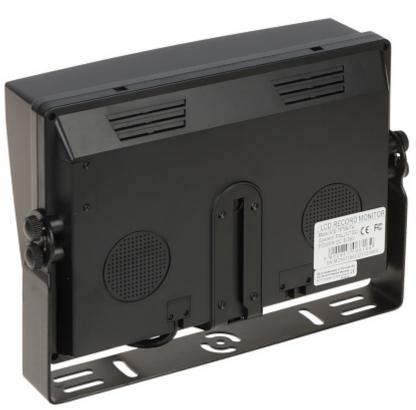

#### Front view:

Rear view:

User Manual
Code: ATE-TFT09-T4
VEHICLE MONITOR ATE-TFT09-T4 9 " AUTONE

Dimensions:

Side view:

Code: ATE-TFT09-T4 VEHICLE MONITOR **ATE-TFT09-T4** 9 " AUTONE

Connectors:

In the kit: