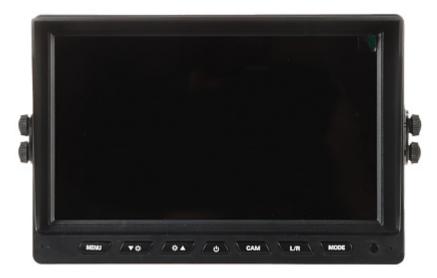

#### Front view:

Rear view:

User Manual
Code: ATE-TFT09-T4
VEHICLE MONITOR ATE-TFT09-T4 9 " AUTONE

Dimensions:

Side view:

Code: ATE-TFT09-T4 VEHICLE MONITOR **ATE-TFT09-T4** 9 " AUTONE

Connectors:

In the kit: