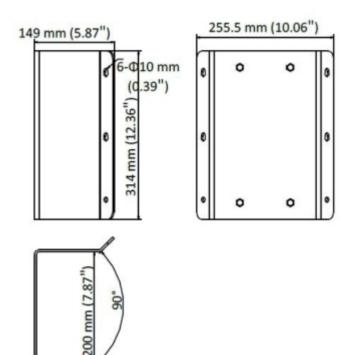

## User Manual Code: BCS-V-ARD CAMERA CORNER BRACKET BCS-V-ARD BCS View

| Suitable for cameras: | BCS View                |
|-----------------------|-------------------------|
| Material:             | Metal - powder painting |
| Color:                | White                   |
| Weight:               | 4.7 kg                  |
| Dimensions:           | 149 x 255 x 314 mm      |
| Manufacturer / Brand: | BCS View                |
| Guarantee:            | 3 years                 |

## Front view:

Rear view:

Dimensions:

DELTA-OPTI Monika Matysiak; https://www.delta.poznan.pl POL; 60-713 Poznań; Graniczna 10 e-mail: delta-opti@delta.poznan.pl; tel: +(48) 61 864 69 60

2024-04-25

BCS-V-ARD