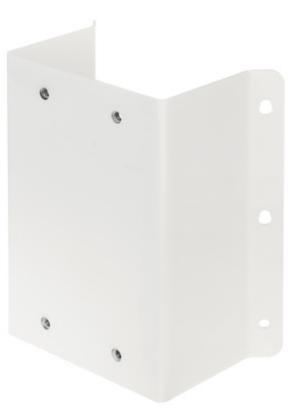

Camera bracket, which enables camera installation on the building corner.

Maximal load capacity is 10 kg.

DELTA-OPTI Monika Matysiak; https://www.delta.poznan.pl POL; 60-713 Poznań; Graniczna 10 e-mail: delta-opti@delta.poznan.pl; tel: +(48) 61 864 69 60

## User Manual Code: BCS-V-ARD CAMERA CORNER BRACKET BCS-V-ARD BCS View

| Suitable for cameras: | BCS View                |
|-----------------------|-------------------------|
| Material:             | Metal - powder painting |
| Color:                | White                   |
| Weight:               | 4.7 kg                  |
| Dimensions:           | 149 x 255 x 314 mm      |
| Manufacturer / Brand: | BCS View                |
| Guarantee:            | 3 years                 |