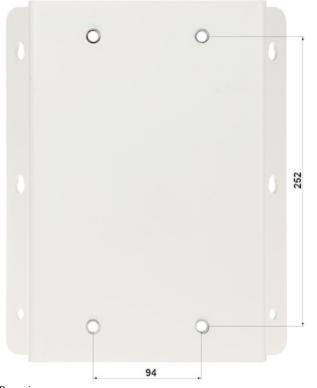

## User Manual Code: BCS-V-ARD CAMERA CORNER BRACKET BCS-V-ARD BCS View

| Suitable for cameras: | BCS View                |
|-----------------------|-------------------------|
| Material:             | Metal - powder painting |
| Color:                | White                   |
| Weight:               | 4.7 kg                  |
| Dimensions:           | 149 x 255 x 314 mm      |
| Manufacturer / Brand: | BCS View                |
| Guarantee:            | 3 years                 |

## Front view:

Rear view:

Dimensions:

DELTA-OPTI Monika Matysiak; https://www.delta.poznan.pl POL; 60-713 Poznań; Graniczna 10 e-mail: delta-opti@delta.poznan.pl; tel: +(48) 61 864 69 60

2024-04-25

BCS-V-ARD