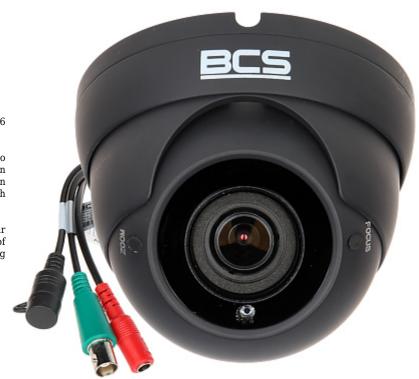

 $Code: BCS-DMQE4500IR3-G(II) \\ AHD, HD-CVI, HD-TVI, PAL CAMERA \\ \textbf{BCS-DMQE4500IR3-G(II)} - 5 \text{ Mpx } 3.3 \dots 12 \text{ mm BCS} \\ \text{UNIVERSAL}$ 

Megapixel camera with 1/2.9" Sony CMOS IMX326 sensor and AHD / HD-CVI / HD-TVI / PAL.

In the case of video transmission using a twisted pair cable and matching transformers (balun), be aware of the possibility of signal reflections and interfering signals.

| Standard:                        | AHD / HD-CVI / HD-TVI / CVBS                                                                                                                                                                                   |
|----------------------------------|----------------------------------------------------------------------------------------------------------------------------------------------------------------------------------------------------------------|
| Sensor:                          | 1/2.9 " Progressive Scan Sony CMOS IMX326                                                                                                                                                                      |
| Matrix size:                     | 5.3 Mpx                                                                                                                                                                                                        |
| Resolution:                      | 2560 x 1944 - 5 Mpx @ 20 fps - AHD / HD-TVI ,<br>2560 x 1440 - 3.7 Mpx @ 25 fps - HD-CVI ,<br>960 x 576 - 960H @ 25 fps - PAL                                                                                  |
| Range of IR illumination:        | 40 m                                                                                                                                                                                                           |
| IR illuminator power adjustment: | Automatic                                                                                                                                                                                                      |
| Lens:                            | 3.3 12 mm, F1.2                                                                                                                                                                                                |
| View angle:                      | • 90 ° 31 ° (manufacturer data)<br>• 88 ° 35 ° @ AHD (our tests result)<br>• 90 ° 36 ° @ HD-CVI / HD-TVI (our tests result)                                                                                    |
| Video output:                    | AHD / HD-CVI / HD-TVI / CVBS, 1 Vpp / 75 Ω                                                                                                                                                                     |
| Audio:                           | -                                                                                                                                                                                                              |
| OSD menu:                        | <b>&gt;</b>                                                                                                                                                                                                    |
| Main features:                   | D-WDR - Wide Dynamic Range     2D-DNR - Digital Noise Reduction     Day/night mode     ICR - Movable InfraRed filter     Auto White Balance     AGC - Automatic Gain Control     AES - Auto Electronic Shutter |