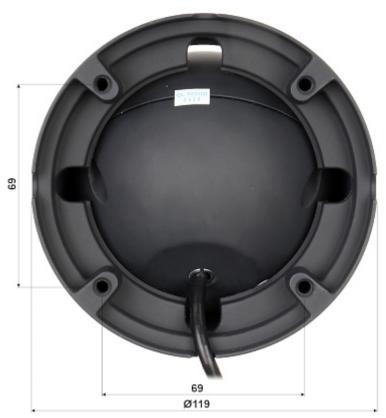

Camera is out from clamping ring:

Dimensions:

Code: BCS-DMQE4500IR3-G(II)
AHD, HD-CVI, HD-TVI, PAL CAMERA **BCS-DMQE4500IR3-G(II)** - 5 Mpx 3.3 ... 12 mm BCS
UNIVERSAL

Configuration switches:

Code: BCS-DMQE4500IR3-G(II)
AHD, HD-CVI, HD-TVI, PAL CAMERA **BCS-DMQE4500IR3-G(II)** - 5 Mpx 3.3 ... 12 mm BCS
UNIVERSAL

Code: BCS-DMQE4500IR3-G(II)
AHD, HD-CVI, HD-TVI, PAL CAMERA **BCS-DMQE4500IR3-G(II)** - 5 Mpx 3.3 ... 12 mm BCS
UNIVERSAL

| Power supply:          | 12 V DC / 420 mA |
|------------------------|------------------|
| Power consumption:     | < 5 W            |
| Housing:               | Dome, Metal      |
| Color:                 | Black            |
| "Index of Protection": | IP66             |
| Vandal-proof:          | -                |
| Operation temp:        | -20 °C 60 °C     |
| Weight:                | 0.58 kg          |
| Dimensions:            | Ø 119 x 98 mm    |
| Supported languages:   | Polish, English  |
| Manufacturer / Brand:  | BCS UNIVERSAL    |
| Guarantee:             | 3 years          |