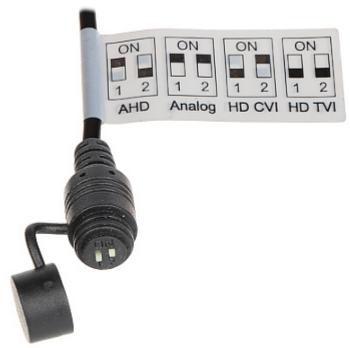

Camera is out from clamping ring:

Dimensions:

Code: BCS-DMQE4500IR3-G(II)
AHD, HD-CVI, HD-TVI, PAL CAMERA **BCS-DMQE4500IR3-G(II)** - 5 Mpx 3.3 ... 12 mm BCS
UNIVERSAL

Configuration switches:

Code: BCS-DMQE4500IR3-G(II)
AHD, HD-CVI, HD-TVI, PAL CAMERA **BCS-DMQE4500IR3-G(II)** - 5 Mpx 3.3 ... 12 mm BCS
UNIVERSAL