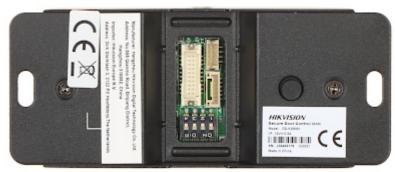

#### Front view:

Code: DS-K2M061
SECURE DOOR CONTROL UNIT **DS-K2M061** Hikvision

Rear view:

Connectors:

Code: DS-K2M061
SECURE DOOR CONTROL UNIT **DS-K2M061** Hikvision

Bottom view:

Connectors description: