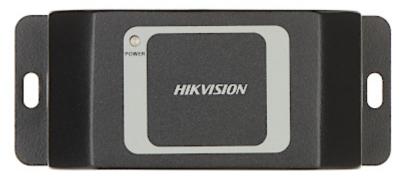

#### Front view:

Code: DS-K2M061
SECURE DOOR CONTROL UNIT **DS-K2M061** Hikvision

Rear view:

Connectors:

Code: DS-K2M061
SECURE DOOR CONTROL UNIT **DS-K2M061** Hikvision

Bottom view:

Connectors description: