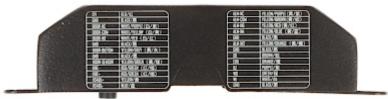

#### Front view:

Code: DS-K2M061
SECURE DOOR CONTROL UNIT **DS-K2M061** Hikvision

Rear view:

Connectors:

Code: DS-K2M061
SECURE DOOR CONTROL UNIT **DS-K2M061** Hikvision

Bottom view:

Connectors description: