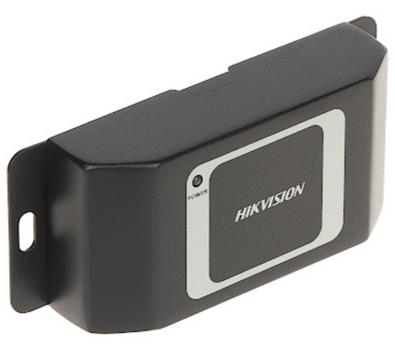

#### Front view:

Code: DS-K2M061
SECURE DOOR CONTROL UNIT **DS-K2M061** Hikvision

Rear view:

Connectors:

Code: DS-K2M061
SECURE DOOR CONTROL UNIT **DS-K2M061** Hikvision

Bottom view:

Connectors description: