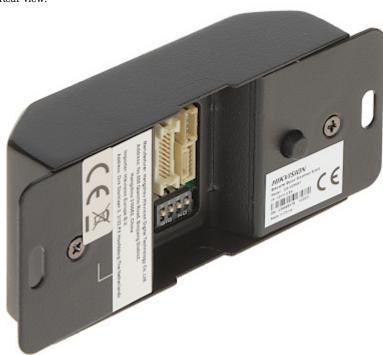

#### Front view:

Code: DS-K2M061
SECURE DOOR CONTROL UNIT **DS-K2M061** Hikvision

Rear view:

Connectors:

Code: DS-K2M061
SECURE DOOR CONTROL UNIT **DS-K2M061** Hikvision

Bottom view:

Connectors description: