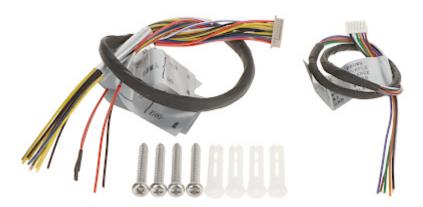

In the kit:

2024-04-24 DS-K2M061 4/5

Code: DS-K2M061
SECURE DOOR CONTROL UNIT **DS-K2M061** Hikvision

PACKAGE

Dimensions (L x W x H): 0x0x0 mm

Gross Weight: 0 kg