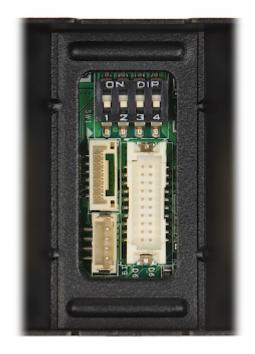

#### Front view:

Code: DS-K2M061
SECURE DOOR CONTROL UNIT **DS-K2M061** Hikvision

Rear view:

Connectors:

Code: DS-K2M061
SECURE DOOR CONTROL UNIT **DS-K2M061** Hikvision

Bottom view:

Connectors description: