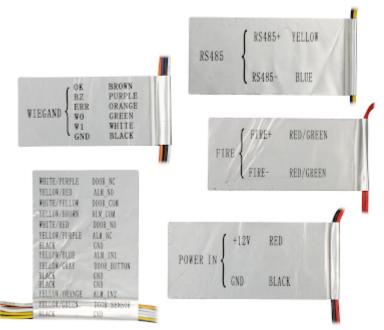

The control unit is designed to work with the RFID readers transmitting data in the Wiegand standard, while communication with the access controller is done via the RS-485 interface. In addition, the device can work with the door opening sensor and the exit button.

#### Front view:

Code: DS-K2M061
SECURE DOOR CONTROL UNIT **DS-K2M061** Hikvision

Rear view:

Connectors:

Code: DS-K2M061
SECURE DOOR CONTROL UNIT **DS-K2M061** Hikvision

Bottom view:

Connectors description: