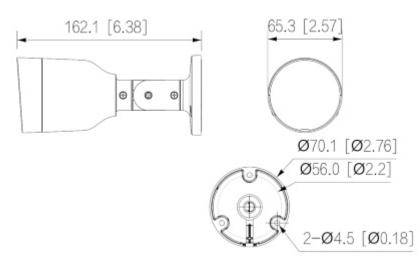

DELTA-OPTI Monika Matysiak; https://www.delta.poznan.pl POL; 60-713 Poznań; Graniczna 10 e-mail: delta-opti@delta.poznan.pl; tel: +(48) 61 864 69 60

| Main stream frame rate:        | 20 fps @ 5 Mpx<br>25 fps @ 4 Mpx                                                                                                                                                                                                                                                                                                                                                                                                |  |  |
|--------------------------------|---------------------------------------------------------------------------------------------------------------------------------------------------------------------------------------------------------------------------------------------------------------------------------------------------------------------------------------------------------------------------------------------------------------------------------|--|--|
| Network interface:             | 10/100 Base-T (RJ-45)                                                                                                                                                                                                                                                                                                                                                                                                           |  |  |
| Network protocols:             | IPv4/IPv6, HTTP, TCP, UDP, ARP, RTP, RTSP, SMTP, FTP, DHCP, DNS, DDNS, NTP, Multicast                                                                                                                                                                                                                                                                                                                                           |  |  |
| WEB Server:                    | Built-in                                                                                                                                                                                                                                                                                                                                                                                                                        |  |  |
| Max. number of on-line users:  | 6                                                                                                                                                                                                                                                                                                                                                                                                                               |  |  |
| ONVIF:                         | 20.06                                                                                                                                                                                                                                                                                                                                                                                                                           |  |  |
| Mobile phones support:         | Port no.: 37777 or access by a cloud (P2P)<br>• Android: Free application <u>DMSS</u><br>• iOS (iPhone): Free application <u>DMSS</u>                                                                                                                                                                                                                                                                                           |  |  |
| Default IP address:            | 192.168.1.108                                                                                                                                                                                                                                                                                                                                                                                                                   |  |  |
| Default admin user / password: | admin / -<br>The administrator password should be set at the first start                                                                                                                                                                                                                                                                                                                                                        |  |  |
| Web browser access ports:      | 80, 37777                                                                                                                                                                                                                                                                                                                                                                                                                       |  |  |
| PC client access ports:        | 37777                                                                                                                                                                                                                                                                                                                                                                                                                           |  |  |
| Mobile client access ports:    | 37777                                                                                                                                                                                                                                                                                                                                                                                                                           |  |  |
| Port ONVIF:                    | 80                                                                                                                                                                                                                                                                                                                                                                                                                              |  |  |
| RTSP URL:                      | rtsp://admin:hasło@192.168.1.108:554/cam/realmonitor?channel=1&subtype=0 -<br>Main stream<br>rtsp://admin:hasło@192.168.1.108:554/cam/realmonitor?channel=1&subtype=1 - Sub<br>stream                                                                                                                                                                                                                                           |  |  |
| Main features:                 | <ul> <li>D-WDR - Wide Dynamic Range</li> <li>3D-DNR - Digital Noise Reduction</li> <li>ROI - improve the quality of selected parts of image</li> <li>BLC/HLC - Back Light / High Light Compensation</li> <li>Possibility to change the resolution, quality and bit rate</li> <li>Motion Detection</li> <li>Privacy zones</li> <li>Configurable Privacy Zones</li> <li>Audio detection</li> <li>Mirror - Mirror image</li> </ul> |  |  |
| Power supply:                  | • PoE (802.3af),<br>• 12 V DC / 330 mA                                                                                                                                                                                                                                                                                                                                                                                          |  |  |
| Power consumption:             | • ≤ 3.9 W @ 12 V DC<br>• ≤ 4.5 W @ PoE (802.3af)                                                                                                                                                                                                                                                                                                                                                                                |  |  |
| Housing:                       | Compact - Metal                                                                                                                                                                                                                                                                                                                                                                                                                 |  |  |
| Color:                         | White                                                                                                                                                                                                                                                                                                                                                                                                                           |  |  |
| "Index of Protection":         | IP67                                                                                                                                                                                                                                                                                                                                                                                                                            |  |  |
| Operation temp:                | -40 °C 60 °C                                                                                                                                                                                                                                                                                                                                                                                                                    |  |  |
| Weight:                        | 0.47 kg                                                                                                                                                                                                                                                                                                                                                                                                                         |  |  |
| Dimensions:                    | Ø 70 x 162 mm                                                                                                                                                                                                                                                                                                                                                                                                                   |  |  |
| Supported languages:           | English, Spanish, Russian                                                                                                                                                                                                                                                                                                                                                                                                       |  |  |

| Manufacturer / Brand: | DAHUA   |
|-----------------------|---------|
| Guarantee:            | 3 years |

Side view:

Camera mounting side view:

Camera dimensions:

See how to initialize DAHUA cameras:

In the kit: