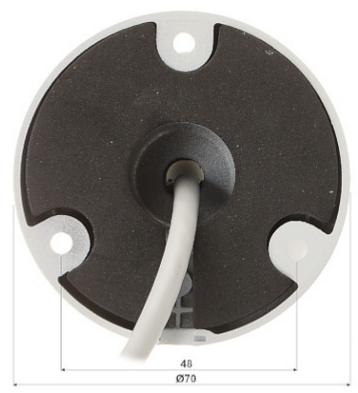

| Manufacturer / Brand: | DAHUA   |
|-----------------------|---------|
| Guarantee:            | 3 years |

Side view:

Camera mounting side view:

Camera dimensions:

See how to initialize DAHUA cameras:

In the kit:

DELTA-OPTI Monika Matysiak; https://www.delta.poznan.pl POL; 60-713 Poznań; Graniczna 10 e-mail: delta-opti@delta.poznan.pl; tel: +(48) 61 864 69 60

| Main stream frame rate:        | 20 fps @ 5 Mpx<br>25 fps @ 4 Mpx                                                                                                                                                                                                                                                                                                                                                                                                |  |  |
|--------------------------------|---------------------------------------------------------------------------------------------------------------------------------------------------------------------------------------------------------------------------------------------------------------------------------------------------------------------------------------------------------------------------------------------------------------------------------|--|--|
| Network interface:             | 10/100 Base-T (RJ-45)                                                                                                                                                                                                                                                                                                                                                                                                           |  |  |
| Network protocols:             | IPv4/IPv6, HTTP, TCP, UDP, ARP, RTP, RTSP, SMTP, FTP, DHCP, DNS, DDNS, NTP, Multicast                                                                                                                                                                                                                                                                                                                                           |  |  |
| WEB Server:                    | Built-in                                                                                                                                                                                                                                                                                                                                                                                                                        |  |  |
| Max. number of on-line users:  | 6                                                                                                                                                                                                                                                                                                                                                                                                                               |  |  |
| ONVIF:                         | 20.06                                                                                                                                                                                                                                                                                                                                                                                                                           |  |  |
| Mobile phones support:         | Port no.: 37777 or access by a cloud (P2P)<br>• Android: Free application <u>DMSS</u><br>• iOS (iPhone): Free application <u>DMSS</u>                                                                                                                                                                                                                                                                                           |  |  |
| Default IP address:            | 192.168.1.108                                                                                                                                                                                                                                                                                                                                                                                                                   |  |  |
| Default admin user / password: | admin / -<br>The administrator password should be set at the first start                                                                                                                                                                                                                                                                                                                                                        |  |  |
| Web browser access ports:      | 80, 37777                                                                                                                                                                                                                                                                                                                                                                                                                       |  |  |
| PC client access ports:        | 37777                                                                                                                                                                                                                                                                                                                                                                                                                           |  |  |
| Mobile client access ports:    | 37777                                                                                                                                                                                                                                                                                                                                                                                                                           |  |  |
| Port ONVIF:                    | 80                                                                                                                                                                                                                                                                                                                                                                                                                              |  |  |
| RTSP URL:                      | rtsp://admin:hasło@192.168.1.108:554/cam/realmonitor?channel=1&subtype=0 -<br>Main stream<br>rtsp://admin:hasło@192.168.1.108:554/cam/realmonitor?channel=1&subtype=1 - Sub<br>stream                                                                                                                                                                                                                                           |  |  |
| Main features:                 | <ul> <li>D-WDR - Wide Dynamic Range</li> <li>3D-DNR - Digital Noise Reduction</li> <li>ROI - improve the quality of selected parts of image</li> <li>BLC/HLC - Back Light / High Light Compensation</li> <li>Possibility to change the resolution, quality and bit rate</li> <li>Motion Detection</li> <li>Privacy zones</li> <li>Configurable Privacy Zones</li> <li>Audio detection</li> <li>Mirror - Mirror image</li> </ul> |  |  |
| Power supply:                  | • PoE (802.3af),<br>• 12 V DC / 330 mA                                                                                                                                                                                                                                                                                                                                                                                          |  |  |
| Power consumption:             | • ≤ 3.9 W @ 12 V DC<br>• ≤ 4.5 W @ PoE (802.3af)                                                                                                                                                                                                                                                                                                                                                                                |  |  |
| Housing:                       | Compact - Metal                                                                                                                                                                                                                                                                                                                                                                                                                 |  |  |
| Color:                         | White                                                                                                                                                                                                                                                                                                                                                                                                                           |  |  |
| "Index of Protection":         | IP67                                                                                                                                                                                                                                                                                                                                                                                                                            |  |  |
| Operation temp:                | -40 °C 60 °C                                                                                                                                                                                                                                                                                                                                                                                                                    |  |  |
| Weight:                        | 0.47 kg                                                                                                                                                                                                                                                                                                                                                                                                                         |  |  |
| Dimensions:                    | Ø 70 x 162 mm                                                                                                                                                                                                                                                                                                                                                                                                                   |  |  |
| Supported languages:           | English, Spanish, Russian                                                                                                                                                                                                                                                                                                                                                                                                       |  |  |