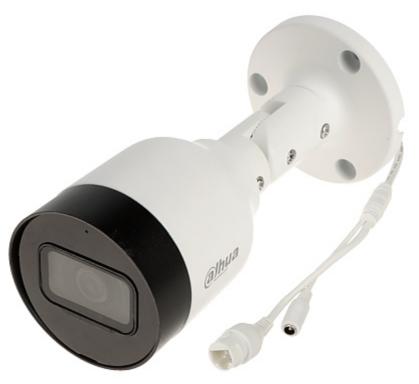

| Manufacturer / Brand: | DAHUA   |
|-----------------------|---------|
| Guarantee:            | 3 years |

Side view:

Camera mounting side view:

Camera dimensions:

See how to initialize DAHUA cameras:

In the kit: