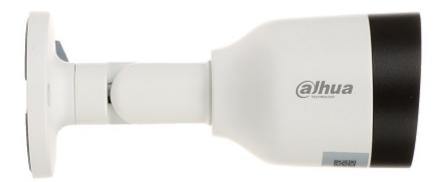

| Manufacturer / Brand: | DAHUA   |
|-----------------------|---------|
| Guarantee:            | 3 years |

Side view:

Camera mounting side view:

Camera dimensions:

See how to initialize DAHUA cameras:

In the kit: