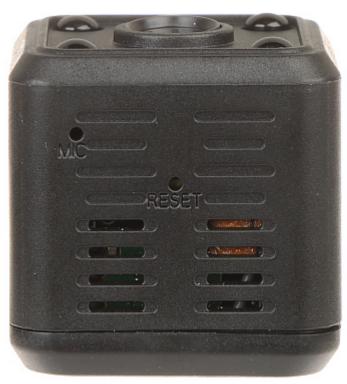

Small dimensions camera:

User Manual
Code: APTI-W11H1-TUYA
IP CAMERA APTI-W11H1-TUYA Wi-Fi - 720p 3.6 mm

Top view:

User Manual
Code: APTI-W11H1-TUYA
IP CAMERA APTI-W11H1-TUYA Wi-Fi - 720p 3.6 mm

Rear view: