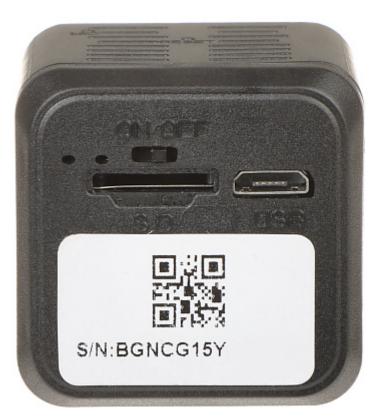

Small dimensions camera:

User Manual
Code: APTI-W11H1-TUYA
IP CAMERA APTI-W11H1-TUYA Wi-Fi - 720p 3.6 mm

Top view:

User Manual
Code: APTI-W11H1-TUYA
IP CAMERA APTI-W11H1-TUYA Wi-Fi - 720p 3.6 mm

Rear view: