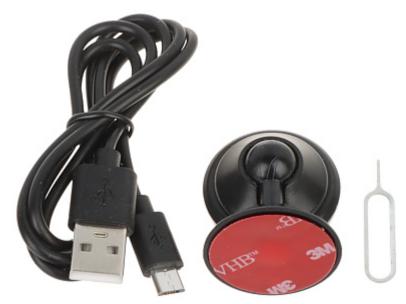

User Manual
Code: APTI-W11H1-TUYA
IP CAMERA APTI-W11H1-TUYA Wi-Fi - 720p 3.6 mm

In the kit:

Sample interface screenshot: