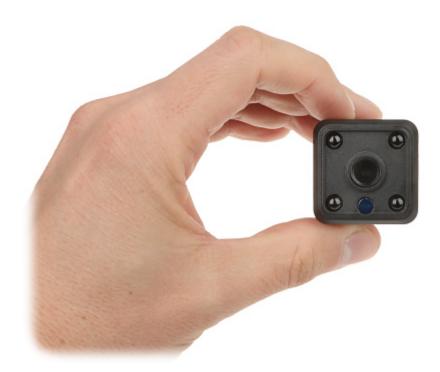

Small dimensions camera:

User Manual
Code: APTI-W11H1-TUYA
IP CAMERA APTI-W11H1-TUYA Wi-Fi - 720p 3.6 mm

Top view:

User Manual
Code: APTI-W11H1-TUYA
IP CAMERA APTI-W11H1-TUYA Wi-Fi - 720p 3.6 mm

Rear view: