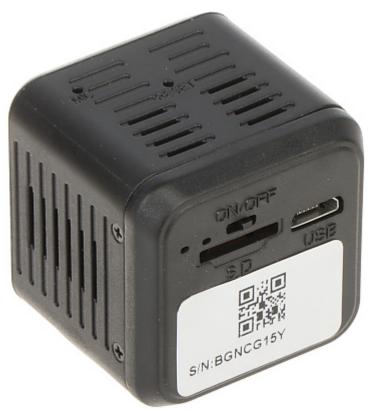

Small dimensions camera:

User Manual
Code: APTI-W11H1-TUYA
IP CAMERA APTI-W11H1-TUYA Wi-Fi - 720p 3.6 mm

Top view:

User Manual
Code: APTI-W11H1-TUYA
IP CAMERA APTI-W11H1-TUYA Wi-Fi - 720p 3.6 mm

Rear view: