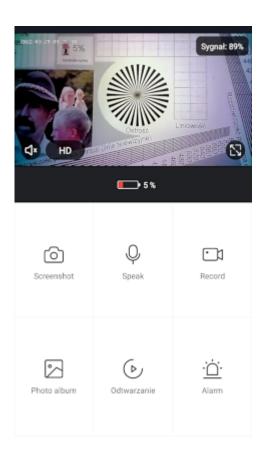

User Manual
Code: APTI-W11H1-TUYA
IP CAMERA APTI-W11H1-TUYA Wi-Fi - 720p 3.6 mm

In the kit:

Sample interface screenshot: