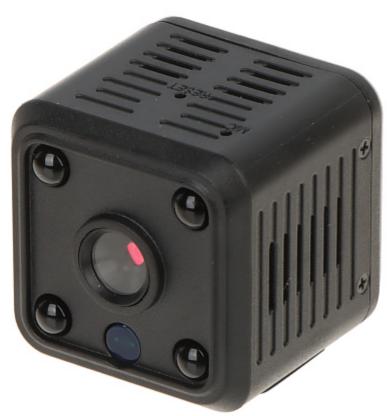

Small dimensions camera:

User Manual
Code: APTI-W11H1-TUYA
IP CAMERA APTI-W11H1-TUYA Wi-Fi - 720p 3.6 mm

Top view:

User Manual
Code: APTI-W11H1-TUYA
IP CAMERA APTI-W11H1-TUYA Wi-Fi - 720p 3.6 mm

Rear view: