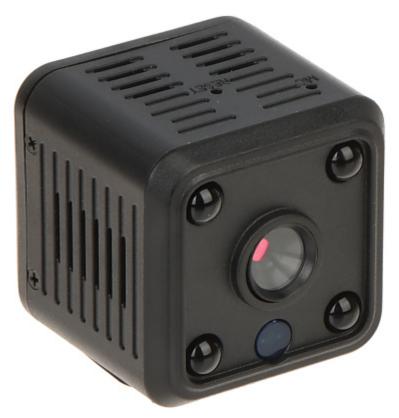

Small dimensions camera:

User Manual
Code: APTI-W11H1-TUYA
IP CAMERA APTI-W11H1-TUYA Wi-Fi - 720p 3.6 mm

Top view:

User Manual
Code: APTI-W11H1-TUYA
IP CAMERA APTI-W11H1-TUYA Wi-Fi - 720p 3.6 mm

Rear view: