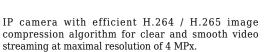

PoE powering possibility, compatible with the 802.3af standard makes the device more universal and easier to install. The range of IR illumination according to the manufacturer data, depends on outer conditions (visibility - air transparency, environment, wall colors ie. scene reflectance).

Thanks to the "Starlight" technology used, the camera only needs very low lighting to obtain a clear color image.

| Standard:                 | TCP/IP                                                                                                                                        |
|---------------------------|-----------------------------------------------------------------------------------------------------------------------------------------------|
| Sensor:                   | 1/3 " Progressive Scan CMOS                                                                                                                   |
| Matrix size:              | 4 Mpx                                                                                                                                         |
| Resolution:               | 2688 x 1520 - 4 Mpx ,<br>2560 x 1440 - 3.7 Mpx ,<br>2304 x 1296 - 3 Mpx ,<br>1920 x 1080 - 1080p<br>1280 x 960 - 1.3 Mpx<br>1280 x 720 - 720p |
| Lens:                     | 2.8 mm                                                                                                                                        |
| View angle:               | <ul> <li>102 ° (manufacturer data)</li> <li>92 ° (our tests result)</li> </ul>                                                                |
| Range of IR illumination: | 30 m                                                                                                                                          |
| Memory card slot:         | Micro SD memory cards up to 256GB support (possible local recording)                                                                          |
| Image compression method: | H.265+ / H.265 / H.264+ / H.264 / MJPEG                                                                                                       |
| Alarm inputs / outputs:   | -                                                                                                                                             |
| Audio:                    | <ul><li>Microphone built-in</li><li>Audio detection</li></ul>                                                                                 |
| Main stream frame rate:   | 20 fps @ 4 Mpx<br>25 fps @ 3.7 Mpx                                                                                                            |