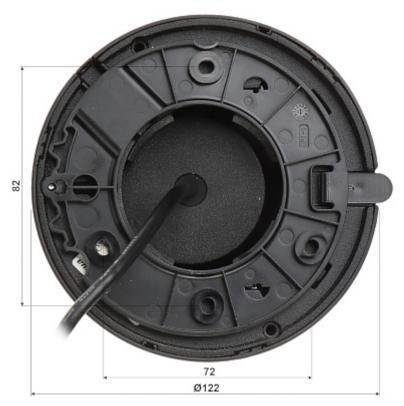

Camera is out from clamping ring:

Memory card slot and "Reset" button:

Mounting dimensions:

DELTA-OPTI Monika Matysiak; https://www.delta.poznan.pl POL; 60-713 Poznań; Graniczna 10 e-mail: delta-opti@delta.poznan.pl; tel: +(48) 61 864 69 60