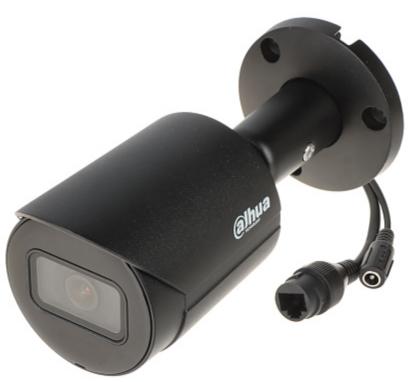

IP camera with efficient H.264 / H.265 image compression algorithm for clear and smooth video streaming at maximal resolution of 4 MPx.

PoE powering possibility, compatible with the 802.3af standard makes the device more universal and easier to install. The range of IR illumination according to the manufacturer data, depends on outer conditions (visibility - air transparency, environment, wall colors ie. scene reflectance).

Thanks to the "Starlight" technology used, the camera only needs very low lighting to obtain a clear color image.

| Standard:                 | TCP/IP                                                                                                                                          |
|---------------------------|-------------------------------------------------------------------------------------------------------------------------------------------------|
| Sensor:                   | 1/3 " Progressive Scan CMOS                                                                                                                     |
| Matrix size:              | 4 Mpx                                                                                                                                           |
| Scanning system:          | Progressive                                                                                                                                     |
| Resolution:               | 2688 x 1520 - 4 Mpx ,<br>2560 x 1440 - 3.7 Mpx ,<br>2304 x 1296 - 3 Mpx ,<br>1920 x 1080 - 1080p ,<br>1280 x 960 - 1.3 Mpx<br>1280 x 720 - 720p |
| Lens:                     | 2.8 mm                                                                                                                                          |
| View angle:               | <ul> <li>102 ° (manufacturer data)</li> <li>92 ° (our tests result)</li> </ul>                                                                  |
| Range of IR illumination: | 30 m                                                                                                                                            |
| RS-485 interface:         | -                                                                                                                                               |
| Memory card slot:         | Micro SD memory cards up to 256GB support (possible local recording)                                                                            |
| Image compression method: | H.265+ / H.265 / H.264+ / H.264 / MJPEG                                                                                                         |
| Alarm inputs / outputs:   | -                                                                                                                                               |
| Audio:                    | -                                                                                                                                               |
| Main stream frame rate:   | 20 fps @ 4 Mpx<br>25 fps @ 3.7 Mpx                                                                                                              |