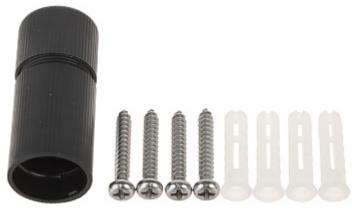

|
| Guarantee:                     | 3 years                                                                                                                                                                                                                                                                                                                                                                                                                                                           |







Side view:



Memory card slot and "Reset" button:



Camera mounting side view:



DELTA-OPTI Monika Matysiak; https://www.delta.poznan.pl POL; 60-713 Poznań; Graniczna 10 e-mail: delta-opti@delta.poznan.pl; tel: +(48) 61 864 69 60





In the kit:



Example captures of device interface:









#### PACKAGE

Dimensions (L x W x H): 0x0x0 mm Gross Weight: 0 kg