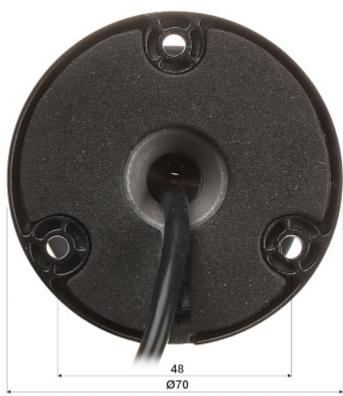

Side view:

Memory card slot and "Reset" button:

Camera mounting side view:

DELTA-OPTI Monika Matysiak; https://www.delta.poznan.pl POL; 60-713 Poznań; Graniczna 10 e-mail: delta-opti@delta.poznan.pl; tel: +(48) 61 864 69 60

DELTA-OPTI Monika Matysiak; https://www.delta.poznan.pl POL; 60-713 Poznań; Graniczna 10 e-mail: delta-opti@delta.poznan.pl; tel: +(48) 61 864 69 60

| Network interface:             | 10/100 Base-T (RJ-45)                                                                                                                                                                                                                                                                                                                                                                                                                                             |
|--------------------------------|-------------------------------------------------------------------------------------------------------------------------------------------------------------------------------------------------------------------------------------------------------------------------------------------------------------------------------------------------------------------------------------------------------------------------------------------------------------------|
| Network protocols:             | IPv4/IPv6, HTTP, HTTPS, TCP, UDP, ARP, RTP, RTSP, RTCP, RTMP, SMTP, FTP, SFTP, DHCP, DNS, DDNS, QoS, UPnP, NTP, Multicast, ICMP, IGMP, NFS, PPPoE, IEEE 802.1x, Bonjour                                                                                                                                                                                                                                                                                           |
| WEB Server:                    | Built-in                                                                                                                                                                                                                                                                                                                                                                                                                                                          |
| Max. number of on-line users:  | 20                                                                                                                                                                                                                                                                                                                                                                                                                                                                |
| ONVIF:                         | 20.06                                                                                                                                                                                                                                                                                                                                                                                                                                                             |
| Mobile phones support:         | Port no.: 37777 or access by a cloud (P2P)<br>• Android: Free application <u>DMSS</u><br>• iOS (iPhone): Free application <u>DMSS</u>                                                                                                                                                                                                                                                                                                                             |
| Default IP address:            | 192.168.1.108                                                                                                                                                                                                                                                                                                                                                                                                                                                     |
| Default admin user / password: | admin / -<br>The administrator password should be set at the first start                                                                                                                                                                                                                                                                                                                                                                                          |
| Web browser access ports:      | 80, 37777                                                                                                                                                                                                                                                                                                                                                                                                                                                         |
| PC client access ports:        | 37777                                                                                                                                                                                                                                                                                                                                                                                                                                                             |
| Mobile client access ports:    | 37777                                                                                                                                                                                                                                                                                                                                                                                                                                                             |
| Port ONVIF:                    | 80                                                                                                                                                                                                                                                                                                                                                                                                                                                                |
| RTSP URL:                      | rtsp://admin:hasło@192.168.1.108:554/cam/realmonitor?channel=1&subtype=0 -<br>Main stream<br>rtsp://admin:hasło@192.168.1.108:554/cam/realmonitor?channel=1&subtype=1 - Sub<br>stream                                                                                                                                                                                                                                                                             |
| Main features:                 | <ul> <li>WDR - 120 dB - Wide Dynamic Range</li> <li>3D-DNR - Digital Noise Reduction</li> <li>ROI - improve the quality of selected parts of image</li> <li>BLC/HLC - Back Light / High Light Compensation</li> <li>Possibility to change the resolution, quality and bit rate</li> <li>Motion Detection - max. 4 zones</li> <li>Privacy zones - max. 4</li> <li>Mirror - Mirror image</li> <li>IVS analysis : intrusion, crossing the line (tripwire)</li> </ul> |
| Power supply:                  | • PoE (802.3af),<br>• 12 V DC / 420 mA                                                                                                                                                                                                                                                                                                                                                                                                                            |
| Power consumption:             | < 5 W                                                                                                                                                                                                                                                                                                                                                                                                                                                             |
| Housing:                       | Compact - Metal                                                                                                                                                                                                                                                                                                                                                                                                                                                   |
| Color:                         | Black                                                                                                                                                                                                                                                                                                                                                                                                                                                             |
| "Index of Protection":         | IP67                                                                                                                                                                                                                                                                                                                                                                                                                                                              |
| Operation temp:                | -40 °C 60 °C                                                                                                                                                                                                                                                                                                                                                                                                                                                      |
| Weight:                        | 0.48 kg                                                                                                                                                                                                                                                                                                                                                                                                                                                           |
| Dimensions:                    | Ø 70 x 166 mm                                                                                                                                                                                                                                                                                                                                                                                                                                                     |
| Supported languages:           | Polish, English, Czech, French, Spanish, Dutch, German, Portuguese, Russian, Romanian, Turkish, Ukrainian, Hungarian, Italian                                                                                                                                                                                                                                                                                                                                     |
| Manufacturer / Brand:          | DAHUA                                                                                                                                                                                                                                                                                                                                                                                                                                                             |
| Guarantee:                     | 3 years                                                                                                                                                                                                                                                                                                                                                                                                                                                           |