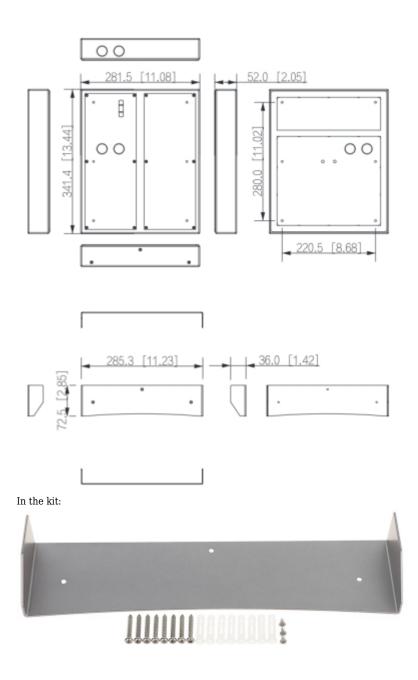

The surface mounting box with rain-shield is dedicated to the DAHUA

VTO4202F-x series devices.

DELTA-OPTI Monika Matysiak; https://www.delta.poznan.pl POL; 60-713 Poznań; Graniczna 10 e-mail: delta-opti@delta.poznan.pl; tel: +(48) 61 864 69 60

2024-04-26

VTM56R6

| Number of mounted modules: | 6 (2 x 3 )                |
|----------------------------|---------------------------|
| Material:                  | Aluminum                  |
| Application:               | VTO4202F-x                |
| Color:                     | Silver                    |
| Weight:                    | 1 kg                      |
| Internal dimensions:       | 120 x 321 x 49 mm ( 2 x ) |
| External dimensions:       | 282 x 341 x 52 mm         |
| Manufacturer / Brand:      | DAHUA                     |
| Guarantee:                 | 3 years                   |

## Front view:

Side view:

Rear view:

Dimensions:

PACKAGE

Dimensions (L x W x H): 0x0x0 mm Gross Weight: 0 kg

DELTA-OPTI Monika Matysiak; https://www.delta.poznan.pl POL; 60-713 Poznań; Graniczna 10 e-mail: delta-opti@delta.poznan.pl; tel: +(48) 61 864 69 60