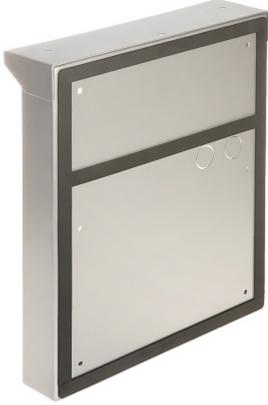

The surface mounting box with rain-shield is dedicated to the DAHUA

VTO4202F-x series devices.

DELTA-OPTI Monika Matysiak; https://www.delta.poznan.pl POL; 60-713 Poznań; Graniczna 10 e-mail: delta-opti@delta.poznan.pl; tel: +(48) 61 864 69 60

2024-04-26

VTM56R6

| Number of mounted modules: | 6 (2 x 3 )                |
|----------------------------|---------------------------|
| Material:                  | Aluminum                  |
| Application:               | VTO4202F-x                |
| Color:                     | Silver                    |
| Weight:                    | 1 kg                      |
| Internal dimensions:       | 120 x 321 x 49 mm ( 2 x ) |
| External dimensions:       | 282 x 341 x 52 mm         |
| Manufacturer / Brand:      | DAHUA                     |
| Guarantee:                 | 3 years                   |

## Front view:

Side view:

Rear view:

Dimensions:

PACKAGE

Dimensions (L x W x H): 0x0x0 mm Gross Weight: 0 kg

DELTA-OPTI Monika Matysiak; https://www.delta.poznan.pl POL; 60-713 Poznań; Graniczna 10 e-mail: delta-opti@delta.poznan.pl; tel: +(48) 61 864 69 60