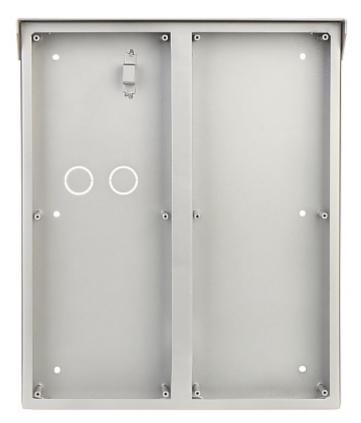

The surface mounting box with rain-shield is dedicated to the DAHUA

VTO4202F-x series devices.

DELTA-OPTI Monika Matysiak; https://www.delta.poznan.pl POL; 60-713 Poznań; Graniczna 10 e-mail: delta-opti@delta.poznan.pl; tel: +(48) 61 864 69 60

2024-04-26

VTM56R6

| Number of mounted modules: | 6 (2 x 3 )                |
|----------------------------|---------------------------|
| Material:                  | Aluminum                  |
| Application:               | VTO4202F-x                |
| Color:                     | Silver                    |
| Weight:                    | 1 kg                      |
| Internal dimensions:       | 120 x 321 x 49 mm ( 2 x ) |
| External dimensions:       | 282 x 341 x 52 mm         |
| Manufacturer / Brand:      | DAHUA                     |
| Guarantee:                 | 3 years                   |

## Front view:

Side view:

Rear view:

Dimensions:

PACKAGE

Dimensions (L x W x H): 0x0x0 mm Gross Weight: 0 kg

DELTA-OPTI Monika Matysiak; https://www.delta.poznan.pl POL; 60-713 Poznań; Graniczna 10 e-mail: delta-opti@delta.poznan.pl; tel: +(48) 61 864 69 60