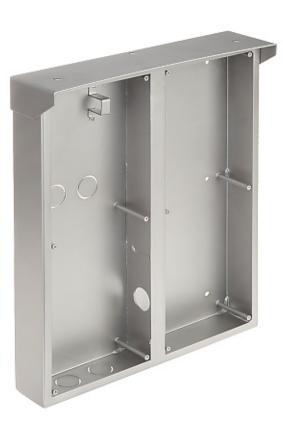

The surface mounting box with rain-shield is dedicated to the DAHUA

VTO4202F-x series devices.

DELTA-OPTI Monika Matysiak; https://www.delta.poznan.pl POL; 60-713 Poznań; Graniczna 10 e-mail: delta-opti@delta.poznan.pl; tel: +(48) 61 864 69 60

2024-04-26

VTM56R6

| Number of mounted modules: | 6 (2 x 3 )                |
|----------------------------|---------------------------|
| Material:                  | Aluminum                  |
| Application:               | VTO4202F-x                |
| Color:                     | Silver                    |
| Weight:                    | 1 kg                      |
| Internal dimensions:       | 120 x 321 x 49 mm ( 2 x ) |
| External dimensions:       | 282 x 341 x 52 mm         |
| Manufacturer / Brand:      | DAHUA                     |
| Guarantee:                 | 3 years                   |

## Front view:

Side view:

Rear view:

Dimensions:

PACKAGE

Dimensions (L x W x H): 0x0x0 mm Gross Weight: 0 kg

DELTA-OPTI Monika Matysiak; https://www.delta.poznan.pl POL; 60-713 Poznań; Graniczna 10 e-mail: delta-opti@delta.poznan.pl; tel: +(48) 61 864 69 60