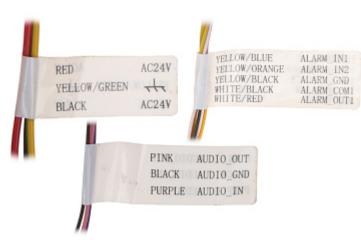

Connectors description:

In the kit:

PACKAGE

Dimensions (L x W x H): 0x0x0 mm Gross Weight: 0 kg