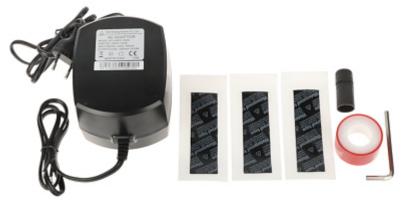

Connectors description:

In the kit:

PACKAGE

Dimensions (L x W x H): 0x0x0 mm Gross Weight: 0 kg