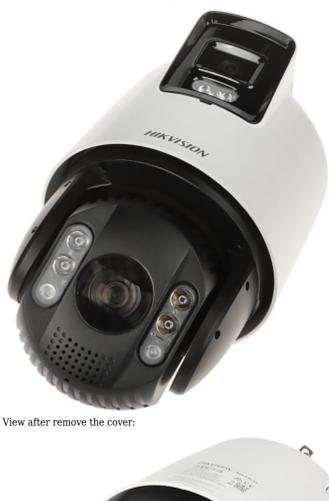

The Speed Dome IP camera, in addition to the traditional PTZ camera module, also has a panoramic camera module mounted in the same housing. The series of these cameras can be used to monitor large spaces in high definition, such as rivers, roads, railways, airports, squares, parks, meeting places, etc.

Built-in IR illuminator allows to operate at night conditions, and vari-focal lens with wide range of view angle adjustment enables optimal set the view field of camera to all conditions. The range of IR illumination according to the manufacturer data, depends on outer conditions (visibility - air transparency, environment, wall colors ie. scene reflectance). In addition, the camera has an audio-visual alarm function in the form of flashing white light and sound warnings generated as a result of events.