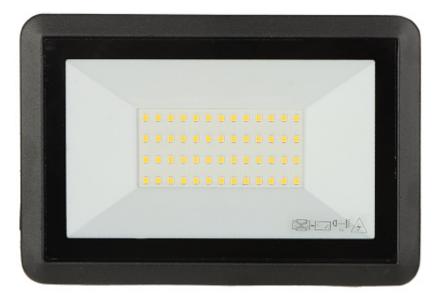

Marking of a lightning inside a equilateral triangle signifies presence of dangerous voltage, contained under the cover of the device. It may be dangerous for user's life and health.

Illuminator can be used indoors and outdoors. Incomparably greater lifetime of the LEDs compared to traditional halogen bulb provides cheap and reliable operation.

The use of multiple LEDs provides a better heat dissipation, and the longer lifetime of the reflector and allows for uniform light output.

The device meets the IP65 tightness class.

| Luminous flux:         | 4000 lm                                                                                                                |
|------------------------|------------------------------------------------------------------------------------------------------------------------|
| Light color:           | Neutral, 4000 K                                                                                                        |
| Twilight switch:       | -                                                                                                                      |
| Power supply:          | 230 V AC                                                                                                               |
| Nominal power:         | 50 W                                                                                                                   |
| CRI:                   | > 80                                                                                                                   |
| Main features:         | <ul> <li>LED SMD diodes</li> <li>LED lifetime 25 000 h</li> <li>Solid workmanship</li> <li>IK rating : IK08</li> </ul> |
| Housing:               | Aluminum                                                                                                               |
| "Index of Protection": | IP65                                                                                                                   |
| Operation temp:        | -20 °C 40 °C                                                                                                           |
| Weight:                | 0.46 kg                                                                                                                |
| Dimensions:            | 190 x 129 x 37 mm                                                                                                      |
| Manufacturer / Brand:  | ORNO / ADVITI                                                                                                          |
| Guarantee:             | 2 years                                                                                                                |

Front view:

AD-NL-6138BL4

Rear view:

DELTA-OPTI Monika Matysiak; https://www.delta.poznan.pl POL; 60-713 Poznań; Graniczna 10 e-mail: delta-opti@delta.poznan.pl; tel: +(48) 61 864 69 60

2024-04-25

AD-NL-6138BL4