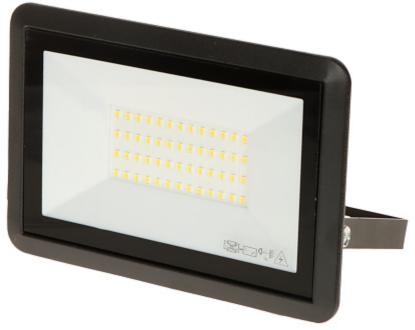

Marking of a lightning inside a equilateral triangle signifies presence of dangerous voltage, contained under the cover of the device. It may be dangerous for user's life and health.

Illuminator can be used indoors and outdoors. Incomparably greater lifetime of the LEDs compared to traditional halogen bulb provides cheap and reliable operation.

The use of multiple LEDs provides a better heat dissipation, and the longer lifetime of the reflector and allows for uniform light output.

The device meets the IP65 tightness class.

| Luminous flux:         | 4000 lm                                                                                                                |
|------------------------|------------------------------------------------------------------------------------------------------------------------|
| Light color:           | Neutral, 4000 K                                                                                                        |
| Twilight switch:       | -                                                                                                                      |
| Power supply:          | 230 V AC                                                                                                               |
| Nominal power:         | 50 W                                                                                                                   |
| CRI:                   | > 80                                                                                                                   |
| Main features:         | <ul> <li>LED SMD diodes</li> <li>LED lifetime 25 000 h</li> <li>Solid workmanship</li> <li>IK rating : IK08</li> </ul> |
| Housing:               | Aluminum                                                                                                               |
| "Index of Protection": | IP65                                                                                                                   |
| Operation temp:        | -20 °C 40 °C                                                                                                           |
| Weight:                | 0.46 kg                                                                                                                |
| Dimensions:            | 190 x 129 x 37 mm                                                                                                      |
| Manufacturer / Brand:  | ORNO / ADVITI                                                                                                          |
| Guarantee:             | 2 years                                                                                                                |

Front view:

AD-NL-6138BL4

Rear view:

DELTA-OPTI Monika Matysiak; https://www.delta.poznan.pl POL; 60-713 Poznań; Graniczna 10 e-mail: delta-opti@delta.poznan.pl; tel: +(48) 61 864 69 60

2024-04-25

AD-NL-6138BL4