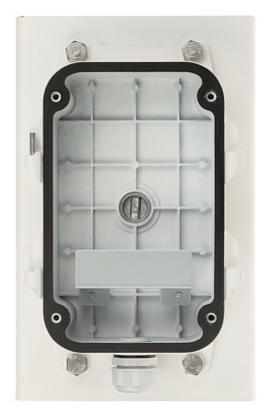

### Internal view:

User Manual
Code: DS-1604ZJ-BOX-POLE
CAMERA BRACKET DS-1604ZJ-BOX-POLE Hikvision

Bottom view:

Mounting side view: