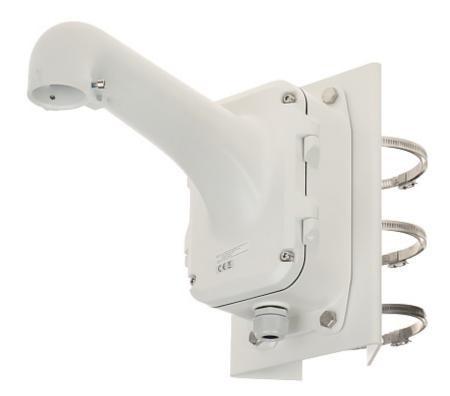

# User Manual Code: DS-1604ZJ-BOX-POLE CAMERA BRACKET DS-1604ZJ-BOX-POLE Hikvision

| Suitable for cameras: | Hikvision              |
|-----------------------|------------------------|
| Bearing capacity:     | max. 10 kg             |
| Material:             | Aluminum alloy + Steel |
| Color:                | White                  |
| Weight:               | 6.4 kg                 |
| Dimensions:           | 457 x 314 x 195 mm     |
| Manufacturer / Brand: | Hikvision              |
| SAP Code:             | 302701642              |
| Guarantee:            | 3 years                |