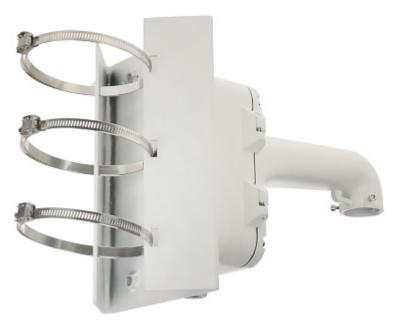

### Internal view:

User Manual
Code: DS-1604ZJ-BOX-POLE
CAMERA BRACKET DS-1604ZJ-BOX-POLE Hikvision

Bottom view:

Mounting side view: