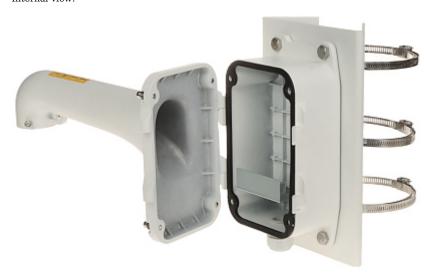

### Internal view:

User Manual
Code: DS-1604ZJ-BOX-POLE
CAMERA BRACKET DS-1604ZJ-BOX-POLE Hikvision

Bottom view:

Mounting side view: