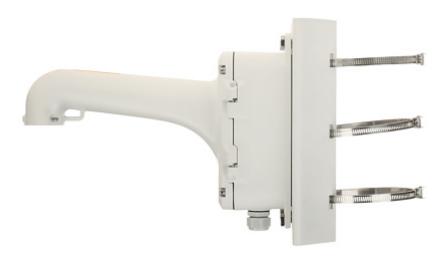

f the device where ensuring safety of operation is the most important factor.

The device must be secured against contact with caustic, staining and viscous fluids.



For outdoor use.



# User Manual Code: DS-1604ZJ-BOX-POLE CAMERA BRACKET DS-1604ZJ-BOX-POLE Hikvision

| Suitable for cameras: | Hikvision              |
|-----------------------|------------------------|
| Bearing capacity:     | max. 10 kg             |
| Material:             | Aluminum alloy + Steel |
| Color:                | White                  |
| Weight:               | 6.4 kg                 |
| Dimensions:           | 457 x 314 x 195 mm     |
| Manufacturer / Brand: | Hikvision              |
| SAP Code:             | 302701642              |
| Guarantee:            | 3 years                |

#### Side view:



### Internal view:





User Manual
Code: DS-1604ZJ-BOX-POLE
CAMERA BRACKET DS-1604ZJ-BOX-POLE Hikvision



Bottom view:



Mounting side view:



# User Manual

Code: DS-1604ZJ-BOX-POLE CAMERA BRACKET **DS-1604ZJ-BOX-POLE** Hikvision



#### Dimensions:





In the kit:



# User Manual

Code: DS-1604ZJ-BOX-POLE CAMERA BRACKET **DS-1604ZJ-BOX-POLE** Hikvision



PACKAGE

Dimensions (L x W x H): 0x0x0 mm Gross Weight: 0 kg