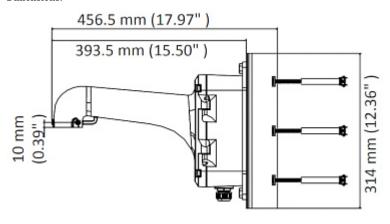

LE Hikvision

| Suitable for cameras: | Hikvision              |
|-----------------------|------------------------|
| Bearing capacity:     | max. 10 kg             |
| Material:             | Aluminum alloy + Steel |
| Color:                | White                  |
| Weight:               | 6.4 kg                 |
| Dimensions:           | 457 x 314 x 195 mm     |
| Manufacturer / Brand: | Hikvision              |
| SAP Code:             | 302701642              |
| Guarantee:            | 3 years                |

#### Side view:



### Internal view:





User Manual
Code: DS-1604ZJ-BOX-POLE
CAMERA BRACKET DS-1604ZJ-BOX-POLE Hikvision



Bottom view:



Mounting side view:



# User Manual

Code: DS-1604ZJ-BOX-POLE CAMERA BRACKET **DS-1604ZJ-BOX-POLE** Hikvision



#### Dimensions:





In the kit:



# User Manual

Code: DS-1604ZJ-BOX-POLE CAMERA BRACKET **DS-1604ZJ-BOX-POLE** Hikvision



PACKAGE

Dimensions (L x W x H): 0x0x0 mm Gross Weight: 0 kg