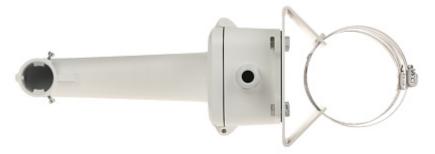

th caustic, staining and viscous fluids.



For outdoor use.



# User Manual Code: DS-1604ZJ-BOX-POLE CAMERA BRACKET DS-1604ZJ-BOX-POLE Hikvision

| Suitable for cameras: | Hikvision              |
|-----------------------|------------------------|
| Bearing capacity:     | max. 10 kg             |
| Material:             | Aluminum alloy + Steel |
| Color:                | White                  |
| Weight:               | 6.4 kg                 |
| Dimensions:           | 457 x 314 x 195 mm     |
| Manufacturer / Brand: | Hikvision              |
| SAP Code:             | 302701642              |
| Guarantee:            | 3 years                |

#### Side view:



### Internal view:





User Manual
Code: DS-1604ZJ-BOX-POLE
CAMERA BRACKET DS-1604ZJ-BOX-POLE Hikvision



Bottom view:



Mounting side view:



# User Manual

Code: DS-1604ZJ-BOX-POLE CAMERA BRACKET **DS-1604ZJ-BOX-POLE** Hikvision



#### Dimensions:





In the kit:



# User Manual

Code: DS-1604ZJ-BOX-POLE CAMERA BRACKET **DS-1604ZJ-BOX-POLE** Hikvision



PACKAGE

Dimensions (L x W x H): 0x0x0 mm Gross Weight: 0 kg