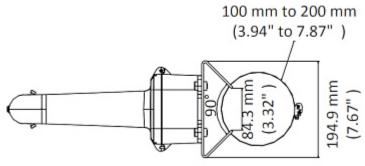

Hikvision

| Suitable for cameras: | Hikvision              |
|-----------------------|------------------------|
| Bearing capacity:     | max. 10 kg             |
| Material:             | Aluminum alloy + Steel |
| Color:                | White                  |
| Weight:               | 6.4 kg                 |
| Dimensions:           | 457 x 314 x 195 mm     |
| Manufacturer / Brand: | Hikvision              |
| SAP Code:             | 302701642              |
| Guarantee:            | 3 years                |

#### Side view:



### Internal view:





User Manual
Code: DS-1604ZJ-BOX-POLE
CAMERA BRACKET DS-1604ZJ-BOX-POLE Hikvision



Bottom view:



Mounting side view:



# User Manual

Code: DS-1604ZJ-BOX-POLE CAMERA BRACKET **DS-1604ZJ-BOX-POLE** Hikvision



#### Dimensions:





In the kit:



# User Manual

Code: DS-1604ZJ-BOX-POLE CAMERA BRACKET **DS-1604ZJ-BOX-POLE** Hikvision



PACKAGE

Dimensions (L x W x H): 0x0x0 mm Gross Weight: 0 kg