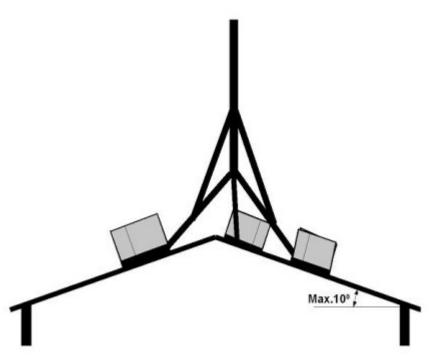

The base can be placed even on a sloping roof:

Code: MB-3 BALLAST MAST BASE **MB-3** 

PACKAGE

Dimensions (L x W x H): 0x0x0 mm

Gross Weight: 0 kg