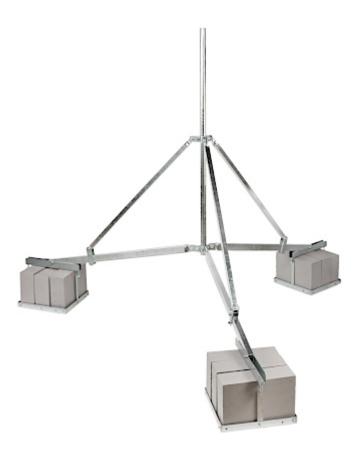

The MB-3 ballast mast base is perfect to use when there is a need to install the devices on the mast for a specified time (construction works, advertising campaign, festival, etc.). We can instantly without damaging the walls or the ground in a solid way fix the elements on the mast, and next just as quickly all elements disassembled.

| Height of the mast:              | max. 3 m (not included)                                                                                                                                                                                                                                   |
|----------------------------------|-----------------------------------------------------------------------------------------------------------------------------------------------------------------------------------------------------------------------------------------------------------|
| Mast diameter:                   | max. Ø 60 mm                                                                                                                                                                                                                                              |
| Material:                        | Steel galvanized - Hot-dip galvanized                                                                                                                                                                                                                     |
| Manufacturer / Brand:            | DELTA                                                                                                                                                                                                                                                     |
| Main features:                   | <ul> <li>External dimensions of the whole base: 2550 x 2550 mm</li> <li>Whole element is hot-dip galvanized</li> <li>The mast base is suitable for transport on a EURO pallet</li> <li>It is perfect to mount antennas: Satellite, WLAN, DVB-T</li> </ul> |
| Weight:                          | 25 kg                                                                                                                                                                                                                                                     |
| Internal dimensions of the base: | 3 x (390 x 390) mm                                                                                                                                                                                                                                        |
| Guarantee:                       | 3 years                                                                                                                                                                                                                                                   |

The base can be placed even on a sloping roof:

Code: MB-3 BALLAST MAST BASE **MB-3** 

PACKAGE

Dimensions (L x W x H): 0x0x0 mm

Gross Weight: 0 kg