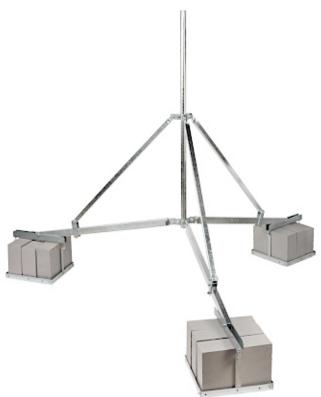

The MB-3 ballast mast base is perfect to use when there is a need to install the devices on the mast for a specified time (construction works, advertising campaign, festival, etc.). We can instantly without damaging the walls or the ground in a solid way fix the elements on the mast, and next just as quickly all elements disassembled.