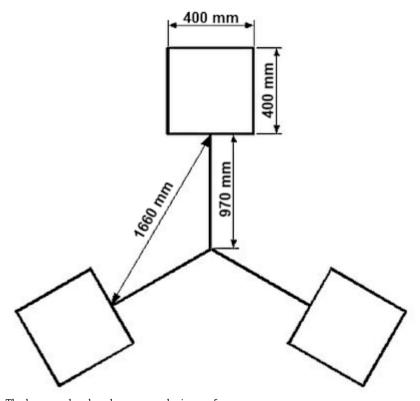

| Height of the mast:              | max. 3 m (not included)                                                                                                                                                                                                                                   |
|----------------------------------|-----------------------------------------------------------------------------------------------------------------------------------------------------------------------------------------------------------------------------------------------------------|
| Mast diameter:                   | max. Ø 60 mm                                                                                                                                                                                                                                              |
| Material:                        | Steel galvanized - Hot-dip galvanized                                                                                                                                                                                                                     |
| Manufacturer / Brand:            | DELTA                                                                                                                                                                                                                                                     |
| Main features:                   | <ul> <li>External dimensions of the whole base: 2550 x 2550 mm</li> <li>Whole element is hot-dip galvanized</li> <li>The mast base is suitable for transport on a EURO pallet</li> <li>It is perfect to mount antennas: Satellite, WLAN, DVB-T</li> </ul> |
| Weight:                          | 25 kg                                                                                                                                                                                                                                                     |
| Internal dimensions of the base: | 3 x (390 x 390) mm                                                                                                                                                                                                                                        |
| Guarantee:                       | 3 years                                                                                                                                                                                                                                                   |