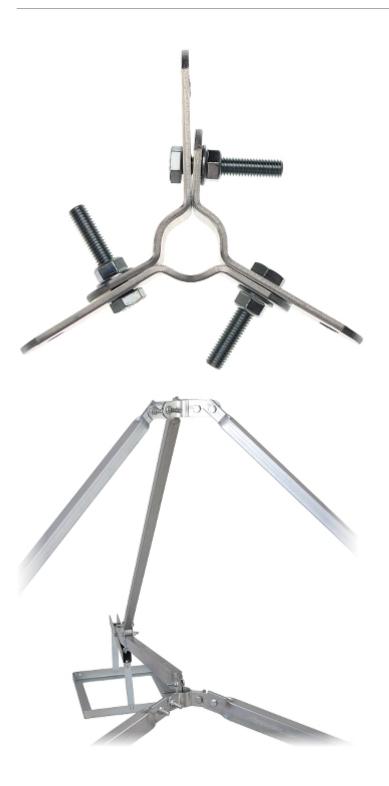

| Height of the mast:              | max. 3 m (not included)                                                                                                                                                                                                                                   |
|----------------------------------|-----------------------------------------------------------------------------------------------------------------------------------------------------------------------------------------------------------------------------------------------------------|
| Mast diameter:                   | max. Ø 60 mm                                                                                                                                                                                                                                              |
| Material:                        | Steel galvanized - Hot-dip galvanized                                                                                                                                                                                                                     |
| Manufacturer / Brand:            | DELTA                                                                                                                                                                                                                                                     |
| Main features:                   | <ul> <li>External dimensions of the whole base: 2550 x 2550 mm</li> <li>Whole element is hot-dip galvanized</li> <li>The mast base is suitable for transport on a EURO pallet</li> <li>It is perfect to mount antennas: Satellite, WLAN, DVB-T</li> </ul> |
| Weight:                          | 25 kg                                                                                                                                                                                                                                                     |
| Internal dimensions of the base: | 3 x (390 x 390) mm                                                                                                                                                                                                                                        |
| Guarantee:                       | 3 years                                                                                                                                                                                                                                                   |