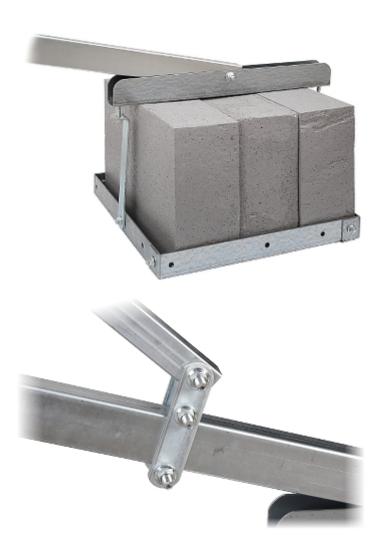

The MB-3 ballast mast base is perfect to use when there is a need to install the devices on the mast for a specified time (construction works, advertising campaign, festival, etc.). We can instantly without damaging the walls or the ground in a solid way fix the elements on the mast, and next just as quickly all elements disassembled.

To load the base, use concrete blocks of dimensions 380 x 240 x 120 mm and weight min. 24 kg in the dry state.

ATTENTION! The kit does not include the M6 blocks neither mast, which is selected depending on needs from one-element masts up to  $50\,$  mm diameter.

| Height of the mast:              | max. 3 m (not included)                                                                                                                                                                                                                                   |
|----------------------------------|-----------------------------------------------------------------------------------------------------------------------------------------------------------------------------------------------------------------------------------------------------------|
| Mast diameter:                   | max. Ø 60 mm                                                                                                                                                                                                                                              |
| Material:                        | Steel galvanized - Hot-dip galvanized                                                                                                                                                                                                                     |
| Manufacturer / Brand:            | DELTA                                                                                                                                                                                                                                                     |
| Main features:                   | <ul> <li>External dimensions of the whole base: 2550 x 2550 mm</li> <li>Whole element is hot-dip galvanized</li> <li>The mast base is suitable for transport on a EURO pallet</li> <li>It is perfect to mount antennas: Satellite, WLAN, DVB-T</li> </ul> |
| Weight:                          | 25 kg                                                                                                                                                                                                                                                     |
| Internal dimensions of the base: | 3 x (390 x 390) mm                                                                                                                                                                                                                                        |
| Guarantee:                       | 3 years                                                                                                                                                                                                                                                   |