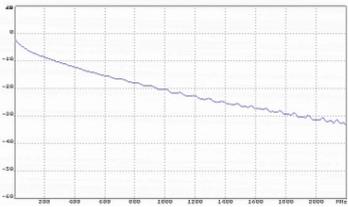

## Code: TCC-113-TRISHIELD/300 COAXIAL CABLE **TCC-113-TRISHIELD/300**

| Impedance:                         | 75 Ω                                                                                                                                                                                        |
|------------------------------------|---------------------------------------------------------------------------------------------------------------------------------------------------------------------------------------------|
| Screening efficiency:              | > 95 dB                                                                                                                                                                                     |
| Cable attenuation at 100m section: | 6.2 dB @ 50 MHz<br>9.1 dB @ 230 MHz<br>14.1 dB @ 470 MHz<br>19.2 dB @ 860 MHz<br>20.2 dB @ 1000 MHz<br>24.8 dB @ 1350 MHz<br>28.1 dB @ 1750 MHz<br>31.8 dB @ 2000 MHz<br>32.7 dB @ 2150 MHz |
| Guarantee:                         | 2 years                                                                                                                                                                                     |