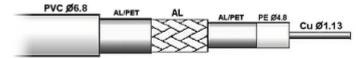

| In section:      | 300 m . Price for 1m when buying a whole roll |
|------------------|-----------------------------------------------|
| Inner conductor: | Ø 1.13 mm Cu Wire                             |
| Dielectric:      | Ø 4.8 mm (physical foam)                      |
| Shield:          | Double Al/PET                                 |
| Braid:           | 144 x 0.12 mm Al wire / PET                   |
| Outer coating:   | Ø 6.8 mm PVC                                  |
| Coating color:   | White                                         |