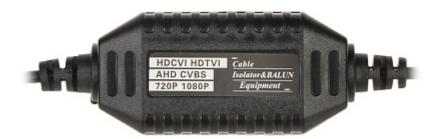

## User Manual Code: D-SEP2/HD VIDEO SEPARATOR D-SEP2/HD

| Standard:                                  | • AHD - 8 Mpx, 4K UHD<br>• HD-CVI - 8 Mpx, 4K UHD<br>• HD-TVI - 8 Mpx, 4K UHD<br>• CVBS - PAL / NTSC                                                                       |
|--------------------------------------------|----------------------------------------------------------------------------------------------------------------------------------------------------------------------------|
| Device type:                               | Passive                                                                                                                                                                    |
| Number of inputs:                          | 1 pcs BNC socket                                                                                                                                                           |
| Number of outputs:                         | 1 pcs BNC plug                                                                                                                                                             |
| Input impedance:                           | 75 Ω                                                                                                                                                                       |
| Output impedance:                          | 75 Ω                                                                                                                                                                       |
| Opto-isolation between inputs and outputs: | 16 V DC                                                                                                                                                                    |
| Attenuation:                               | <ul> <li>4.43 MHz @ 0.21 dB</li> <li>11 MHz @ 0.41 dB</li> <li>21 MHz @ 0.82 dB</li> <li>38 MHz @ 1.19 dB</li> <li>42 MHz @ 1.17 dB</li> <li>67.5 MHz @ 3.46 dB</li> </ul> |
| Insertion loss:                            | 0.5 dB                                                                                                                                                                     |
| Bandwidth:                                 | 180 MHz                                                                                                                                                                    |
| Power supply:                              | -                                                                                                                                                                          |
| Operation temp:                            | -20 °C 55 °C                                                                                                                                                               |
| Weight:                                    | 0.03 kg                                                                                                                                                                    |
| Dimensions:                                | 60 x 28 x 22 mm                                                                                                                                                            |
| Guarantee:                                 | 2 years                                                                                                                                                                    |