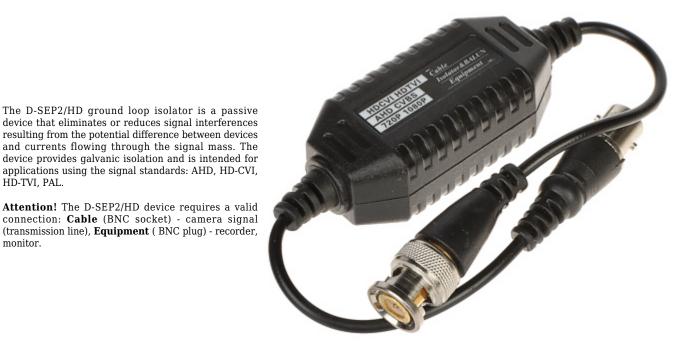

## Safety measures:

HD-TVI, PAL.

monitor.

Particular attention at designing was directed to quality standards of the device where ensuring safety of operation is the most important factor.

The device must be secured against contact with caustic, staining and viscous fluids.

DELTA-OPTI Monika Matysiak; https://www.delta.poznan.pl POL; 60-713 Poznań; Graniczna 10 e-mail: delta-opti@delta.poznan.pl; tel: +(48) 61 864 69 60

D-SEP2/HD