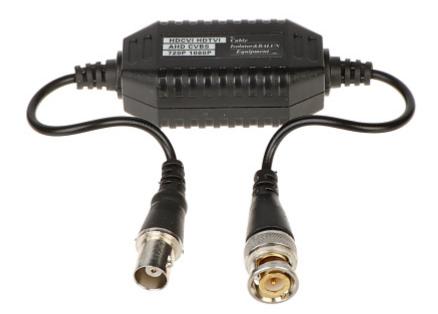

## User Manual Code: D-SEP2/HD VIDEO SEPARATOR D-SEP2/HD

| Standard:                                  | • AHD - 8 Mpx, 4K UHD<br>• HD-CVI - 8 Mpx, 4K UHD<br>• HD-TVI - 8 Mpx, 4K UHD<br>• CVBS - PAL / NTSC                                                                       |
|--------------------------------------------|----------------------------------------------------------------------------------------------------------------------------------------------------------------------------|
| Device type:                               | Passive                                                                                                                                                                    |
| Number of inputs:                          | 1 pcs BNC socket                                                                                                                                                           |
| Number of outputs:                         | 1 pcs BNC plug                                                                                                                                                             |
| Input impedance:                           | 75 Ω                                                                                                                                                                       |
| Output impedance:                          | 75 Ω                                                                                                                                                                       |
| Opto-isolation between inputs and outputs: | 16 V DC                                                                                                                                                                    |
| Attenuation:                               | <ul> <li>4.43 MHz @ 0.21 dB</li> <li>11 MHz @ 0.41 dB</li> <li>21 MHz @ 0.82 dB</li> <li>38 MHz @ 1.19 dB</li> <li>42 MHz @ 1.17 dB</li> <li>67.5 MHz @ 3.46 dB</li> </ul> |
| Insertion loss:                            | 0.5 dB                                                                                                                                                                     |
| Bandwidth:                                 | 180 MHz                                                                                                                                                                    |
| Power supply:                              | -                                                                                                                                                                          |
| Operation temp:                            | -20 °C 55 °C                                                                                                                                                               |
| Weight:                                    | 0.03 kg                                                                                                                                                                    |
| Dimensions:                                | 60 x 28 x 22 mm                                                                                                                                                            |
| Guarantee:                                 | 2 years                                                                                                                                                                    |