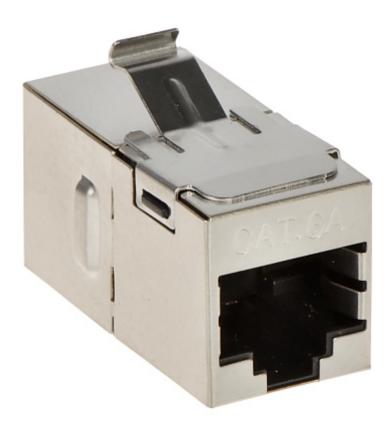

DELTA-OPTI Monika Matysiak; https://www.delta.poznan.pl POL; 60-713 Poznań; Graniczna 10 e-mail: delta-opti@delta.poznan.pl; tel: +(48) 61 864 69 60

| Connector type: | Adapter - RJ-45 shielded socket / RJ-45 shielded socket                                                 |
|-----------------|---------------------------------------------------------------------------------------------------------|
| Color:          | Silver                                                                                                  |
| Application:    | <ul><li>Patch panel Keystone</li><li>FTP cat. 6A, UTP cat. 6A</li></ul>                                 |
| Impedance:      | 100 Ω                                                                                                   |
| Material:       | Metal                                                                                                   |
| Main features:  | <ul><li>Very easy and quick installation without any tools</li><li>Keystone assembly standard</li></ul> |
| Weight:         | 0.008 kg                                                                                                |
| Dimensions:     | 16 x 20 x 30 mm (W x H x D)                                                                             |
| Guarantee:      | 2 years                                                                                                 |