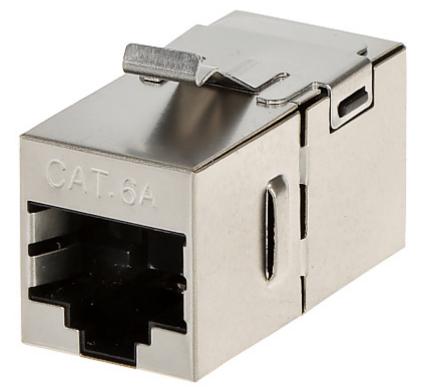

DELTA-OPTI Monika Matysiak; https://www.delta.poznan.pl POL; 60-713 Poznań; Graniczna 10 e-mail: delta-opti@delta.poznan.pl; tel: +(48) 61 864 69 60

| Connector type: | Adapter - RJ-45 shielded socket / RJ-45 shielded socket                                                 |
|-----------------|---------------------------------------------------------------------------------------------------------|
| Color:          | Silver                                                                                                  |
| Application:    | <ul><li>Patch panel Keystone</li><li>FTP cat. 6A, UTP cat. 6A</li></ul>                                 |
| Impedance:      | 100 Ω                                                                                                   |
| Material:       | Metal                                                                                                   |
| Main features:  | <ul><li>Very easy and quick installation without any tools</li><li>Keystone assembly standard</li></ul> |
| Weight:         | 0.008 kg                                                                                                |
| Dimensions:     | 16 x 20 x 30 mm (W x H x D)                                                                             |
| Guarantee:      | 2 years                                                                                                 |