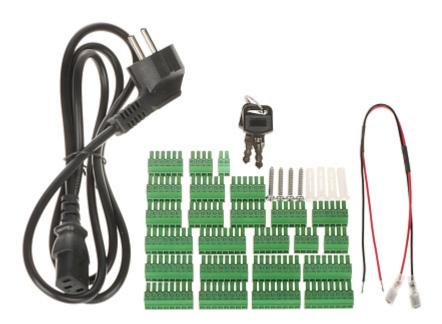

Dimensions:

In the kit:

DELTA-OPTI Monika Matysiak; https://www.delta.poznan.pl POL; 60-713 Poznań; Graniczna 10 e-mail: delta-opti@delta.poznan.pl; tel: +(48) 61 864 69 60

2024-04-26

PACKAGE

Dimensions (L x W x H): 0x0x0 mm Gross Weight: 0 kg