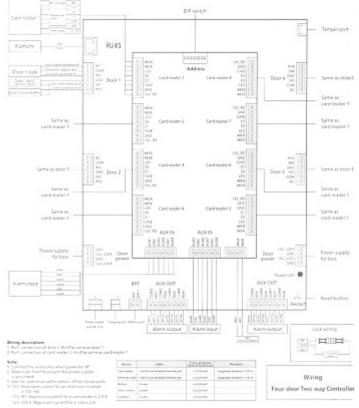

|

Internal view of the housing:









## Connectors description:



#### Bottom view:



DELTA-OPTI Monika Matysiak; https://www.delta.poznan.pl POL; 60-713 Poznań; Graniczna 10 e-mail: delta-opti@delta.poznan.pl; tel: +(48) 61 864 69 60





Power connector:



Side view:







Mounting side view:













Dimensions:





In the kit:



DELTA-OPTI Monika Matysiak; https://www.delta.poznan.pl POL; 60-713 Poznań; Graniczna 10 e-mail: delta-opti@delta.poznan.pl; tel: +(48) 61 864 69 60

2024-04-26





PACKAGE

Dimensions (L x W x H): 0x0x0 mm Gross Weight: 0 kg