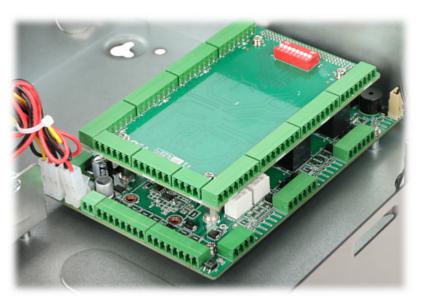

| 3 years                                                                                                                                                                                                                                                                                                                                                                                                                                                                                                                                                                                                                                                                                                                                                                |

Internal view of the housing:









## Connectors description:



#### Bottom view:



DELTA-OPTI Monika Matysiak; https://www.delta.poznan.pl POL; 60-713 Poznań; Graniczna 10 e-mail: delta-opti@delta.poznan.pl; tel: +(48) 61 864 69 60





Power connector:



Side view:







Mounting side view:













Dimensions:





In the kit:



DELTA-OPTI Monika Matysiak; https://www.delta.poznan.pl POL; 60-713 Poznań; Graniczna 10 e-mail: delta-opti@delta.poznan.pl; tel: +(48) 61 864 69 60

2024-04-26





PACKAGE

Dimensions (L x W x H): 0x0x0 mm Gross Weight: 0 kg