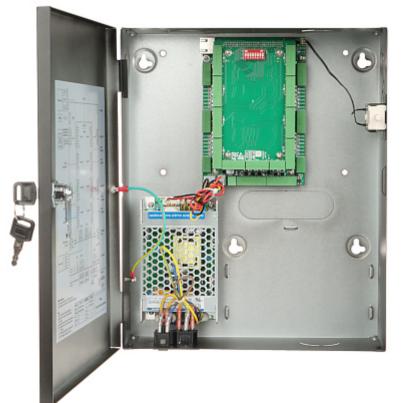

| 3 years                                                                                                                                                                                                                                                                                                                                                                                                                                                                                                                                                                                                                                                                                                                                                                |

Internal view of the housing:









## Connectors description:



#### Bottom view:



DELTA-OPTI Monika Matysiak; https://www.delta.poznan.pl POL; 60-713 Poznań; Graniczna 10 e-mail: delta-opti@delta.poznan.pl; tel: +(48) 61 864 69 60





Power connector:



Side view:







Mounting side view:













Dimensions:





In the kit:



DELTA-OPTI Monika Matysiak; https://www.delta.poznan.pl POL; 60-713 Poznań; Graniczna 10 e-mail: delta-opti@delta.poznan.pl; tel: +(48) 61 864 69 60

2024-04-26





PACKAGE

Dimensions (L x W x H): 0x0x0 mm Gross Weight: 0 kg