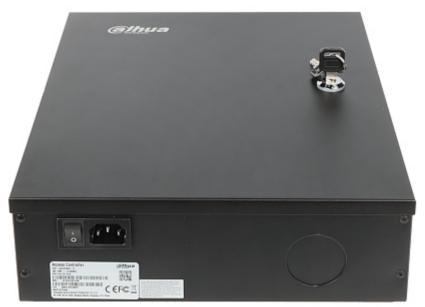

Marking of a lightning inside a equilateral triangle signifies presence of dangerous voltage, contained under the cover of the device. It may be dangerous for user's life and health.

The ASC2204C-D controller is intended to use in access control systems based on electrical control of door opening.