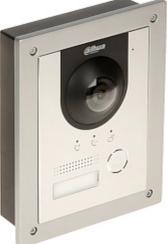

The set includes: VTH2622GW-W indoor panel, VTO2202F-L video doorphone, VTM114 flush-mounted housing and 48V/1.25A switching adapter.

ATTENTION! The device does not support the Dahua analogue system.

| Sensor:                    | 2 Mpx CMOS                                                                                                                                                                                                                                                                                                                                                                                                                                                                                                          |
|----------------------------|---------------------------------------------------------------------------------------------------------------------------------------------------------------------------------------------------------------------------------------------------------------------------------------------------------------------------------------------------------------------------------------------------------------------------------------------------------------------------------------------------------------------|
| Lens:                      | 1.9 mm                                                                                                                                                                                                                                                                                                                                                                                                                                                                                                              |
| View angle:                | 169 °                                                                                                                                                                                                                                                                                                                                                                                                                                                                                                               |
| proximity reader built-in: | -                                                                                                                                                                                                                                                                                                                                                                                                                                                                                                                   |
| Image compression method:  | H.265, H.264                                                                                                                                                                                                                                                                                                                                                                                                                                                                                                        |
| LED illuminator:           | -                                                                                                                                                                                                                                                                                                                                                                                                                                                                                                                   |
| IR illuminator:            | ×                                                                                                                                                                                                                                                                                                                                                                                                                                                                                                                   |
| Compatibility:             | DAHUA                                                                                                                                                                                                                                                                                                                                                                                                                                                                                                               |
| RS-485:                    | ×                                                                                                                                                                                                                                                                                                                                                                                                                                                                                                                   |
| Mobile phones support:     | Port no.: 37777 or access by a cloud (P2P)<br>• Android: Free application <u>DMSS</u><br>• iOS (iPhone): Free application <u>DMSS</u>                                                                                                                                                                                                                                                                                                                                                                               |
| Main features:             | <ul> <li>Micro SD memory cards up to 64GB support (possible local recording),</li> <li>LED diodes,</li> <li>Door status detection,</li> <li>WDR - 120 dB - Wide Dynamic Range,</li> <li>3D-DNR - Digital Noise Reduction,</li> <li>Day/night mode,</li> <li>Bidirectional communication,</li> <li>Microphone built-in,</li> <li>Speakers built-in,</li> <li>Echo suppression and reduction / digital noise reduction,</li> <li>Tamper detection - removing from mounting surface,</li> <li>SOS support ,</li> </ul> |
| Power supply:              | • 2-Wire interface<br>• 48 V / 1.25 A                                                                                                                                                                                                                                                                                                                                                                                                                                                                               |
| Power consumption:         | ≤ 6 W                                                                                                                                                                                                                                                                                                                                                                                                                                                                                                               |

### User Manual Code: KTD02(F) VIDEO DOORPHONE KIT **KTD02(F)** DAHUA

| Housing:               | Aluminum                                                                                                                                                                                                                                                                                                                                                                                                                                                                                                                                                     |
|------------------------|--------------------------------------------------------------------------------------------------------------------------------------------------------------------------------------------------------------------------------------------------------------------------------------------------------------------------------------------------------------------------------------------------------------------------------------------------------------------------------------------------------------------------------------------------------------|
| Color:                 | Silver                                                                                                                                                                                                                                                                                                                                                                                                                                                                                                                                                       |
| "Index of Protection": | IP65                                                                                                                                                                                                                                                                                                                                                                                                                                                                                                                                                         |
| IK rating:             | IK07                                                                                                                                                                                                                                                                                                                                                                                                                                                                                                                                                         |
| Operation temp:        | -30 °C 60 °C                                                                                                                                                                                                                                                                                                                                                                                                                                                                                                                                                 |
| Weight:                | 0.33 kg                                                                                                                                                                                                                                                                                                                                                                                                                                                                                                                                                      |
| Dimensions:            | 130 x 96 x 40.5 mm                                                                                                                                                                                                                                                                                                                                                                                                                                                                                                                                           |
| INDOOR PANEL:          |                                                                                                                                                                                                                                                                                                                                                                                                                                                                                                                                                              |
| Shield:                | 7 " capacitive touch screen                                                                                                                                                                                                                                                                                                                                                                                                                                                                                                                                  |
| Resolution:            | 1024 x 600                                                                                                                                                                                                                                                                                                                                                                                                                                                                                                                                                   |
| Internal memory:       |                                                                                                                                                                                                                                                                                                                                                                                                                                                                                                                                                              |
| Memory card slot:      | <b>–</b>                                                                                                                                                                                                                                                                                                                                                                                                                                                                                                                                                     |
| Main features:         | <ul> <li>Wi-Fi module - 2.4 GHz IEEE 802.11 b/g/n,</li> <li>Protections : WPA/WPA2, WPA-PSK/WPA2-PSK,</li> <li>IP Dahua cameras support,</li> <li>SOS support,</li> <li>Microphone built-in,</li> <li>Speakers built-in,</li> <li>Bidirectional communication,</li> <li>Echo suppression and reduction / digital noise reduction,</li> <li>Smooth adjustment of monitor parameters: image brightness, ring tone volume and conversation volume,</li> <li>Receive and view the published information from the management center,</li> <li>DND mode</li> </ul> |
| Controlling:           | capacitive touch screen                                                                                                                                                                                                                                                                                                                                                                                                                                                                                                                                      |
| Alarm inputs:          | 6 (1 - as a bell)                                                                                                                                                                                                                                                                                                                                                                                                                                                                                                                                            |
| Alarm outputs:         | 1                                                                                                                                                                                                                                                                                                                                                                                                                                                                                                                                                            |
| Power supply:          | <ul> <li>2-Wire interface</li> <li>48 V / 1.25 A</li> </ul>                                                                                                                                                                                                                                                                                                                                                                                                                                                                                                  |
| Power consumption:     | ≤ 6 W (operation)<br>≤ 2 W (standby)                                                                                                                                                                                                                                                                                                                                                                                                                                                                                                                         |
| Operation temp:        | -10 °C 55 °C                                                                                                                                                                                                                                                                                                                                                                                                                                                                                                                                                 |
| Housing:               | Plastic (PC + ABS)                                                                                                                                                                                                                                                                                                                                                                                                                                                                                                                                           |
| Color:                 | White                                                                                                                                                                                                                                                                                                                                                                                                                                                                                                                                                        |
| Weight:                | 0.34 kg                                                                                                                                                                                                                                                                                                                                                                                                                                                                                                                                                      |
| Dimensions:            | 190 x 135 x 26 mm                                                                                                                                                                                                                                                                                                                                                                                                                                                                                                                                            |
| ENCLOSURE:             |                                                                                                                                                                                                                                                                                                                                                                                                                                                                                                                                                              |
| Material:              | Aluminum                                                                                                                                                                                                                                                                                                                                                                                                                                                                                                                                                     |
| Color:                 | Silver                                                                                                                                                                                                                                                                                                                                                                                                                                                                                                                                                       |
| Weight:                | 0.5 kg                                                                                                                                                                                                                                                                                                                                                                                                                                                                                                                                                       |
| Internal dimensions:   | 124 x 90 x 25 mm                                                                                                                                                                                                                                                                                                                                                                                                                                                                                                                                             |

KTD02(F)

VIDEO DOORPHONE:

Rear view:

DELTA-OPTI Monika Matysiak; https://www.delta.poznan.pl POL; 60-713 Poznań; Graniczna 10 e-mail: delta-opti@delta.poznan.pl; tel: +(48) 61 864 69 60