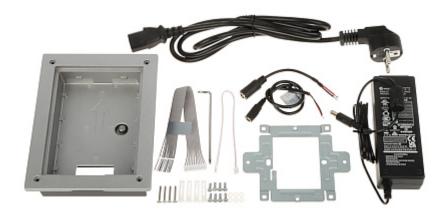

Rear view:

In the kit:

DELTA-OPTI Monika Matysiak; https://www.delta.poznan.pl POL; 60-713 Poznań; Graniczna 10 e-mail: delta-opti@delta.poznan.pl; tel: +(48) 61 864 69 60

2024-04-24

KTD02(F)

PACKAGE

| Dimensions (L x W x H): 0x0x0 mm | Gross Weight: 0 kg |
|----------------------------------|--------------------|
|----------------------------------|--------------------|