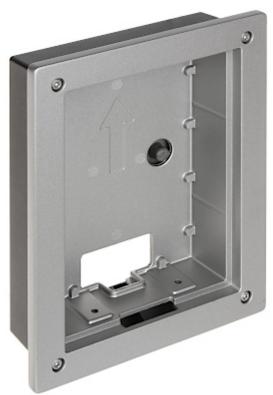

### Connectors view:

Memory card slot:

ENCLOSURE:

Front view:

DELTA-OPTI Monika Matysiak; https://www.delta.poznan.pl POL; 60-713 Poznań; Graniczna 10 e-mail: delta-opti@delta.poznan.pl; tel: +(48) 61 864 69 60

Rear view:

In the kit:

DELTA-OPTI Monika Matysiak; https://www.delta.poznan.pl POL; 60-713 Poznań; Graniczna 10 e-mail: delta-opti@delta.poznan.pl; tel: +(48) 61 864 69 60

2024-04-24

KTD02(F)

PACKAGE

| Dimensions (L x W x H): 0x0x0 mm | Gross Weight: 0 kg |
|----------------------------------|--------------------|
|----------------------------------|--------------------|