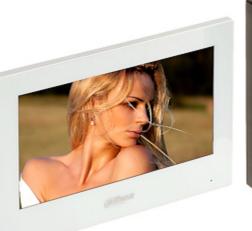

2-wire IP video doorphone kit with a 7-inch touch screen monitor, the possibility of alarm integration and a remote intercom from the mobile application. It can be also used as simple alarm control panel, or notification module by the support 6 alarm inputs. Video Doorphone is mounted in a flush-mounted housing.

The set includes: VTH2622GW-W indoor panel, VTO2202F-L video doorphone, VTM114 flush-mounted housing and 48V/1.25A switching adapter.

ATTENTION! The device does not support the Dahua analogue system.

| Sensor:                    | 2 Mpx CMOS                                                                                                                                                                                                                                                                                                                                                                                                                                                                                                          |
|----------------------------|---------------------------------------------------------------------------------------------------------------------------------------------------------------------------------------------------------------------------------------------------------------------------------------------------------------------------------------------------------------------------------------------------------------------------------------------------------------------------------------------------------------------|
| Lens:                      | 1.9 mm                                                                                                                                                                                                                                                                                                                                                                                                                                                                                                              |
| View angle:                | 169 °                                                                                                                                                                                                                                                                                                                                                                                                                                                                                                               |
| proximity reader built-in: | -                                                                                                                                                                                                                                                                                                                                                                                                                                                                                                                   |
| Image compression method:  | H.265, H.264                                                                                                                                                                                                                                                                                                                                                                                                                                                                                                        |
| LED illuminator:           | -                                                                                                                                                                                                                                                                                                                                                                                                                                                                                                                   |
| IR illuminator:            | ×                                                                                                                                                                                                                                                                                                                                                                                                                                                                                                                   |
| Compatibility:             | DAHUA                                                                                                                                                                                                                                                                                                                                                                                                                                                                                                               |
| RS-485:                    | ×                                                                                                                                                                                                                                                                                                                                                                                                                                                                                                                   |
| Mobile phones support:     | Port no.: 37777 or access by a cloud (P2P)<br>• Android: Free application <u>DMSS</u><br>• iOS (iPhone): Free application <u>DMSS</u>                                                                                                                                                                                                                                                                                                                                                                               |
| Main features:             | <ul> <li>Micro SD memory cards up to 64GB support (possible local recording),</li> <li>LED diodes,</li> <li>Door status detection,</li> <li>WDR - 120 dB - Wide Dynamic Range,</li> <li>3D-DNR - Digital Noise Reduction,</li> <li>Day/night mode,</li> <li>Bidirectional communication,</li> <li>Microphone built-in,</li> <li>Speakers built-in,</li> <li>Echo suppression and reduction / digital noise reduction,</li> <li>Tamper detection - removing from mounting surface,</li> <li>SOS support ,</li> </ul> |
| Power supply:              | • 2-Wire interface<br>• 48 V / 1.25 A                                                                                                                                                                                                                                                                                                                                                                                                                                                                               |
| Power consumption:         | ≤ 6 W                                                                                                                                                                                                                                                                                                                                                                                                                                                                                                               |

### User Manual Code: KTD02(F) VIDEO DOORPHONE KIT **KTD02(F)** DAHUA

| Housing:               | Aluminum                                                                                                                                                                                                                                                                                                                                                                                                                                                                                                                                                     |
|------------------------|--------------------------------------------------------------------------------------------------------------------------------------------------------------------------------------------------------------------------------------------------------------------------------------------------------------------------------------------------------------------------------------------------------------------------------------------------------------------------------------------------------------------------------------------------------------|
| Color:                 | Silver                                                                                                                                                                                                                                                                                                                                                                                                                                                                                                                                                       |
| "Index of Protection": | IP65                                                                                                                                                                                                                                                                                                                                                                                                                                                                                                                                                         |
| IK rating:             | IK07                                                                                                                                                                                                                                                                                                                                                                                                                                                                                                                                                         |
| Operation temp:        | -30 °C 60 °C                                                                                                                                                                                                                                                                                                                                                                                                                                                                                                                                                 |
| Weight:                | 0.33 kg                                                                                                                                                                                                                                                                                                                                                                                                                                                                                                                                                      |
| Dimensions:            | 130 x 96 x 40.5 mm                                                                                                                                                                                                                                                                                                                                                                                                                                                                                                                                           |
| INDOOR PANEL:          |                                                                                                                                                                                                                                                                                                                                                                                                                                                                                                                                                              |
| Shield:                | 7 " capacitive touch screen                                                                                                                                                                                                                                                                                                                                                                                                                                                                                                                                  |
| Resolution:            | 1024 x 600                                                                                                                                                                                                                                                                                                                                                                                                                                                                                                                                                   |
| Internal memory:       |                                                                                                                                                                                                                                                                                                                                                                                                                                                                                                                                                              |
| Memory card slot:      | <b>–</b>                                                                                                                                                                                                                                                                                                                                                                                                                                                                                                                                                     |
| Main features:         | <ul> <li>Wi-Fi module - 2.4 GHz IEEE 802.11 b/g/n,</li> <li>Protections : WPA/WPA2, WPA-PSK/WPA2-PSK,</li> <li>IP Dahua cameras support,</li> <li>SOS support,</li> <li>Microphone built-in,</li> <li>Speakers built-in,</li> <li>Bidirectional communication,</li> <li>Echo suppression and reduction / digital noise reduction,</li> <li>Smooth adjustment of monitor parameters: image brightness, ring tone volume and conversation volume,</li> <li>Receive and view the published information from the management center,</li> <li>DND mode</li> </ul> |
| Controlling:           | capacitive touch screen                                                                                                                                                                                                                                                                                                                                                                                                                                                                                                                                      |
| Alarm inputs:          | 6 (1 - as a bell)                                                                                                                                                                                                                                                                                                                                                                                                                                                                                                                                            |
| Alarm outputs:         | 1                                                                                                                                                                                                                                                                                                                                                                                                                                                                                                                                                            |
| Power supply:          | <ul> <li>2-Wire interface</li> <li>48 V / 1.25 A</li> </ul>                                                                                                                                                                                                                                                                                                                                                                                                                                                                                                  |
| Power consumption:     | ≤ 6 W (operation)<br>≤ 2 W (standby)                                                                                                                                                                                                                                                                                                                                                                                                                                                                                                                         |
| Operation temp:        | -10 °C 55 °C                                                                                                                                                                                                                                                                                                                                                                                                                                                                                                                                                 |
| Housing:               | Plastic (PC + ABS)                                                                                                                                                                                                                                                                                                                                                                                                                                                                                                                                           |
| Color:                 | White                                                                                                                                                                                                                                                                                                                                                                                                                                                                                                                                                        |
| Weight:                | 0.34 kg                                                                                                                                                                                                                                                                                                                                                                                                                                                                                                                                                      |
| Dimensions:            | 190 x 135 x 26 mm                                                                                                                                                                                                                                                                                                                                                                                                                                                                                                                                            |
| ENCLOSURE:             |                                                                                                                                                                                                                                                                                                                                                                                                                                                                                                                                                              |
| Material:              | Aluminum                                                                                                                                                                                                                                                                                                                                                                                                                                                                                                                                                     |
| Color:                 | Silver                                                                                                                                                                                                                                                                                                                                                                                                                                                                                                                                                       |
| Weight:                | 0.5 kg                                                                                                                                                                                                                                                                                                                                                                                                                                                                                                                                                       |
| Internal dimensions:   | 124 x 90 x 25 mm                                                                                                                                                                                                                                                                                                                                                                                                                                                                                                                                             |