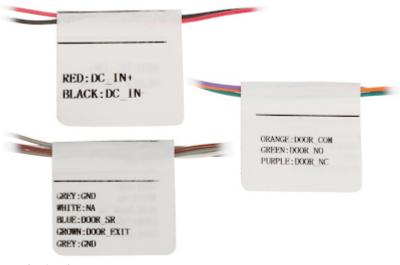

|  |
| Manufacturer / Brand: | DAHUA                                                                              |  |

### INDOOR PANEL:



Rear view:



DELTA-OPTI Monika Matysiak; https://www.delta.poznan.pl POL; 60-713 Poznań; Graniczna 10 e-mail: delta-opti@delta.poznan.pl; tel: +(48) 61 864 69 60







Connectors view:



DELTA-OPTI Monika Matysiak; https://www.delta.poznan.pl POL; 60-713 Poznań; Graniczna 10 e-mail: delta-opti@delta.poznan.pl; tel: +(48) 61 864 69 60

2024-04-27







VIDEO DOORPHONE:



DELTA-OPTI Monika Matysiak; https://www.delta.poznan.pl POL; 60-713 Poznań; Graniczna 10 e-mail: delta-opti@delta.poznan.pl; tel: +(48) 61 864 69 60





View after removing the rain cover:







Rear view:













Connectors view:







Connectors description:







Example of application:







## PACKAGE



DELTA-OPTI Monika Matysiak; https://www.delta.poznan.pl POL; 60-713 Poznań; Graniczna 10 e-mail: delta-opti@delta.poznan.pl; tel: +(48) 61 864 69 60

2024-04-27

KTW02



Dimensions (L x W x H): 0x0x0 mm Gross Weight: 0 kg