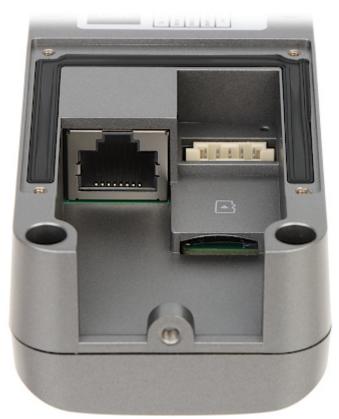

|  |
| Manufacturer / Brand: | DAHUA                                                                              |  |

### INDOOR PANEL:



Rear view:



DELTA-OPTI Monika Matysiak; https://www.delta.poznan.pl POL; 60-713 Poznań; Graniczna 10 e-mail: delta-opti@delta.poznan.pl; tel: +(48) 61 864 69 60







Connectors view:



DELTA-OPTI Monika Matysiak; https://www.delta.poznan.pl POL; 60-713 Poznań; Graniczna 10 e-mail: delta-opti@delta.poznan.pl; tel: +(48) 61 864 69 60

2024-04-27







VIDEO DOORPHONE:



DELTA-OPTI Monika Matysiak; https://www.delta.poznan.pl POL; 60-713 Poznań; Graniczna 10 e-mail: delta-opti@delta.poznan.pl; tel: +(48) 61 864 69 60





View after removing the rain cover:







Rear view:













Connectors view:







Connectors description:







Example of application:







## PACKAGE



DELTA-OPTI Monika Matysiak; https://www.delta.poznan.pl POL; 60-713 Poznań; Graniczna 10 e-mail: delta-opti@delta.poznan.pl; tel: +(48) 61 864 69 60

2024-04-27

KTW02



Dimensions (L x W x H): 0x0x0 mm Gross Weight: 0 kg