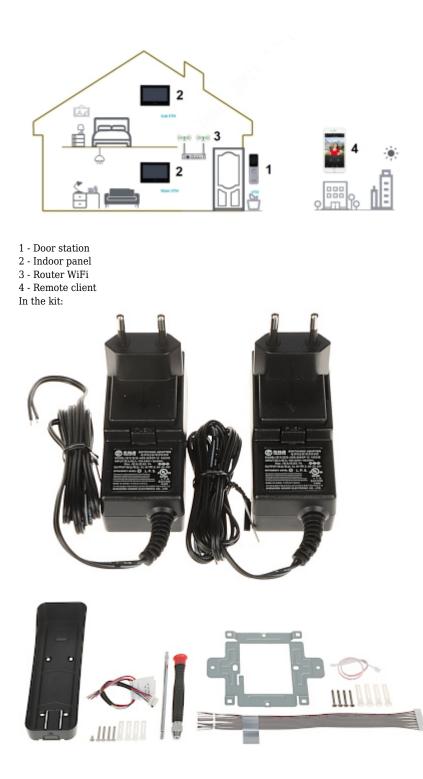

IP Video Doorphone Kit with 7-inch touch screen monitor, the ability of alarm integration and control of 1 lock, and also with remote intercom from mobile application. It can be also used as simple alarm control panel, or notification module by the support 6 alarm inputs.

The set includes: the VTH2621G-WP internal panel, the VTO2311R-WP video doorphone and 2 power supply adapters 12V/2A.

ATTENTION! The device does not support the Dahua analogue system.

| Sensor:                           | 1/2.8 ", 2 Mpx CMOS                                                                                                                                         |
|-----------------------------------|-------------------------------------------------------------------------------------------------------------------------------------------------------------|
| View angle:                       | 110 °                                                                                                                                                       |
| Image compression method:         | H.264 / H.265                                                                                                                                               |
| IR illuminator:                   | ¥                                                                                                                                                           |
| Resolution:                       | <ul> <li>Main stream : 1280 x 720, 800 x 480, 720 x 576, 352 x 288</li> <li>Sub stream : 1920 x 1080, 800 x 480, 720 x 576, 352 x 288, 320 x 240</li> </ul> |
| proximity reader built-in:        | Access control cards - 13.56 MHz S50                                                                                                                        |
| Wireless transmission range:      | The range limited only by the availability of the Wi-Fi network                                                                                             |
| Wi-Fi standard:                   | IEEE 802.11b / IEEE 802.11g / IEEE 802.11n                                                                                                                  |
| Network interface:                | • Ethernet 10 / 100 Mbps<br>• Wi-Fi 2.4 GHz                                                                                                                 |
| The number of subscribers served: | 1                                                                                                                                                           |
| UTP category:                     | UTP cat. 5e                                                                                                                                                 |

## PACKAGE

DELTA-OPTI Monika Matysiak; https://www.delta.poznan.pl POL; 60-713 Poznań; Graniczna 10 e-mail: delta-opti@delta.poznan.pl; tel: +(48) 61 864 69 60

2024-04-27

KTW02

Dimensions (L x W x H): 0x0x0 mm Gross Weight: 0 kg