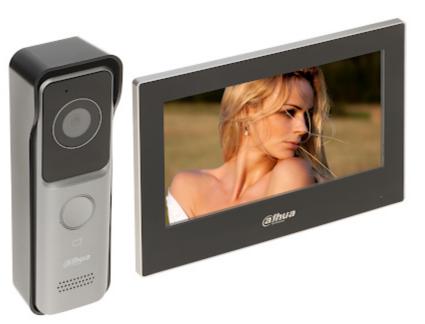

IP Video Doorphone Kit with 7-inch touch screen monitor, the ability of alarm integration and control of 1 lock, and also with remote intercom from mobile application. It can be also used as simple alarm control panel, or notification module by the support 6 alarm inputs.

The set includes: the VTH2621G-WP internal panel, the VTO2311R-WP video doorphone and 2 power supply adapters 12V/2A.

ATTENTION! The device does not support the Dahua analogue system.

| Sensor:                           | 1/2.8 ", 2 Mpx CMOS                                                                                                                                         |
|-----------------------------------|-------------------------------------------------------------------------------------------------------------------------------------------------------------|
| View angle:                       | 110 °                                                                                                                                                       |
| Image compression method:         | H.264 / H.265                                                                                                                                               |
| IR illuminator:                   | ¥                                                                                                                                                           |
| Resolution:                       | <ul> <li>Main stream : 1280 x 720, 800 x 480, 720 x 576, 352 x 288</li> <li>Sub stream : 1920 x 1080, 800 x 480, 720 x 576, 352 x 288, 320 x 240</li> </ul> |
| proximity reader built-in:        | Access control cards - 13.56 MHz S50                                                                                                                        |
| Wireless transmission range:      | The range limited only by the availability of the Wi-Fi network                                                                                             |
| Wi-Fi standard:                   | IEEE 802.11b / IEEE 802.11g / IEEE 802.11n                                                                                                                  |
| Network interface:                | • Ethernet 10 / 100 Mbps<br>• Wi-Fi 2.4 GHz                                                                                                                 |
| The number of subscribers served: | 1                                                                                                                                                           |
| UTP category:                     | UTP cat. 5e                                                                                                                                                 |