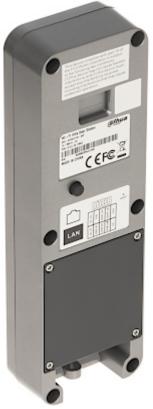

|  |
| Manufacturer / Brand: | DAHUA                                                                              |  |

### INDOOR PANEL:



Rear view:



DELTA-OPTI Monika Matysiak; https://www.delta.poznan.pl POL; 60-713 Poznań; Graniczna 10 e-mail: delta-opti@delta.poznan.pl; tel: +(48) 61 864 69 60







Connectors view:



DELTA-OPTI Monika Matysiak; https://www.delta.poznan.pl POL; 60-713 Poznań; Graniczna 10 e-mail: delta-opti@delta.poznan.pl; tel: +(48) 61 864 69 60

2024-04-27







VIDEO DOORPHONE:



DELTA-OPTI Monika Matysiak; https://www.delta.poznan.pl POL; 60-713 Poznań; Graniczna 10 e-mail: delta-opti@delta.poznan.pl; tel: +(48) 61 864 69 60





View after removing the rain cover:







Rear view:













Connectors view:







Connectors description:







Example of application:







## PACKAGE



DELTA-OPTI Monika Matysiak; https://www.delta.poznan.pl POL; 60-713 Poznań; Graniczna 10 e-mail: delta-opti@delta.poznan.pl; tel: +(48) 61 864 69 60

2024-04-27

KTW02



Dimensions (L x W x H): 0x0x0 mm Gross Weight: 0 kg