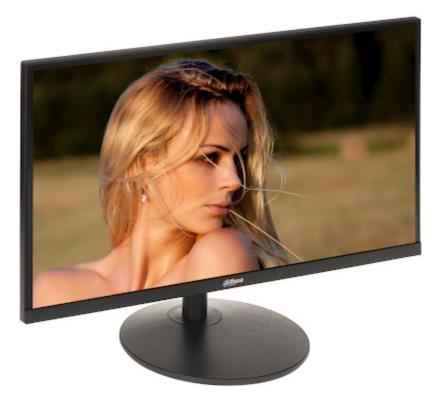

## User Manual Code: LM22-A200 MONITOR VGA, HDMI LM22-A200 22 " DAHUA

| DLNA:                      | -                                                                                                                                                                                  |
|----------------------------|------------------------------------------------------------------------------------------------------------------------------------------------------------------------------------|
| Monitor mounting standard: | VESA 100                                                                                                                                                                           |
| Robbery protection:        | Kensington-lock compatible                                                                                                                                                         |
| Parameters adjustment:     | OSD - by monitor control keys                                                                                                                                                      |
| Main features:             | <ul> <li>The blue light reduction function, which is the most unhealthy for the eyes, limits its emission</li> <li>Low current consumption</li> <li>HDMI cable included</li> </ul> |
| Power supply:              | 12 V DC / 2.5 A (power adapter included)                                                                                                                                           |
| Power consumption:         | $\leq$ 30 W (typical)<br>$\leq$ 0.5 W (in standby mode)                                                                                                                            |
| Weight:                    | <ul> <li>2.26 kg (with stand)</li> <li>1.94 kg (without stand)</li> </ul>                                                                                                          |
| Dimensions:                | • 496 x 365 x 210 mm (with stand)<br>• 496 x 285 x 50 mm (without stand)                                                                                                           |
| Manufacturer / Brand:      | DAHUA                                                                                                                                                                              |
| Guarantee:                 | 3 years                                                                                                                                                                            |