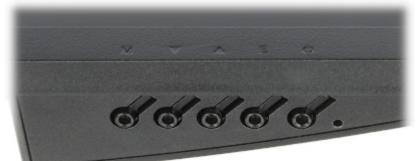

## User Manual Code: LM22-A200 MONITOR VGA, HDMI LM22-A200 22 " DAHUA

| DLNA:                      | -                                                                                                                                                                                  |
|----------------------------|------------------------------------------------------------------------------------------------------------------------------------------------------------------------------------|
| Monitor mounting standard: | VESA 100                                                                                                                                                                           |
| Robbery protection:        | Kensington-lock compatible                                                                                                                                                         |
| Parameters adjustment:     | OSD - by monitor control keys                                                                                                                                                      |
| Main features:             | <ul> <li>The blue light reduction function, which is the most unhealthy for the eyes, limits its emission</li> <li>Low current consumption</li> <li>HDMI cable included</li> </ul> |
| Power supply:              | 12 V DC / 2.5 A (power adapter included)                                                                                                                                           |
| Power consumption:         | $\leq$ 30 W (typical)<br>$\leq$ 0.5 W (in standby mode)                                                                                                                            |
| Weight:                    | <ul> <li>2.26 kg (with stand)</li> <li>1.94 kg (without stand)</li> </ul>                                                                                                          |
| Dimensions:                | • 496 x 365 x 210 mm (with stand)<br>• 496 x 285 x 50 mm (without stand)                                                                                                           |
| Manufacturer / Brand:      | DAHUA                                                                                                                                                                              |
| Guarantee:                 | 3 years                                                                                                                                                                            |

#### Monitor connectors:

Monitor control keys:

Dimensions:

In the kit:

DELTA-OPTI Monika Matysiak; https://www.delta.poznan.pl POL; 60-713 Poznań; Graniczna 10 e-mail: delta-opti@delta.poznan.pl; tel: +(48) 61 864 69 60