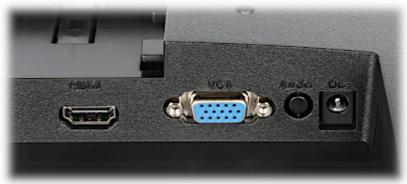

| Screen size:                | 22 "                                                                                   |
|-----------------------------|----------------------------------------------------------------------------------------|
| Native resolution:          | 1920 x 1080 px - Full HD                                                               |
| Aspect ratios:              | 16:9                                                                                   |
| Matrix type:                | VA LED, Glossy matrix                                                                  |
| Contrast:                   | 3000 : 1 (typical)                                                                     |
| Brightness:                 | 200 cd/m <sup>2</sup>                                                                  |
| Viewable angles:            | 178 ° horizontal<br>178 ° vertical                                                     |
| Response time:              | 6.5 ms (typical)                                                                       |
| Speakers built-in:          | _                                                                                      |
| Signal connectors:          | <ul> <li>1 x VGA,</li> <li>1 x HDMI</li> <li>1 x 2.1/5.5 mm socket, 12 V DC</li> </ul> |
| Number of displayed colors: | 16.7 M                                                                                 |
| Refresh frequency:          | 60 Hz, max. 75 Hz                                                                      |
| HDCP:                       | ¥                                                                                      |
| Housing type:               | Plastic                                                                                |
| Power management:           | -                                                                                      |

#### Monitor connectors:

Monitor control keys:

Dimensions:

In the kit:

DELTA-OPTI Monika Matysiak; https://www.delta.poznan.pl POL; 60-713 Poznań; Graniczna 10 e-mail: delta-opti@delta.poznan.pl; tel: +(48) 61 864 69 60