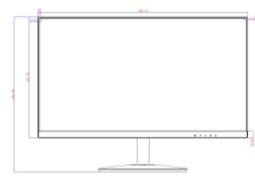

## User Manual Code: LM22-A200 MONITOR VGA, HDMI LM22-A200 22 " DAHUA

| DLNA:                      | -                                                                                                                                                                                  |
|----------------------------|------------------------------------------------------------------------------------------------------------------------------------------------------------------------------------|
| Monitor mounting standard: | VESA 100                                                                                                                                                                           |
| Robbery protection:        | Kensington-lock compatible                                                                                                                                                         |
| Parameters adjustment:     | OSD - by monitor control keys                                                                                                                                                      |
| Main features:             | <ul> <li>The blue light reduction function, which is the most unhealthy for the eyes, limits its emission</li> <li>Low current consumption</li> <li>HDMI cable included</li> </ul> |
| Power supply:              | 12 V DC / 2.5 A (power adapter included)                                                                                                                                           |
| Power consumption:         | $\leq$ 30 W (typical)<br>$\leq$ 0.5 W (in standby mode)                                                                                                                            |
| Weight:                    | <ul> <li>2.26 kg (with stand)</li> <li>1.94 kg (without stand)</li> </ul>                                                                                                          |
| Dimensions:                | • 496 x 365 x 210 mm (with stand)<br>• 496 x 285 x 50 mm (without stand)                                                                                                           |
| Manufacturer / Brand:      | DAHUA                                                                                                                                                                              |
| Guarantee:                 | 3 years                                                                                                                                                                            |

#### Monitor connectors:

Monitor control keys:

Dimensions:

In the kit:

DELTA-OPTI Monika Matysiak; https://www.delta.poznan.pl POL; 60-713 Poznań; Graniczna 10 e-mail: delta-opti@delta.poznan.pl; tel: +(48) 61 864 69 60