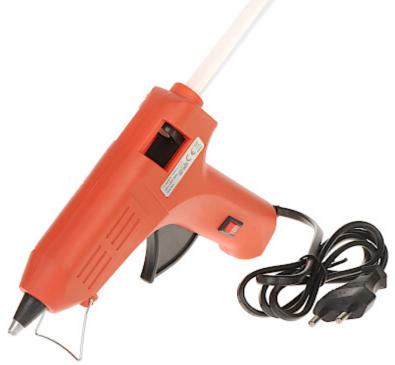

## User Manual

Code: MCE-432 HOT GLUE GUN MCE-432

Professional hot glue gun with rapid heating. The MCE-432 gun is light and easy to use, and the compact dimensions facilitate transport and storage.

Universal use - for minor repair, assembly, installation, decoration works, etc. It is suitable for joining many materials such as wood, paper, fabric, plastic, metal, etc.