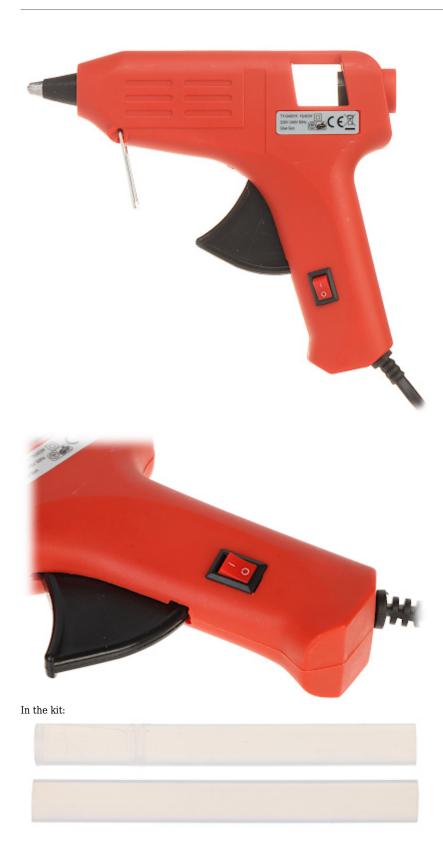

## User Manual

Code: MCE-432 HOT GLUE GUN MCE-432

Professional hot glue gun with rapid heating. The MCE-432 gun is light and easy to use, and the compact dimensions facilitate transport and storage.

Universal use - for minor repair, assembly, installation, decoration works, etc. It is suitable for joining many materials such as wood, paper, fabric, plastic, metal, etc.

| Power:                    | 40 W                                                                                                                                                          |
|---------------------------|---------------------------------------------------------------------------------------------------------------------------------------------------------------|
| Heat-up time:             | 3 5 minutes                                                                                                                                                   |
| Adhesive efficiency:      | 15 20 g/min                                                                                                                                                   |
| Dimensions of the sticks: | Ø 11 x 150 mm                                                                                                                                                 |
| Main features:            | <ul> <li>2 sticks included: Ø 11 x 100 mm / Color: Transparent</li> <li>Metal stand included</li> <li>ON/OFF button</li> <li>Light and easy to use</li> </ul> |
| Weight:                   | 0.17 kg                                                                                                                                                       |
| Dimensions:               | • 163 x 143 x 30 mm<br>• 1 m (cable length)                                                                                                                   |
| Power supply:             | 220 240 V AC, 50 / 60 Hz                                                                                                                                      |
| Guarantee:                | 2 years                                                                                                                                                       |