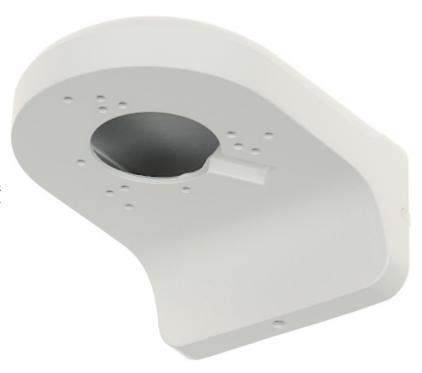

Wall bracket. Designed to dome cameras.

It can be used to vandal-proof cameras installation. It has very useful advantage, possibility to hide camera cables and connectors.

# User Manual Code: PFB205W-E DOME CAMERA BRACKET PFB205W-E DAHUA

| Suitable for cameras: | DAHUA - documentation for download below. |
|-----------------------|-------------------------------------------|
| Material:             | Aluminum                                  |
| Color:                | White                                     |
| Weight:               | 0.456 kg                                  |
| Dimensions:           | 126 x 161 x 76 mm                         |
| Manufacturer / Brand: | DAHUA                                     |
| Guarantee:            | 3 years                                   |