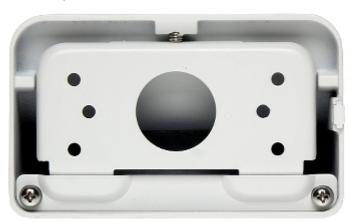

nd connectors.





# User Manual Code: PFB205W-E DOME CAMERA BRACKET PFB205W-E DAHUA

| Suitable for cameras: | DAHUA - documentation for download below. |
|-----------------------|-------------------------------------------|
| Material:             | Aluminum                                  |
| Color:                | White                                     |
| Weight:               | 0.456 kg                                  |
| Dimensions:           | 126 x 161 x 76 mm                         |
| Manufacturer / Brand: | DAHUA                                     |
| Guarantee:            | 3 years                                   |

## Camera mounting side view:



## Side view:





## User Manual

Code: PFB205W-E
DOME CAMERA BRACKET PFB205W-E DAHUA

#### Wall mounting side view:



#### Dimensions:

## mm [inch]







### In the kit:



## PACKAGE

Dimensions (L x W x H): 0x0x0 mm Gross Weight: 0 kg