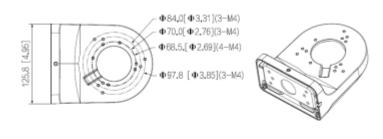

Code: PFB205W-E DOME CAMERA BRACKET PFB205W-E DAHUA

| Suitable for cameras: | DAHUA - documentation for download below. |
|-----------------------|-------------------------------------------|
| Material:             | Aluminum                                  |
| Color:                | White                                     |
| Weight:               | 0.456 kg                                  |
| Dimensions:           | 126 x 161 x 76 mm                         |
| Manufacturer / Brand: | DAHUA                                     |
| Guarantee:            | 3 years                                   |

## Camera mounting side view:



## Side view:





## User Manual

Code: PFB205W-E
DOME CAMERA BRACKET PFB205W-E DAHUA

#### Wall mounting side view:



#### Dimensions:

## mm [inch]







### In the kit:



## PACKAGE

Dimensions (L x W x H): 0x0x0 mm Gross Weight: 0 kg