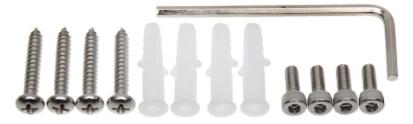

MERA BRACKET PFB205W-E DAHUA

| Suitable for cameras: | DAHUA - documentation for download below. |
|-----------------------|-------------------------------------------|
| Material:             | Aluminum                                  |
| Color:                | White                                     |
| Weight:               | 0.456 kg                                  |
| Dimensions:           | 126 x 161 x 76 mm                         |
| Manufacturer / Brand: | DAHUA                                     |
| Guarantee:            | 3 years                                   |

## Camera mounting side view:



## Side view:





## User Manual

Code: PFB205W-E
DOME CAMERA BRACKET PFB205W-E DAHUA

#### Wall mounting side view:



#### Dimensions:

## mm [inch]







### In the kit:



## PACKAGE

Dimensions (L x W x H): 0x0x0 mm Gross Weight: 0 kg