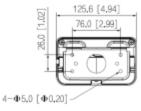

: PFB205W-E DOME CAMERA BRACKET PFB205W-E DAHUA

| Suitable for cameras: | DAHUA - documentation for download below. |
|-----------------------|-------------------------------------------|
| Material:             | Aluminum                                  |
| Color:                | White                                     |
| Weight:               | 0.456 kg                                  |
| Dimensions:           | 126 x 161 x 76 mm                         |
| Manufacturer / Brand: | DAHUA                                     |
| Guarantee:            | 3 years                                   |

## Camera mounting side view:



## Side view:





## User Manual

Code: PFB205W-E
DOME CAMERA BRACKET PFB205W-E DAHUA

#### Wall mounting side view:



#### Dimensions:

## mm [inch]







### In the kit:



## PACKAGE

Dimensions (L x W x H): 0x0x0 mm Gross Weight: 0 kg