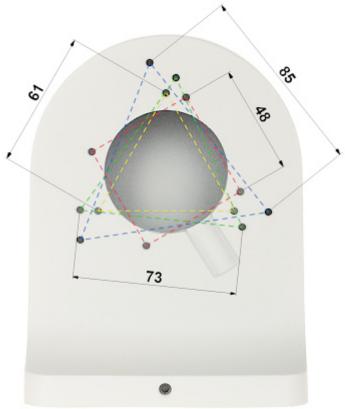

.

It can be used to vandal-proof cameras installation. It has very useful advantage, possibility to hide camera cables and connectors.





# User Manual Code: PFB205W-E DOME CAMERA BRACKET PFB205W-E DAHUA

| Suitable for cameras: | DAHUA - documentation for download below. |
|-----------------------|-------------------------------------------|
| Material:             | Aluminum                                  |
| Color:                | White                                     |
| Weight:               | 0.456 kg                                  |
| Dimensions:           | 126 x 161 x 76 mm                         |
| Manufacturer / Brand: | DAHUA                                     |
| Guarantee:            | 3 years                                   |

## Camera mounting side view:



## Side view:





## User Manual

Code: PFB205W-E
DOME CAMERA BRACKET PFB205W-E DAHUA

#### Wall mounting side view:



#### Dimensions:

## mm [inch]







### In the kit:



## PACKAGE

Dimensions (L x W x H): 0x0x0 mm Gross Weight: 0 kg