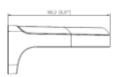

de: PFB205W-E DOME CAMERA BRACKET PFB205W-E DAHUA

| Suitable for cameras: | DAHUA - documentation for download below. |
|-----------------------|-------------------------------------------|
| Material:             | Aluminum                                  |
| Color:                | White                                     |
| Weight:               | 0.456 kg                                  |
| Dimensions:           | 126 x 161 x 76 mm                         |
| Manufacturer / Brand: | DAHUA                                     |
| Guarantee:            | 3 years                                   |

## Camera mounting side view:



## Side view:





## User Manual

Code: PFB205W-E
DOME CAMERA BRACKET PFB205W-E DAHUA

#### Wall mounting side view:



#### Dimensions:

## mm [inch]







### In the kit:



## PACKAGE

Dimensions (L x W x H): 0x0x0 mm Gross Weight: 0 kg