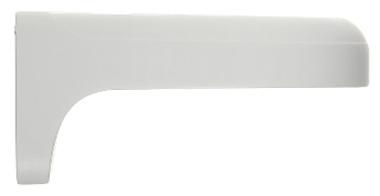

to vandal-proof cameras installation. It has very useful advantage, possibility to hide camera cables and connectors.





# User Manual Code: PFB205W-E DOME CAMERA BRACKET PFB205W-E DAHUA

| Suitable for cameras: | DAHUA - documentation for download below. |
|-----------------------|-------------------------------------------|
| Material:             | Aluminum                                  |
| Color:                | White                                     |
| Weight:               | 0.456 kg                                  |
| Dimensions:           | 126 x 161 x 76 mm                         |
| Manufacturer / Brand: | DAHUA                                     |
| Guarantee:            | 3 years                                   |

## Camera mounting side view:



## Side view:





## User Manual

Code: PFB205W-E
DOME CAMERA BRACKET PFB205W-E DAHUA

#### Wall mounting side view:



#### Dimensions:

## mm [inch]







### In the kit:



## PACKAGE

Dimensions (L x W x H): 0x0x0 mm Gross Weight: 0 kg