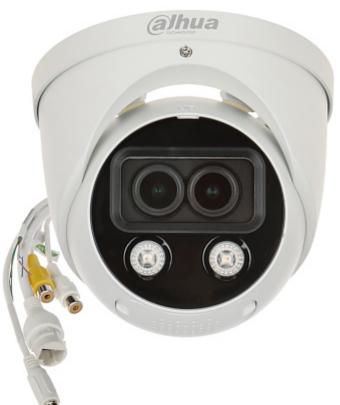

The **DAHUA Dual-Lens** Network Camera is a modern camera combining 3 innovative technologies: **Dual Light Fusion** - image processing based on 2 sensors and 2 lenses, **Dahua Full-Color** - 24/7 color image, **WizMind** - Artificial Intelligence functions. The camera also has 2 hybrid LED illuminators equipped with IR and white light LEDs.

The **Dual Light Fusion** technology allows the camera to collect visible color details of the image and lightness information using for this purpose separate lenses. One camera sensor processes the image in the visible light range and the other in the infrared range. Thanks to the pixel-level frame-to-frame mapping, the captured images are clear, high-definition and with vivid colors, even when the supplementary white light is off. Such image processing can significantly reduce light pollution in the monitored scene at night.

By utilizing the high precision AA - Active Alignment process, the lenses and sensors of these cameras are precisely aligned, which enables that the captured image is clearly and accurately restored. The large aperture of the lens F1.0 increases the amount of light hitting the sensor. The large size of the sensor 1/1.8" provides increase in the brightness of the image. As a result, the camera achieves a S/N ratio 14 times higher compared to conventional models.

IP camera with efficient H.264 / H.265 image compression algorithm for clear and smooth video streaming at maximal resolution of 4 MPx. The camera has extensive functions of intelligent image analysis. PoE powering possibility, compatible with the 802.3af/ePoE standard makes the device more universal and easier to install.