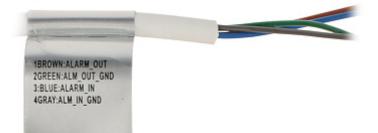

Camera is out from clamping ring:

Memory card slot:

Camera mounting side view:

Camera connectors:

Connectors description:

See how to initialize DAHUA cameras:

. In the kit:

Example captures of device interface: