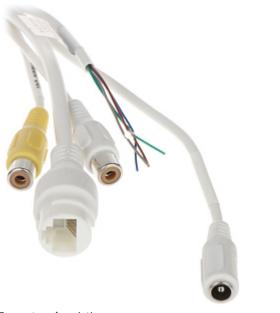

Camera is out from clamping ring:

Memory card slot:

Camera mounting side view:

Camera connectors:

Connectors description:

See how to initialize DAHUA cameras:

. In the kit:

Example captures of device interface: