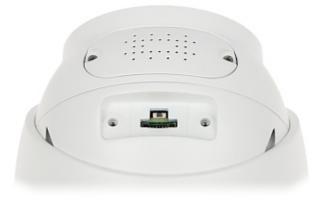

Camera is out from clamping ring:

Memory card slot:

Camera mounting side view:

Camera connectors:

Connectors description:

See how to initialize DAHUA cameras:

. In the kit:

Example captures of device interface: