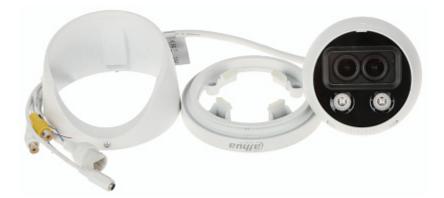

Camera is out from clamping ring:

Memory card slot:

Camera mounting side view:

Camera connectors:

Connectors description:

See how to initialize DAHUA cameras:

. In the kit:

Example captures of device interface: