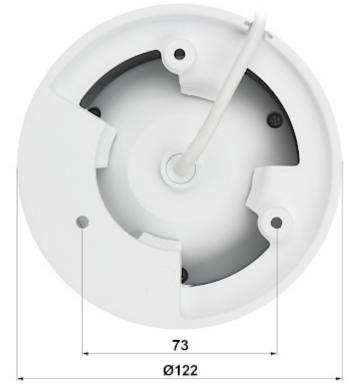

| Main features:         | <ul> <li>Dual AI image sensors with multi-spectral imaging technology that produces colorful images in low illumination conditions</li> <li>Dahua Multi-Spectrum Fusion technology extracts the details and brightness of the visible spectrum and infrared spectrum to create a single image with a brightness close to the visible light brightness, so the camera provides a better image in low light</li> <li>D-WDR - Wide Dynamic Range</li> <li>3D-DNR - Digital Noise Reduction</li> <li>ROI - improve the quality of selected parts of image</li> <li>BLC/HLC - Back Light / High Light Compensation</li> <li>Day/Night mode (color/b&amp;w/auto)</li> <li>Full Color - colorful night mode</li> <li>WB - White Balance (ATW/AWB/manual/indoor/outdoor)</li> <li>AGC - Automatic Gain Control</li> <li>Motion Detection</li> <li>Configurable Privacy Zones</li> <li>Mirror - Mirror image</li> <li>Built-in hybrid illuminator (LED - IR/white)</li> <li>SMD 3.0 - searching for an object classified as: human, motor vehicle</li> <li>Heat map - the selection in the image by corresponding colors the areas with different traffic</li> <li>IVS analysis : crossing the line (tripwire), intrusion, fast moving - classification of people and vehicles, scene changing, abandoned/missing object, detection of people gathering, loitering detection, counting people entering and leaving the area, counting people or the time of their stay with the option of setting an alarm, Supports area or queue management and the ability to configure up to 4 rules, parking detection, Audio detection, face detection - supports 6 types of facial attributes extraction, supports 8 types of face expressions</li> </ul> |
|------------------------|-----------------------------------------------------------------------------------------------------------------------------------------------------------------------------------------------------------------------------------------------------------------------------------------------------------------------------------------------------------------------------------------------------------------------------------------------------------------------------------------------------------------------------------------------------------------------------------------------------------------------------------------------------------------------------------------------------------------------------------------------------------------------------------------------------------------------------------------------------------------------------------------------------------------------------------------------------------------------------------------------------------------------------------------------------------------------------------------------------------------------------------------------------------------------------------------------------------------------------------------------------------------------------------------------------------------------------------------------------------------------------------------------------------------------------------------------------------------------------------------------------------------------------------------------------------------------------------------------------------------------------------------------------------------------------------------------------------------------------------------|
| Housing:               | Dome - Metal                                                                                                                                                                                                                                                                                                                                                                                                                                                                                                                                                                                                                                                                                                                                                                                                                                                                                                                                                                                                                                                                                                                                                                                                                                                                                                                                                                                                                                                                                                                                                                                                                                                                                                                            |
| Color:                 | White + Black                                                                                                                                                                                                                                                                                                                                                                                                                                                                                                                                                                                                                                                                                                                                                                                                                                                                                                                                                                                                                                                                                                                                                                                                                                                                                                                                                                                                                                                                                                                                                                                                                                                                                                                           |
| "Index of Protection": | IP67                                                                                                                                                                                                                                                                                                                                                                                                                                                                                                                                                                                                                                                                                                                                                                                                                                                                                                                                                                                                                                                                                                                                                                                                                                                                                                                                                                                                                                                                                                                                                                                                                                                                                                                                    |
| Vandal-proof:          | -                                                                                                                                                                                                                                                                                                                                                                                                                                                                                                                                                                                                                                                                                                                                                                                                                                                                                                                                                                                                                                                                                                                                                                                                                                                                                                                                                                                                                                                                                                                                                                                                                                                                                                                                       |
| Power supply:          | • PoE (802.3af),<br>• ePoE,<br>• 12 V DC / 875 mA                                                                                                                                                                                                                                                                                                                                                                                                                                                                                                                                                                                                                                                                                                                                                                                                                                                                                                                                                                                                                                                                                                                                                                                                                                                                                                                                                                                                                                                                                                                                                                                                                                                                                       |
| Power consumption:     | max. 10.5 W @ PoE<br>max. 9.3 W @ 12 V                                                                                                                                                                                                                                                                                                                                                                                                                                                                                                                                                                                                                                                                                                                                                                                                                                                                                                                                                                                                                                                                                                                                                                                                                                                                                                                                                                                                                                                                                                                                                                                                                                                                                                  |
| Operation temp:        | -40 °C 60 °C                                                                                                                                                                                                                                                                                                                                                                                                                                                                                                                                                                                                                                                                                                                                                                                                                                                                                                                                                                                                                                                                                                                                                                                                                                                                                                                                                                                                                                                                                                                                                                                                                                                                                                                            |
| Weight:                | 0.75 kg                                                                                                                                                                                                                                                                                                                                                                                                                                                                                                                                                                                                                                                                                                                                                                                                                                                                                                                                                                                                                                                                                                                                                                                                                                                                                                                                                                                                                                                                                                                                                                                                                                                                                                                                 |
| Dimensions:            | Ø 122 x 111 mm                                                                                                                                                                                                                                                                                                                                                                                                                                                                                                                                                                                                                                                                                                                                                                                                                                                                                                                                                                                                                                                                                                                                                                                                                                                                                                                                                                                                                                                                                                                                                                                                                                                                                                                          |
| Supported languages:   | Polish, English, Czech, French, Spanish, Dutch, German, Russian, Portuguese,<br>Romanian, Turkish, Ukrainian, Hungarian, Vietnamese, Italian                                                                                                                                                                                                                                                                                                                                                                                                                                                                                                                                                                                                                                                                                                                                                                                                                                                                                                                                                                                                                                                                                                                                                                                                                                                                                                                                                                                                                                                                                                                                                                                            |
| Manufacturer / Brand:  | DAHUA                                                                                                                                                                                                                                                                                                                                                                                                                                                                                                                                                                                                                                                                                                                                                                                                                                                                                                                                                                                                                                                                                                                                                                                                                                                                                                                                                                                                                                                                                                                                                                                                                                                                                                                                   |
| Guarantee:             | 3 years                                                                                                                                                                                                                                                                                                                                                                                                                                                                                                                                                                                                                                                                                                                                                                                                                                                                                                                                                                                                                                                                                                                                                                                                                                                                                                                                                                                                                                                                                                                                                                                                                                                                                                                                 |

Camera is out from clamping ring:

Memory card slot:

Camera mounting side view:

Camera connectors:

Connectors description:

See how to initialize DAHUA cameras:

. In the kit:

Example captures of device interface: