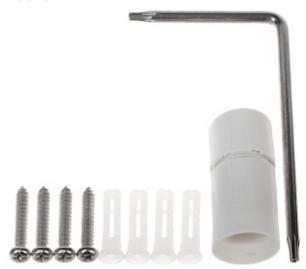

Camera is out from clamping ring:

Memory card slot:

Camera mounting side view:

Camera connectors:

Connectors description:

See how to initialize DAHUA cameras:

. In the kit:

Example captures of device interface: