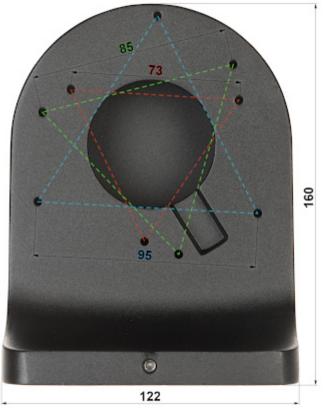

## User Manual Code: PFB203W-B DOME CAMERA BRACKET **PFB203W-B** DAHUA

| Suitable for cameras: | DAHUA - documentation for download below. |
|-----------------------|-------------------------------------------|
| Material:             | Aluminum                                  |
| Color:                | Black                                     |
| Weight:               | 0.474 kg                                  |
| Dimensions:           | 122 x 160 x 76 mm                         |
| Manufacturer / Brand: | DAHUA                                     |
| Guarantee:            | 3 years                                   |

Camera mounting side view:

Side view:

PFB203W-B

Wall mounting side view:

Dimensions:

DELTA-OPTI Monika Matysiak; https://www.delta.poznan.pl POL; 60-713 Poznań; Graniczna 10 e-mail: delta-opti@delta.poznan.pl; tel: +(48) 61 864 69 60