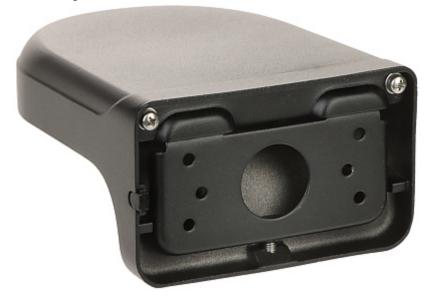

Camera mounting side view:

Side view:

PFB203W-B

Wall mounting side view:

Dimensions:

DELTA-OPTI Monika Matysiak; https://www.delta.poznan.pl POL; 60-713 Poznań; Graniczna 10 e-mail: delta-opti@delta.poznan.pl; tel: +(48) 61 864 69 60