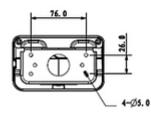

Camera mounting side view:

Side view:

PFB203W-B

Wall mounting side view:

Dimensions:

DELTA-OPTI Monika Matysiak; https://www.delta.poznan.pl POL; 60-713 Poznań; Graniczna 10 e-mail: delta-opti@delta.poznan.pl; tel: +(48) 61 864 69 60

## User Manual Code: PFB203W-B DOME CAMERA BRACKET **PFB203W-B** DAHUA

| Suitable for cameras: | DAHUA - documentation for download below. |
|-----------------------|-------------------------------------------|
| Material:             | Aluminum                                  |
| Color:                | Black                                     |
| Weight:               | 0.474 kg                                  |
| Dimensions:           | 122 x 160 x 76 mm                         |
| Manufacturer / Brand: | DAHUA                                     |
| Guarantee:            | 3 years                                   |