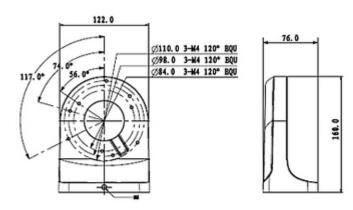

Camera mounting side view:

Side view:

PFB203W-B

Wall mounting side view:

Dimensions:

DELTA-OPTI Monika Matysiak; https://www.delta.poznan.pl POL; 60-713 Poznań; Graniczna 10 e-mail: delta-opti@delta.poznan.pl; tel: +(48) 61 864 69 60

## User Manual Code: PFB203W-B DOME CAMERA BRACKET **PFB203W-B** DAHUA

| Suitable for cameras: | DAHUA - documentation for download below. |
|-----------------------|-------------------------------------------|
| Material:             | Aluminum                                  |
| Color:                | Black                                     |
| Weight:               | 0.474 kg                                  |
| Dimensions:           | 122 x 160 x 76 mm                         |
| Manufacturer / Brand: | DAHUA                                     |
| Guarantee:            | 3 years                                   |