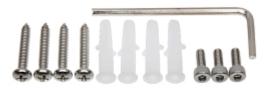

2024-04-20

PFB203W-B

In the kit:

PACKAGE

Dimensions (L x W x H): 0x0x0 mm Gross Weight: 0 kg

DELTA-OPTI Monika Matysiak; https://www.delta.poznan.pl POL; 60-713 Poznań; Graniczna 10 e-mail: delta-opti@delta.poznan.pl; tel: +(48) 61 864 69 60